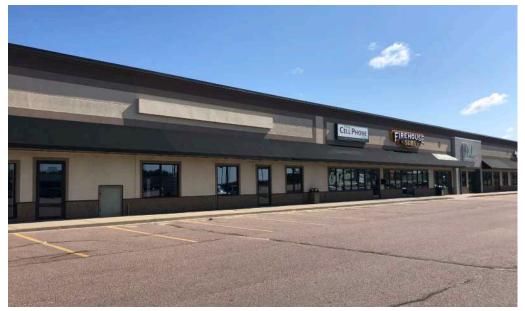

# EXTERIOR PICTURES & MONUMENT SIGNAGE

\$231-1882 scott@lloydcompanies.com

### **DESCRIPTION**

- Suite 3500 is an endcap space with an open retail floor
- Suite 3508 is an interior bay next to The Cell Phone Guy with a sales floor and storage areas
- Suite 3510 is a former clothing store with an open retail floor concept
- Great potential with building and pylon sign opportunities!
- Co-tenants include Firehouse Subs, The Cell Phone Guy, DXL, Chasing Clouds Vape, and Connect Electric
- Contact Broker for additional information