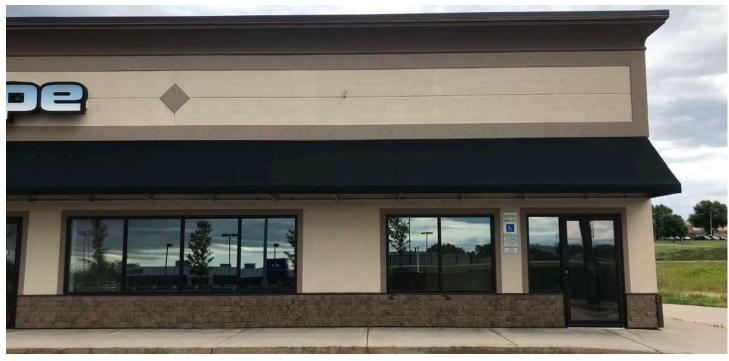

Fantastic 41st Street frontage with estimated traffic counts at 36,800 vehicles per day; one of the busiest corridors in <u>South Dakota!</u>

### **DESCRIPTION**

- Suite 3500 is an endcap space with an open retail floor
- Suite 3508 is an interior bay next to The Cell Phone Guy with a sales floor and storage areas
- Suite 3510 is a former clothing store with an open retail floor concept
- Great potential with building and pylon sign opportunities!
- Co-tenants include Firehouse Subs, The Cell Phone Guy, DXL, Chasing Clouds Vape, and Connect Electric
- Contact Broker for additional information

Find out more at lloydcompanies.com

SCOTT BLOUNT \$231-1882

scott@lloydcompanies.com





SCOTT BLOUNT \$231-1882 scott@lloydcompanies.com

**SUITE 3500** 

Concept only; Subject to change







\$231-1882 scott@lloydcompanies.com

**SUITE 3500 PICTURES** 



### **GREENWAY MALL**

RETAIL SPACE FOR LEASE



**SCOTT BLOUNT \$231-1882** scott@lloydcompanies.com

**SUITE 3508** 

Concept only; Subject to change









\$231-1882 scott@lloydcompanies.com

**SUITE 3508 PICTURES** 





\$231-1882 scott@lloydcompanies.com

**SUITE 3510** 

Concept only; Subject to change









# EXTERIOR PICTURES & MONUMENT SIGNAGE

\$231-1882 scott@lloydcompanies.com





### **AREA MAP**

SCOTT BLOUNT \$231-1882 scott@lloydcompanies.com