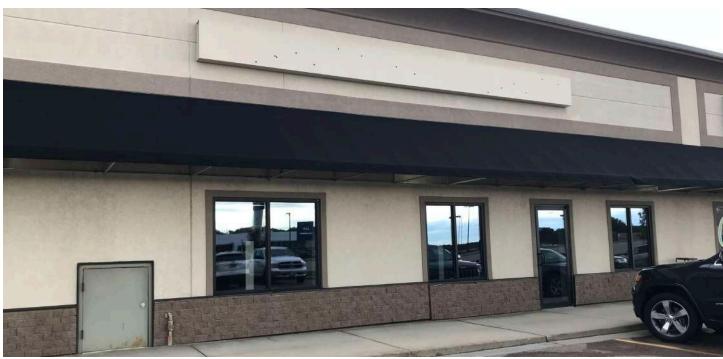

- Suite 3508 is an interior bay next to The Cell Phone Guy with a sales floor and storage areas
- Suite 3510 is a former clothing store with an open retail floor concept
- Great potential with building and pylon sign opportunities!
- Co-tenants include Firehouse Subs, The Cell Phone Guy, DXL, Chasing Clouds Vape, and Connect Electric
- Contact Broker for additional information

Find out more at lloydcompanies.com

SCOTT BLOUNT \$231-1882

scott@lloydcompanies.com





SCOTT BLOUNT \$231-1882 scott@lloydcompanies.com

**SUITE 3500** 

Concept only; Subject to change







\$231-1882 scott@lloydcompanies.com

**SUITE 3500 PICTURES** 



### **GREENWAY MALL**

RETAIL SPACE FOR LEASE



**SCOTT BLOUNT \$231-1882** scott@lloydcompanies.com

**SUITE 3508** 

Concept only; Subject to change









\$231-1882 scott@lloydcompanies.com

**SUITE 3508 PICTURES** 





\$231-1882 scott@lloydcompanies.com

**SUITE 3510** 

Concept only; Subject to change









# EXTERIOR PICTURES & MONUMENT SIGNAGE

\$231-1882 scott@lloydcompanies.com





### **AREA MAP**

SCOTT BLOUNT \$231-1882 scott@lloydcompanies.com