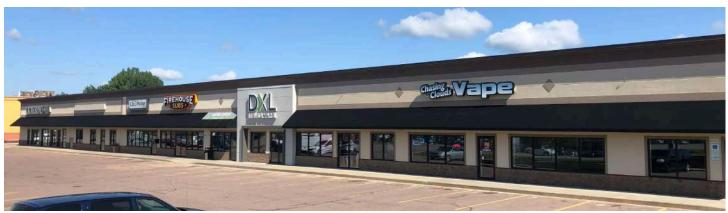

# EXTERIOR PICTURES & MONUMENT SIGNAGE

\$231-1882 scott@lloydcompanies.com

### **DESCRIPTION**

- Suite 3500 is an endcap space with an open retail floor
- Suite 3508 is an interior bay next to The Cell Phone Guy with a sales floor and storage areas
- Suite 3510 is a former clothing store with an open retail floor concept
- Great potential with building and pylon sign opportunities!
- Co-tenants include Firehouse Subs, The Cell Phone Guy, DXL, Chasing Clouds Vape, and Connect Electric
- Contact Broker for additional information