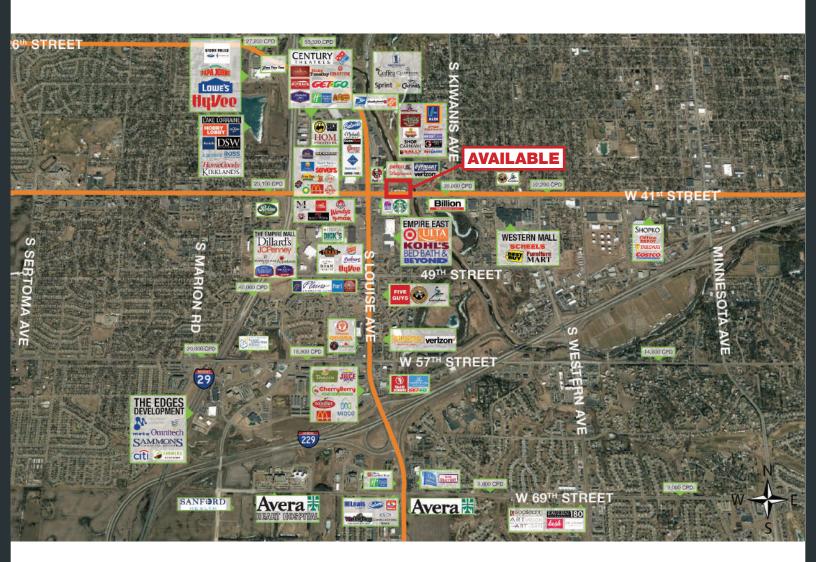

### **AREA MAP**

SCOTT BLOUNT \$231-1882 scott@lloydcompanies.com

#### **LOCATION**

 Fantastic 41st Street frontage with estimated traffic counts at 36,800 vehicles per day; one of the busiest corridors in <u>South Dakota!</u>