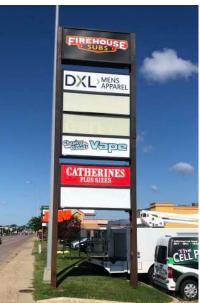

# EXTERIOR PICTURES & MONUMENT SIGNAGE

\$231-1882 scott@lloydcompanies.com

### **DESCRIPTION**

- Suite 3500 is an endcap space with an open retail floor
- Suite 3508 is an interior bay next to The Cell Phone Guy with a sales floor and storage areas
- Suite 3510 is a former clothing store with an open retail floor concept
- Great potential with building and pylon sign opportunities!
- Co-tenants include Firehouse Subs, The Cell Phone Guy, DXL, Chasing Clouds Vape, and Connect Electric
- Contact Broker for additional information