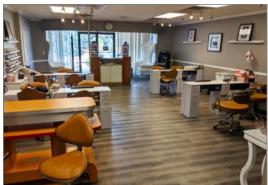

## ROSS SHOPS 4700 McKnight Road, Ross Township

- 50,000 SF shopping plaza with two storefronts available for lease:
  - Storefront one is a 1,638 SF fullyfurnished nail salon
  - **Storefront two** is a 1,250 SF exclusive end-cap storefront
- Great visibility and easy access
- Pylon signage positioned for optimum visibility along McKnight Road
- Shopping Plaza offers two ingress/ egress points along McKnight Road
- Abundant parking
- Located across from North Hills Village and in close proximity to I-279
- Average daily traffic on McKnight Road is 48,907
- ❖ FOR LEASE AT \$20.00/SF, NNN