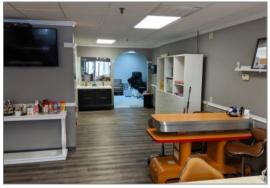

## ROSS SHOPS 4700 McKnight Road, Ross Township

- 50,000 SF shopping plaza with two storefronts available for lease:
  - Storefront one is a 1,638 SF fullyfurnished nail salon
  - **Storefront two** is a 1,250 SF exclusive end-cap storefront
- Great visibility and easy access
- Pylon signage positioned for optimum visibility along McKnight Road
- Shopping Plaza offers two ingress/ egress points along McKnight Road
- Abundant parking
- Located across from North Hills Village and in close proximity to I-279
- Average daily traffic on McKnight Road is 48,907
- ❖ FOR LEASE AT \$20.00/SF, NNN