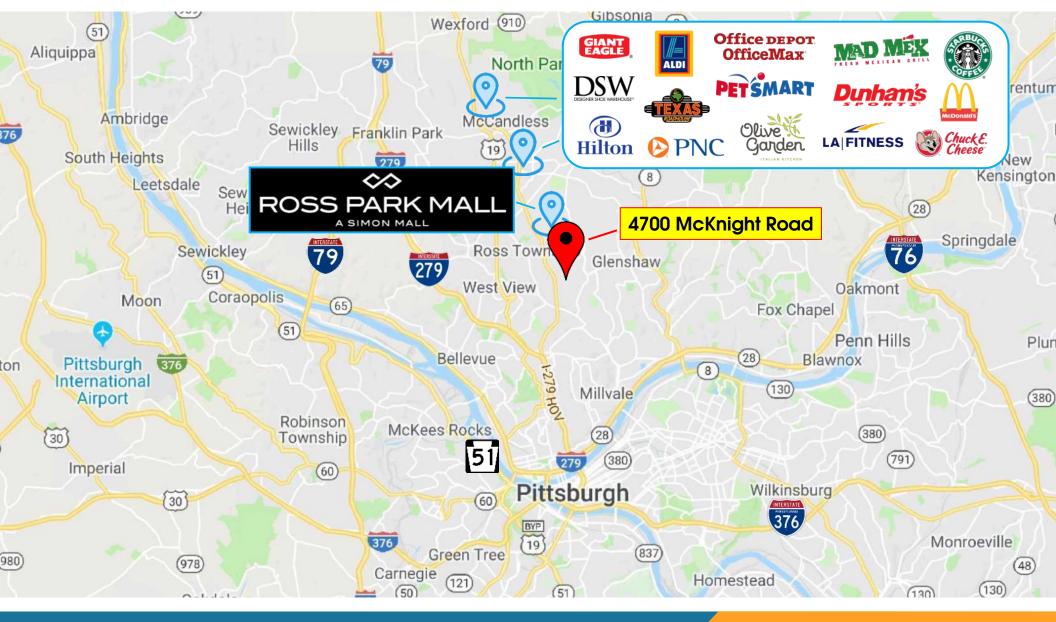

## ROSS SHOPS 4700 McKnight Road, Ross Township

- 50,000 SF shopping plaza with two storefronts available for lease:
  - Storefront one is a 1,638 SF fullyfurnished nail salon
  - **Storefront two** is a 1,250 SF exclusive end-cap storefront
- Great visibility and easy access
- Pylon signage positioned for optimum visibility along McKnight Road
- Shopping Plaza offers two ingress/ egress points along McKnight Road
- Abundant parking
- Located across from North Hills Village and in close proximity to I-279
- Average daily traffic on McKnight Road is 48,907
- ❖ FOR LEASE AT \$20.00/SF, NNN