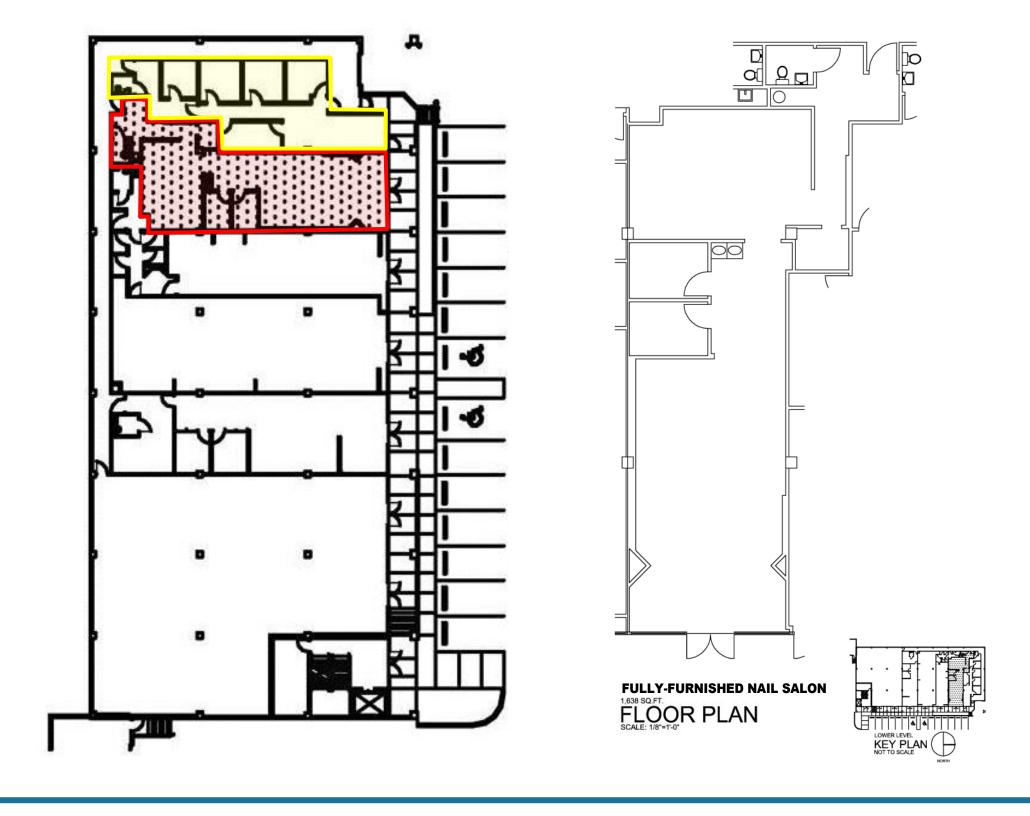

## ROSS SHOPS 4700 McKnight Road, Ross Township

- 50,000 SF shopping plaza with two storefronts available for lease:
  - Storefront one is a 1,638 SF fullyfurnished nail salon
  - **Storefront two** is a 1,250 SF exclusive end-cap storefront
- Great visibility and easy access
- Pylon signage positioned for optimum visibility along McKnight Road
- Shopping Plaza offers two ingress/ egress points along McKnight Road
- Abundant parking
- Located across from North Hills Village and in close proximity to I-279
- Average daily traffic on McKnight Road is 48,907
- ❖ FOR LEASE AT \$20.00/SF, NNN