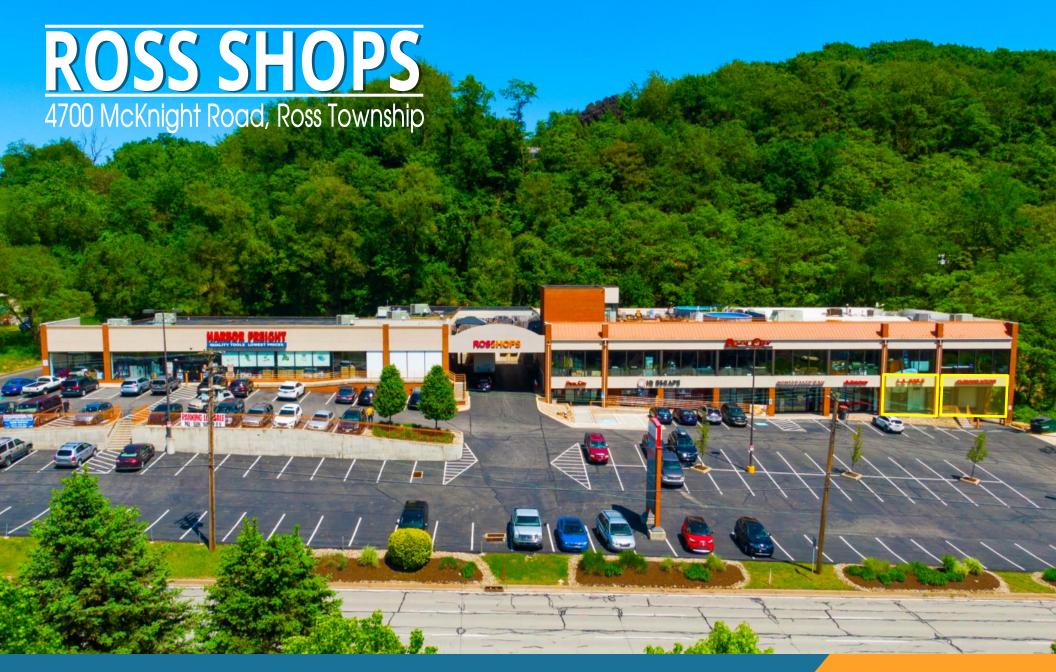

1,250-2,900 SF RETAIL AVAILABLE FOR LEASE

Great Visibility and Easy Access from McKnight Road

## ROSS SHOPS 4700 McKnight Road, Ross Township

- 50,000 SF shopping plaza with two storefronts available for lease:
  - Storefront one is a 1,638 SF fullyfurnished nail salon
  - **Storefront two** is a 1,250 SF exclusive end-cap storefront
- Great visibility and easy access
- Pylon signage positioned for optimum visibility along McKnight Road
- Shopping Plaza offers two ingress/ egress points along McKnight Road
- Abundant parking
- Located across from North Hills Village and in close proximity to I-279
- Average daily traffic on McKnight Road is 48,907
- ❖ FOR LEASE AT \$20.00/SF, NNN