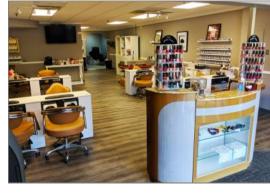

## ROSS SHOPS 4700 McKnight Road, Ross Township

- 50,000 SF shopping plaza with two storefronts available for lease:
  - Storefront one is a 1,638 SF fullyfurnished nail salon
  - **Storefront two** is a 1,250 SF exclusive end-cap storefront
- Great visibility and easy access
- Pylon signage positioned for optimum visibility along McKnight Road
- Shopping Plaza offers two ingress/ egress points along McKnight Road
- Abundant parking
- Located across from North Hills Village and in close proximity to I-279
- Average daily traffic on McKnight Road is 48,907
- ❖ FOR LEASE AT \$20.00/SF, NNN