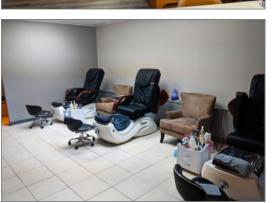

## ROSS SHOPS 4700 McKnight Road, Ross Township

- 50,000 SF shopping plaza with two storefronts available for lease:
  - Storefront one is a 1,638 SF fullyfurnished nail salon
  - **Storefront two** is a 1,250 SF exclusive end-cap storefront
- Great visibility and easy access
- Pylon signage positioned for optimum visibility along McKnight Road
- Shopping Plaza offers two ingress/ egress points along McKnight Road
- Abundant parking
- Located across from North Hills Village and in close proximity to I-279
- Average daily traffic on McKnight Road is 48,907
- ❖ FOR LEASE AT \$20.00/SF, NNN