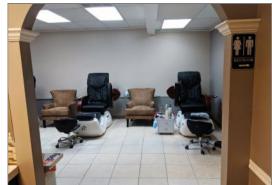

## ROSS SHOPS 4700 McKnight Road, Ross Township

- 50,000 SF shopping plaza with two storefronts available for lease:
  - Storefront one is a 1,638 SF fullyfurnished nail salon
  - **Storefront two** is a 1,250 SF exclusive end-cap storefront
- Great visibility and easy access
- Pylon signage positioned for optimum visibility along McKnight Road
- Shopping Plaza offers two ingress/ egress points along McKnight Road
- Abundant parking
- Located across from North Hills Village and in close proximity to I-279
- Average daily traffic on McKnight Road is 48,907
- ❖ FOR LEASE AT \$20.00/SF, NNN