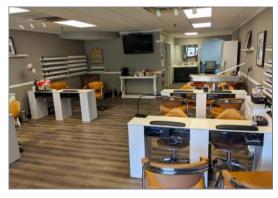

## ROSS SHOPS 4700 McKnight Road, Ross Township

- 50,000 SF shopping plaza with two storefronts available for lease:
  - Storefront one is a 1,638 SF fullyfurnished nail salon
  - **Storefront two** is a 1,250 SF exclusive end-cap storefront
- Great visibility and easy access
- Pylon signage positioned for optimum visibility along McKnight Road
- Shopping Plaza offers two ingress/ egress points along McKnight Road
- Abundant parking
- Located across from North Hills Village and in close proximity to I-279
- Average daily traffic on McKnight Road is 48,907
- ❖ FOR LEASE AT \$20.00/SF, NNN