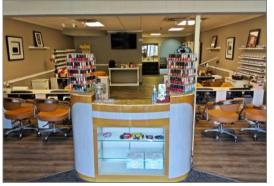

## ROSS SHOPS 4700 McKnight Road, Ross Township

- 50,000 SF shopping plaza with two storefronts available for lease:
  - Storefront one is a 1,638 SF fullyfurnished nail salon
  - **Storefront two** is a 1,250 SF exclusive end-cap storefront
- Great visibility and easy access
- Pylon signage positioned for optimum visibility along McKnight Road
- Shopping Plaza offers two ingress/ egress points along McKnight Road
- Abundant parking
- Located across from North Hills Village and in close proximity to I-279
- Average daily traffic on McKnight Road is 48,907
- ❖ FOR LEASE AT \$20.00/SF, NNN