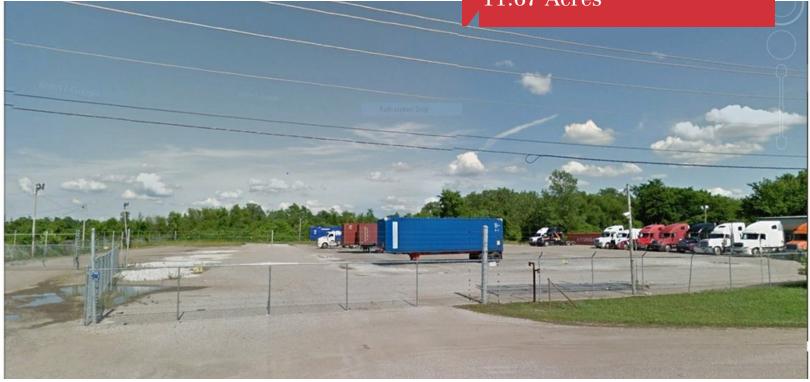

For Sale

Former Truck Terminal/Hub/Transit

11.67 Acres

## **Property Features**

- Approximately 11.67 acre site available for sale.
- Approximately 2.5 acres developed.
- Dolly pads. No building or warehouse on site.
- All utilities in place.

· Lot surface: Combination concrete, asphalt and milling material. Map data ©2019 Google Zoning: I -1 Light Industrial For more information: Asking Price: \$695,000. Van Spear, SIOR 870 735 6221 • vspear@saigcompany.com Contact agent for asking price.

## Former Truck Terminal/Hub/Transit