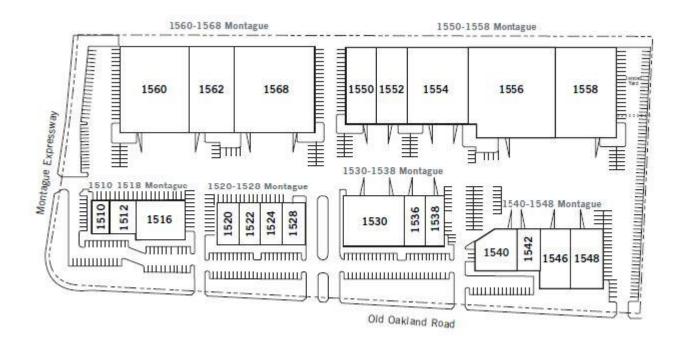

## **Montague Industrial Park**

1510 - 1568 Montague Expressway, San Jose, California

## **FEATURES**

- ±315,600 total square feet
- Suite sizes range from ±3,544 sf ±27,000 sf
- Various layouts of Office / R&D / Warehouse
- Grade Level / Dock High Doors
- Great truck staging area
- Good clear height
- 2.5/1,000 Parking
- Street Identity
- Immediate Access to Interstate 880
- Good Access to Interstate 680
- Close to Local Amenities and Restaurants