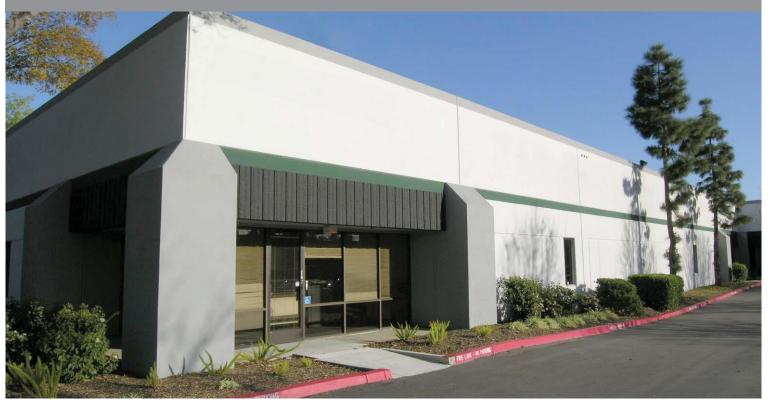

## **Montague Industrial Park**

1510 - 1568 Montague Expressway, San Jose, California

## **FEATURES**

- ±315,600 total square feet
- Suite sizes range from ±3,544 sf ±27,000 sf
- Various layouts of Office / R&D / Warehouse
- Grade Level / Dock High Doors
- Great truck staging area
- Good clear height
- 2.5/1,000 Parking
- Street Identity
- Immediate Access to Interstate 880
- Good Access to Interstate 680
- Close to Local Amenities and Restaurants