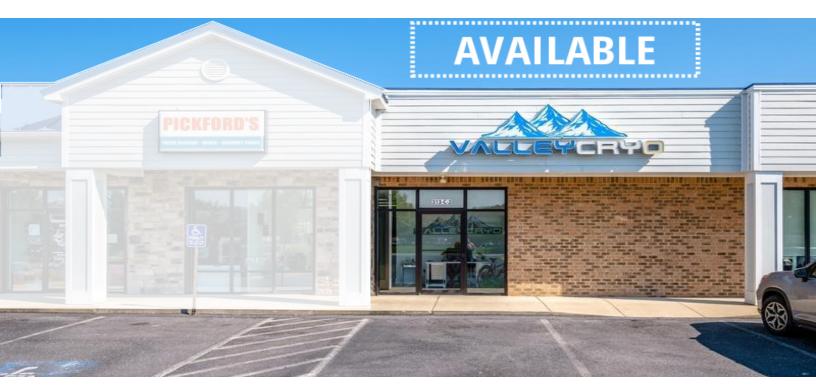

# 313 NEFF AVENUE

313 Neff Avenue, Harrisonburg, VA 22801

#### **OFFERING SUMMARY**

| Available SF:        | 1,121 SF                                                      |
|----------------------|---------------------------------------------------------------|
| Lease Rate:          | \$1,750/month                                                 |
| OpEx:                | \$2.80/SF                                                     |
| Parking Stalls:      | 120                                                           |
| Renovated:           | 2017                                                          |
| Zoning:              | B2                                                            |
| Access:              | Deyerle Ave   Neff Ave                                        |
| Signage:             | Wall, Freestanding                                            |
| Neighboring Tenants: | Janney Financial<br>Benjamin Moore<br>Drayer Physical Therapy |

#### **PROPERTY OVERVIEW**

Newly renovated, Bluestone Square offers now has available 1,121sf of office/retail spaces with easy access; proximity to desirable demographics; two points of ingress/egress; and 46,000 daytime employees within three miles. The site is served by 120 parking stalls on site.

#### PROPERTY HIGHLIGHTS

- 1,121sf with wall and pylon signage.
- Newly renovated property with strong daytime population in the primary office district.
- Highly visible location on one of Harrisonburg's fastest growing road with convenient access to both residential and retail.