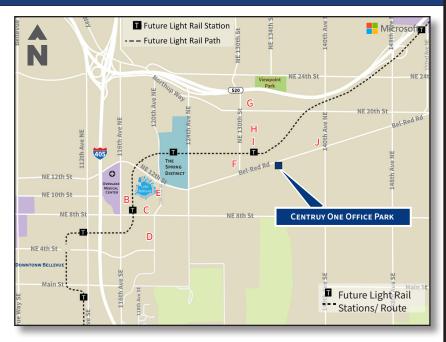

### **NEARBY RESTAURANT & RETAIL AMENITIES**

| В | WHOLE FOODS MARKET    | Е | THE CRAB POT     |
|---|-----------------------|---|------------------|
| С | PUMPHOUSE BAR & GRILL | F | TERIYAKI EXPRESS |
| D | STARBUCKS             | G | MERCURYS COFFEE  |
| Н | ANGELO'S RESTAURANT   | I | BELLEVUE BREWERY |
| J | STARBUCKS             |   |                  |