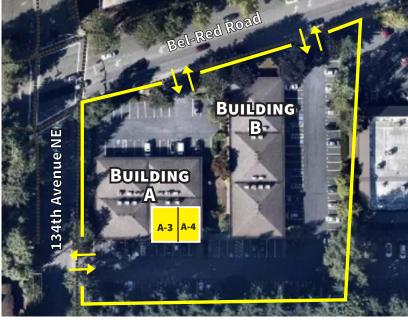

### Suite A-3 | 1,068 RSF

- Available Immediately
- \$3,204.00/Month, Full Service
- Grade Level & Exterior Entry

### Suite A-4 | 984 RSF

- Available Immediately
- \$2,952.00/Month, Full Service
- Grade Level & Exterior Entry

### Suite A-3 & A-4 | 2,052 RSF

- Available Immediately
- \$5,643.00/Month, Full Service
- Grade Level & Exterior Entry