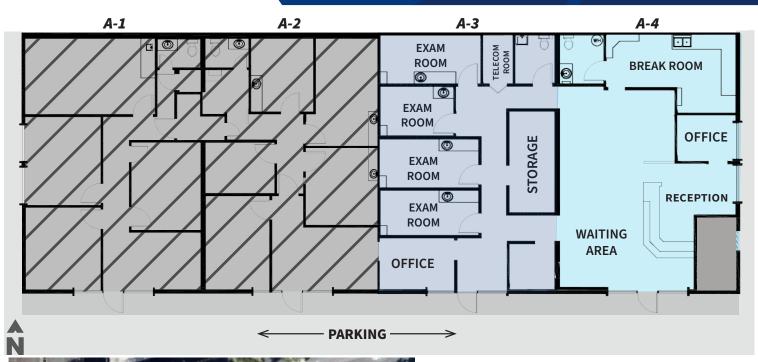

### Suite A-3 | 1,068 RSF

- Available Immediately
- \$3,204.00/Month, Full Service
- Grade Level & Exterior Entry

### Suite A-4 | 984 RSF

- Available Immediately
- \$2,952.00/Month, Full Service
- Grade Level & Exterior Entry

### Suite A-3 & A-4 | 2,052 RSF

- Available Immediately
- \$5,643.00/Month, Full Service
- Grade Level & Exterior Entry