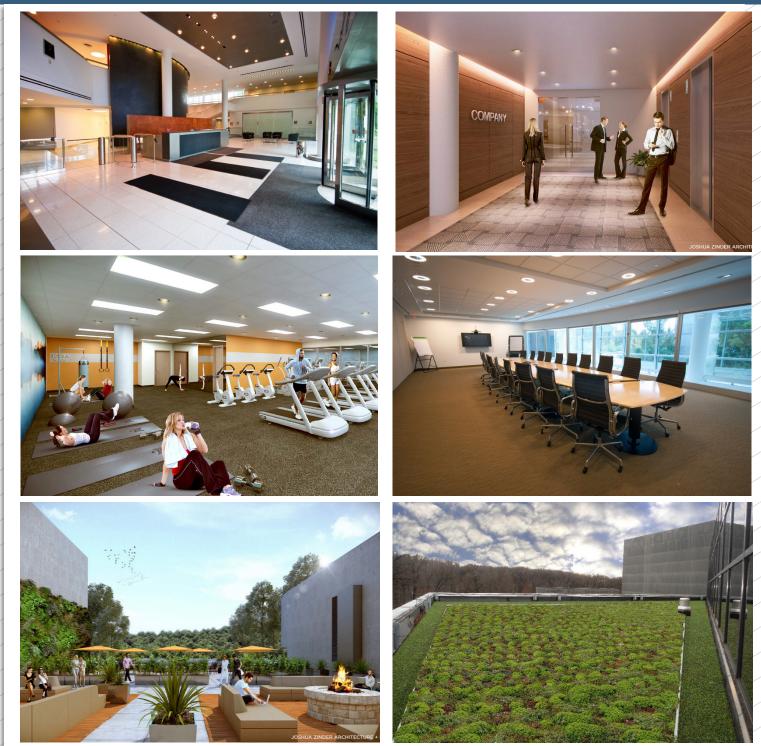

## 56 at Roseland

56 LIVINGSTON AVENUE, ROSELAND, NJ

- o On-site food service café/catering
- o Fitness center
- o Outdoor lounge area
- o Roof garden
- o Walking path
- o Onsite security and conference center
- o Two-story atrium lobby
- \$50M investment in base building infrastructure and systems