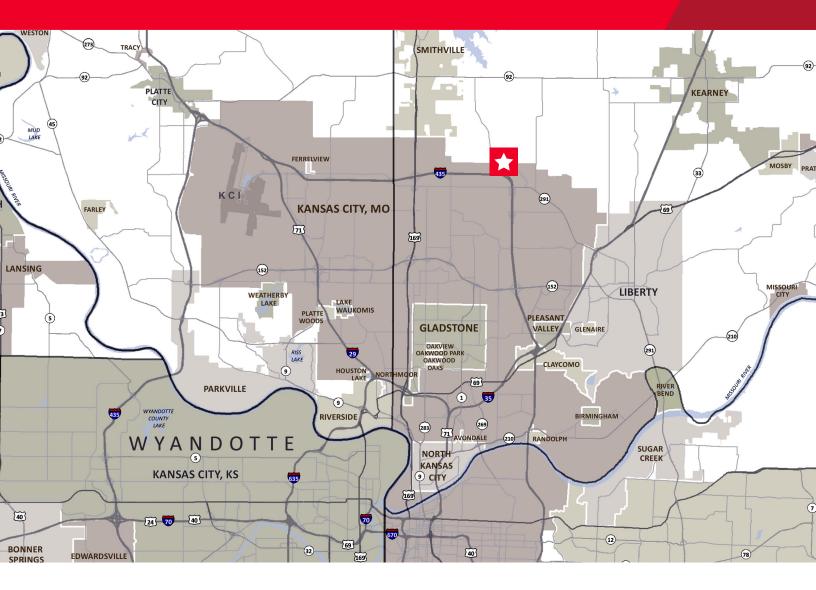

FOR SALE NEC 291 Highway & I-435 Kansas City, MO

±43 Acres Sale Price: \$4,724,082 / \$2.50 PSF

## **Property Highlights**

- Prime commercial development
- 250,000 square feet of approved retail development
- All utilities to site
- Major interchange accessibility

Craig Kelly, SIOR Director +1 816 412 0279 craig.kelly@cushwake.com 4600 Madison Avenue, Suite 800 Kansas City, MO 64112 Main +1 816 221 2200 Fax +1 816 842 2798 **cushmanwakefield.com** 