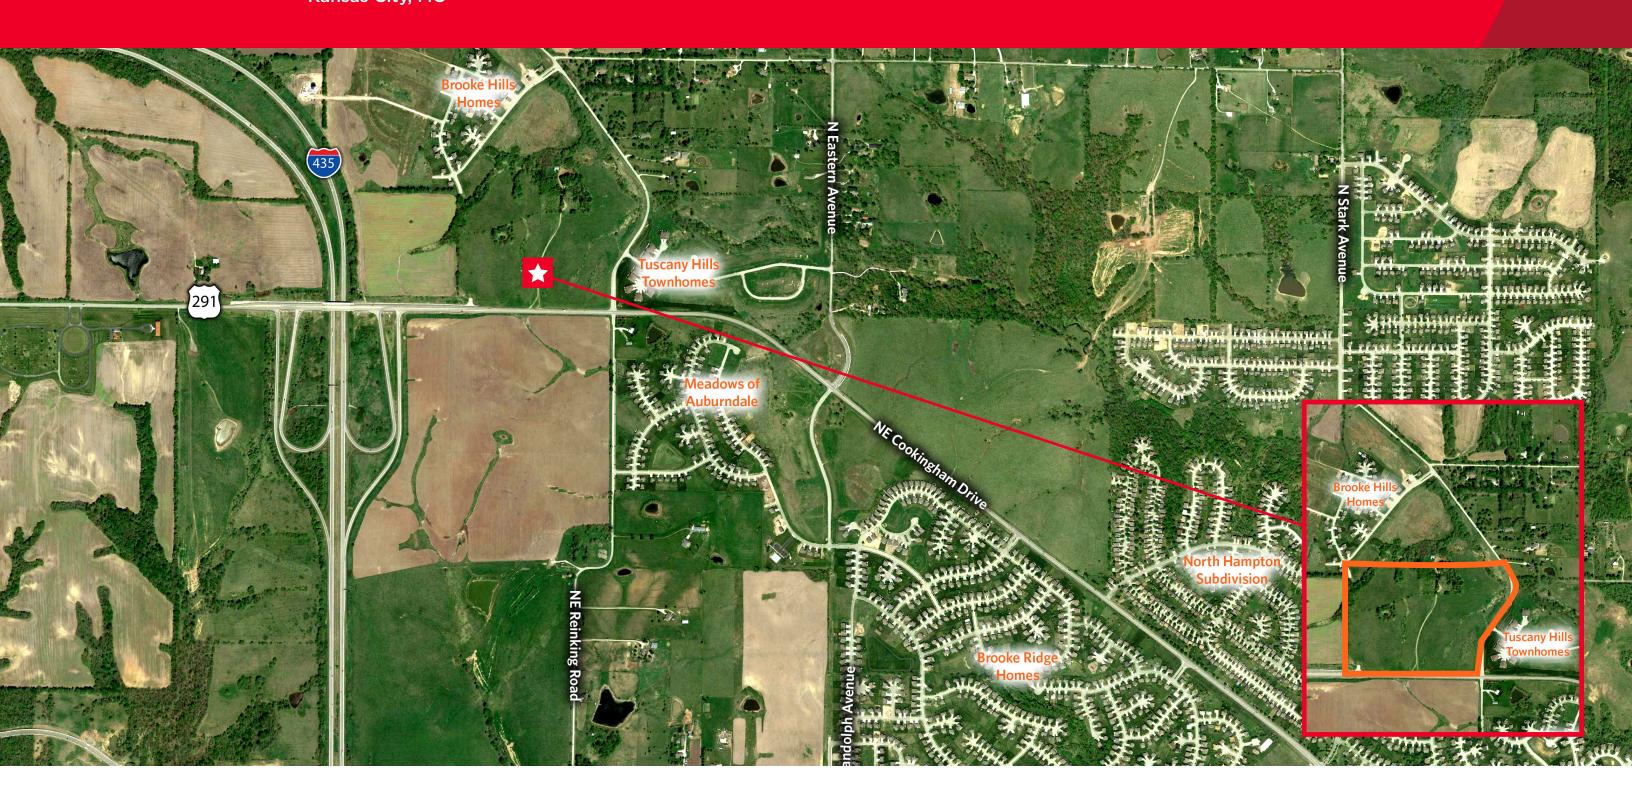

FOR SALE NEC 291 Highway & I-435 Kansas City, MO

±43 Acres Sale Price: \$4,724,082 / \$2.50 PSF

## **Property Highlights**

- Prime commercial development
- 250,000 square feet of approved retail development
- All utilities to site
- Major interchange accessibility

Craig Kelly, SIOR Director +1 816 412 0279 craig.kelly@cushwake.com 4600 Madison Avenue, Suite 800 Kansas City, MO 64112 Main +1 816 221 2200 Fax +1 816 842 2798 **cushmanwakefield.com** 