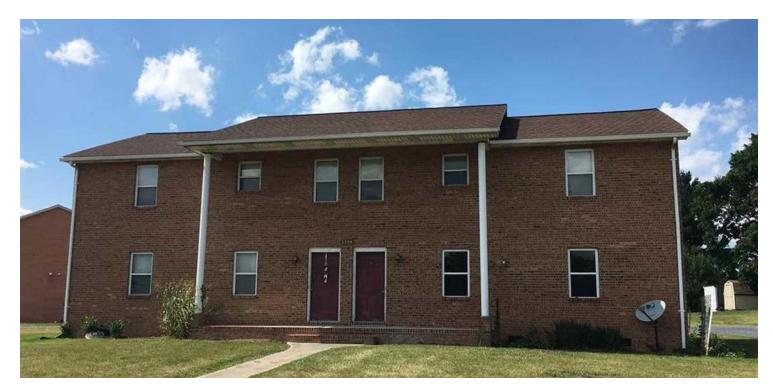

## **GREAT INVESTMENT OPPORTUNITY**

1100 Riggleman Drive, Timberville, VA 22853

### FULLY LEASED MULTIFAMILY 4 PLEX - \$329,000

#### **OFFERING SUMMARY**

| Sale Price:      | \$329,000         |
|------------------|-------------------|
| Number Of Units: | Four 2 BR/ 1 BA   |
| Lot Size:        | 0.45 Acres        |
| Year Built:      | 1992              |
| Building Size:   | 3,448 Square Feet |
| Zoning:          | R-3               |
| Occupancy:       | Fully Leased      |

#### **PROPERTY OVERVIEW**

Great investment opportunity! Fully leased to excellent tenants. All brick 4 unit apartment that has been very well maintained and upgraded. New roof installed in 2014. Current monthly rent income is \$2,350 and more income expected by raising lower rent to market average. Each unit has a range, dishwasher, refrigerator, and washer/dryer. Tenants pay all utilities with separate meters and there is low maintenance cost by landlord. NO HOA fees. 500 and 1500 Riggleman Drive 4 plexes are also on market. You can buy all three together!