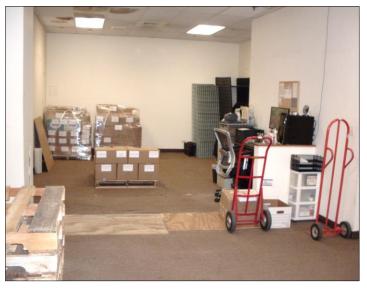

| HIGHLIGHTS |                                                                                                                                                                                                                                  |
|------------|----------------------------------------------------------------------------------------------------------------------------------------------------------------------------------------------------------------------------------|
| Space      | Approx. 2,000 - 8,100 Sq. Ft.                                                                                                                                                                                                    |
| Lease Rate | \$14 Sq. Ft./Gross                                                                                                                                                                                                               |
| Includes   | Electric, Water, Gas, Taxes, CAM                                                                                                                                                                                                 |
| Comments   | <ul> <li>2<sup>nd</sup> Floor Flex/Office/Warehouse</li> <li>Newly Refreshed Space</li> <li>Air Conditioned and Sprinklered</li> <li>Building features freight elevator with<br/>3,000 lb. capacity and loading dock.</li> </ul> |