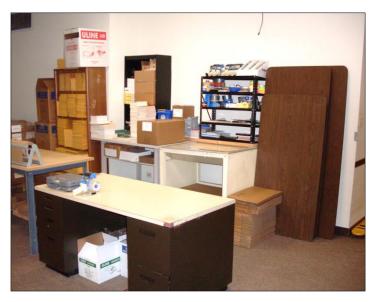

| HIGHLIGHTS |                                                                                                                                                                                                                                  |
|------------|----------------------------------------------------------------------------------------------------------------------------------------------------------------------------------------------------------------------------------|
| Space      | Approx. 2,000 - 8,100 Sq. Ft.                                                                                                                                                                                                    |
| Lease Rate | \$14 Sq. Ft./Gross                                                                                                                                                                                                               |
| Includes   | Electric, Water, Gas, Taxes, CAM                                                                                                                                                                                                 |
| Comments   | <ul> <li>2<sup>nd</sup> Floor Flex/Office/Warehouse</li> <li>Newly Refreshed Space</li> <li>Air Conditioned and Sprinklered</li> <li>Building features freight elevator with<br/>3,000 lb. capacity and loading dock.</li> </ul> |