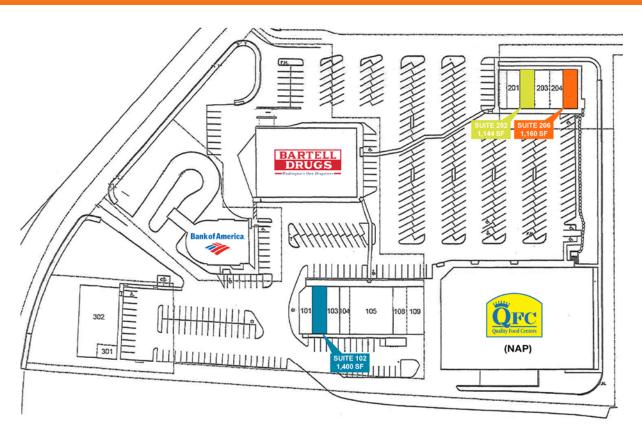

### Wilderness Village

Site Plan

| BUILDING 1 |                    |  |  |  |
|------------|--------------------|--|--|--|
| Suite 101  | Himitsu Teriyaki   |  |  |  |
| Suite 102  | 1,400 SF Available |  |  |  |
| Suite 103  | Bella Cleaners     |  |  |  |
| Suite 104  | Edward Jones       |  |  |  |
| Suite 105  | Blind Pig          |  |  |  |
| Suite 108  | TGF Haircutters    |  |  |  |
| Suite 109  | Starbucks          |  |  |  |
|            |                    |  |  |  |

| BUILDING 2 | 2                  |
|------------|--------------------|
| Suite 201  | Subway             |
| Suite 202  |                    |
| Suite 203  | Bluewater Spa      |
| Suite 204  | Cigar Land         |
| Suite 206  | 1,160 SF Available |
|            |                    |

| BUILDING 3 |                      |
|------------|----------------------|
| Suite 301  | Queen Nails          |
| Suite 302  | Maple Valley Fitness |
| BUILDING 4 |                      |
| Suite 401  | Bank of America      |
| BUILDING 5 |                      |
| Suite 501  | Bartell Drugs        |