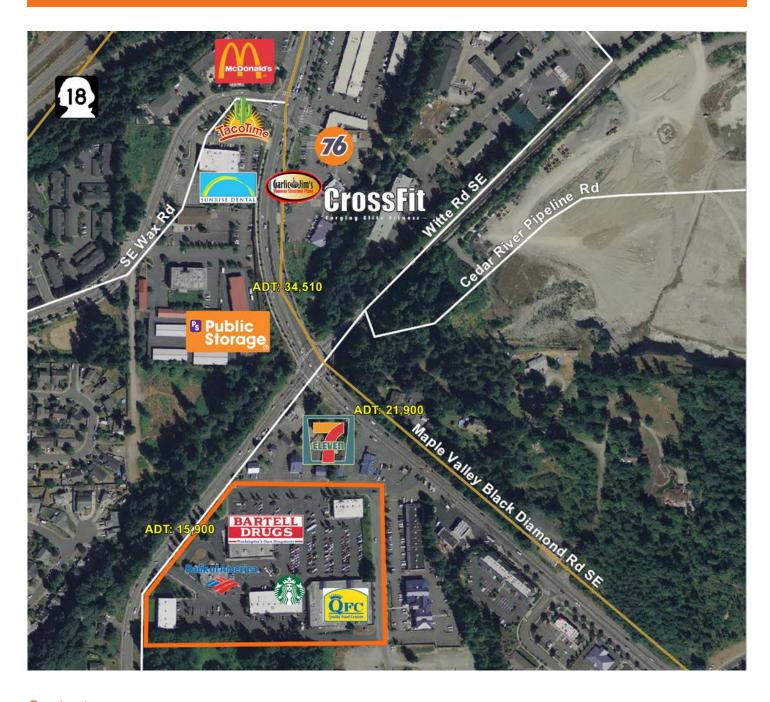

|                    |  |  |  |

| BUILDING 2 | 2                  |
|------------|--------------------|
| Suite 201  | Subway             |
| Suite 202  |                    |
| Suite 203  | Bluewater Spa      |
| Suite 204  | Cigar Land         |
| Suite 206  | 1,160 SF Available |
|            |                    |

| BUILDING 3 |                      |
|------------|----------------------|
| Suite 301  | Queen Nails          |
| Suite 302  | Maple Valley Fitness |
| BUILDING 4 |                      |
| Suite 401  | Bank of America      |
| BUILDING 5 |                      |
| Suite 501  | Bartell Drugs        |

#### Contact

Cramer Foster 253.722.1423 cfoster@kiddermathews.com Jeff Kraft 253.722.1405 jkraft@kiddermathews.com

kiddermathews.com



### Wilderness Village

Aerial



#### Contact

Cramer Foster 253.722.1423 cfoster@kiddermathews.com **Jeff Kraft** 253.722.1405 jkraft@kiddermathews.com

kiddermathews.com



# Wilderness Village

### Demographics

|                                                                                                                                                                      | 2012 Estimated Population                             | 6,060     | 36,877    | 72,005    |
|----------------------------------------------------------------------------------------------------------------------------------------------------------------------|-------------------------------------------------------|-----------|-----------|-----------|
|