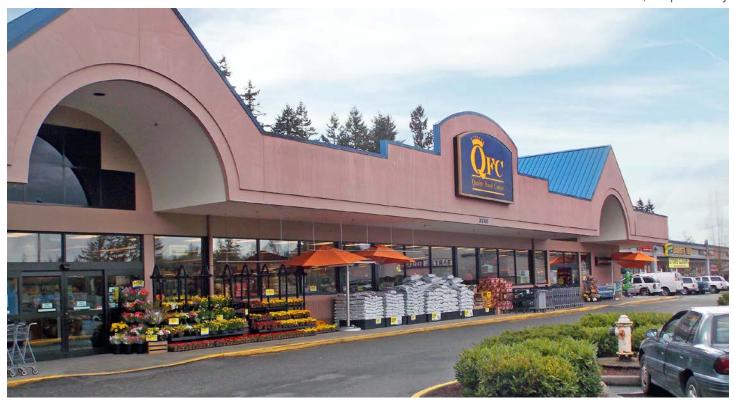

### **Available Spaces:**

Suite 102 - 1,400 SF (Former Pizza Restaurant)

Suite 202 - 1,144 SF (Former Tanning Salon)

Suite 206 - 1,160 SF (Former Chiropractor)

QFC and Bartell anchored community center

High traffic counts on Maple Valley Black Diamond Road