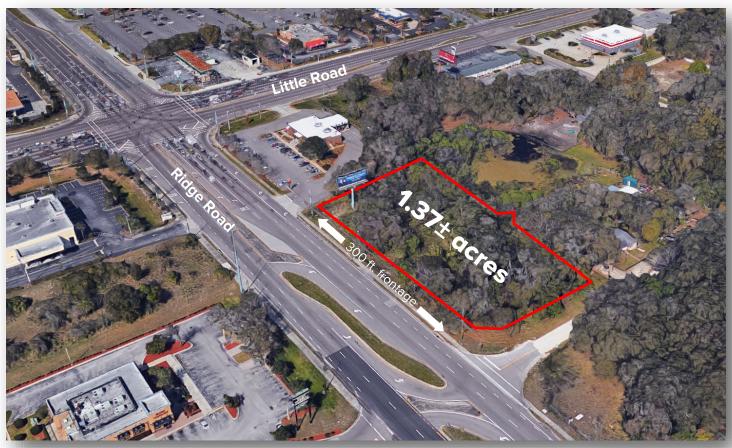

# Commercial Site with Monopole

Ridge Road & Grave Avenue, New Port Richey, FL 34654

## For Sale

- Located east of the Ridge Road & Little Road intersection
- Six lots totaling over 1.37± acres
- 300± feet of frontage on busy Ridge Road
- East and west-bound median cuts for ease of access
- Monopole advertising sign (included) creates positive cash flow
- Zoned C-2, General Commercial
- Offered Sale Price: \$350,000