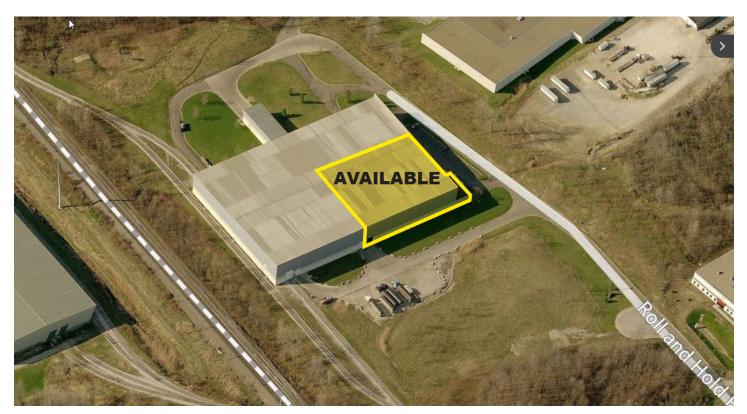

## Aerial

### 8190 Roll and Hold Parkway MACEDONIA, OHIO 44056

### Map

Simon Caplan, SIOR Principal 216.525.1472

Eliot Kijewski, SIOR Senior Vice President 216.525.1487 scaplan@crescorealestate.com ekijewski@crescorealestate.com

Paul DiVincenzo Vice President 216.525.1470 pdivincenzo@crescorealestate.com