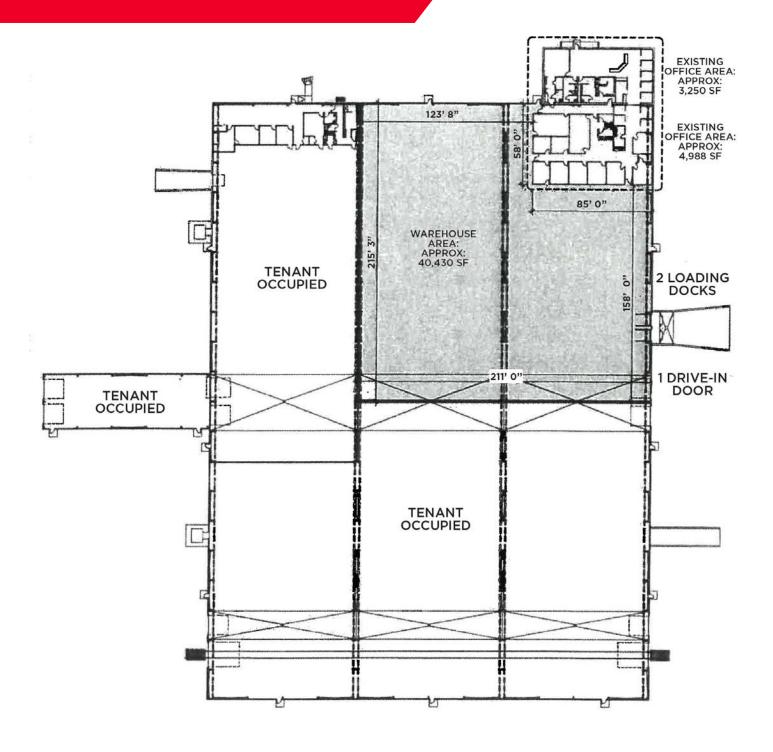

#### **Property Specifications**

| BUILDING TOTAL SF | 145,000 SF                                  |
|-------------------|---------------------------------------------|
| AVAILABLE SF      | 48,668 SF                                   |
| OFFICE SF         | 8,238 SF (renovated 2012)                   |
| INDUSTRIAL SF     | 40,430 SF                                   |
| LAND              | 15.15 acres                                 |
| CONSTRUCTED       | 1995                                        |
| CONSTRUCTION      | Metal / Masonry                             |
| CEILING HEIGHT    | 34' 2" - 40'                                |
| DRIVE-IN DOORS    | One (1) - 14' x 16'                         |
| DOCKS             | Two (2)                                     |
| LIGHTING          | Т-8                                         |
| HEAT              | Air Rotation                                |
| POWER             | 200A / 480V / 3 P<br>(more power available) |
|                   | •                                           |
| LEASE RATE        | \$4.95 NNN                                  |

#### **Property Highlights**

- High image multi-tenant industrial facility
- 48,668 SF available with 8,238 SF of renovation office (2012) and 40,430 SF of warehouse space
- 34' 2" to 40' clear height
- Crane rails in place with 35 ton capacity and 25' clear height. 100' clear span
- T-8 lighting in warehouse
- One (1) drive-in door (14' x 16')
- Two (2) docks
- Great location with easy access to I-271, I-480 and I-80 The Ohio Turnpike

#### 8190 Roll and Hold Parkway MACEDONIA, OHIO 44056

### Floorplan

Simon Caplan, SIOR Principal 216.525.1472 scaplan@crescorealestate.com ekijewski@crescorealestate.com pdivincenzo@crescorealestate.com

Eliot Kijewski, SIOR Senior Vice President 216.525.1487