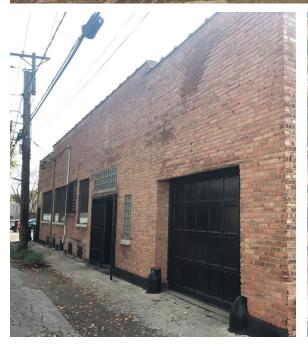

|
| Lease Rate     | \$10.00 PSF NET                                                                                                                                                         |
| Sale Price     | \$650,000                                                                                                                                                               |
| Comments       | <ul> <li>Excellent retail building</li> <li>75' of frontage on North Avenue</li> <li>Less than one-mile to the Mars Metra station</li> <li>9,000 SF basement</li> </ul> |



# FOR SALE OR LEASE 9,000 SF Retail / Flex Building

# 6846 W. North Avenue Chicago, IL 60707

#### **PROPERTY PHOTOS**