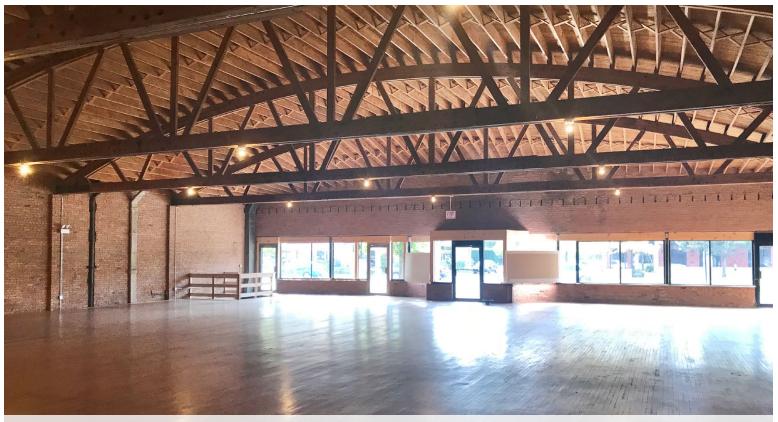

## FOR SALE OR LEASE 9,000 SF Retail / Flex Building

# 6846 W. North Avenue Chicago, IL 60707

Property interior view

For more information, please contact: