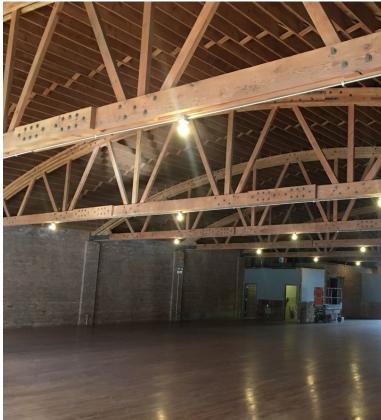

|
| Lease Rate     | \$10.00 PSF NET                                                                                                                                                         |
| Sale Price     | \$650,000                                                                                                                                                               |
| Comments       | <ul> <li>Excellent retail building</li> <li>75' of frontage on North Avenue</li> <li>Less than one-mile to the Mars Metra station</li> <li>9,000 SF basement</li> </ul> |



# FOR SALE OR LEASE 9,000 SF Retail / Flex Building

# 6846 W. North Avenue Chicago, IL 60707

#### **PROPERTY PHOTOS**