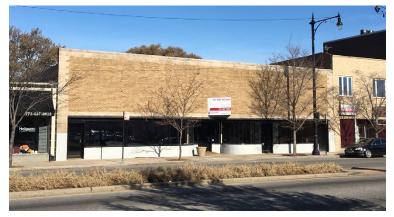

|
| Lease Rate     | \$10.00 PSF NET                                                                                                                                                         |
| Sale Price     | \$650,000                                                                                                                                                               |
| Comments       | <ul> <li>Excellent retail building</li> <li>75' of frontage on North Avenue</li> <li>Less than one-mile to the Mars Metra station</li> <li>9,000 SF basement</li> </ul> |



# FOR SALE OR LEASE 9,000 SF Retail / Flex Building

# 6846 W. North Avenue Chicago, IL 60707

#### **PROPERTY PHOTOS**