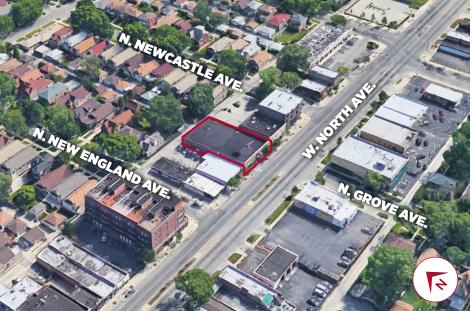

### **PROPERTY SPECIFICATIONS**

| Building Size  | <u>+</u> 9,000 Sq. Ft.                                                                                                                                                  |
|----------------|-------------------------------------------------------------------------------------------------------------------------------------------------------------------------|
| Land Size      | <u>+</u> 9,375 Sq. Ft.                                                                                                                                                  |
| Ceiling Height | 12'2" Clear                                                                                                                                                             |
| Zoning         | B1-1                                                                                                                                                                    |
| Frontage       | 75' on North Avenue                                                                                                                                                     |
| PIN(s)         | 13-31-326-029-0000, 13-31-326-030-0000,<br>13-31-326-031-0000                                                                                                           |
| 2016 Taxes     | \$15,001.43 (\$1.67 PSF)                                                                                                                                                |
| Lease Rate     | \$10.00 PSF NET                                                                                                                                                         |
| Sale Price     | \$650,000                                                                                                                                                               |
| Comments       | <ul> <li>Excellent retail building</li> <li>75' of frontage on North Avenue</li> <li>Less than one-mile to the Mars Metra station</li> <li>9,000 SF basement</li> </ul> |