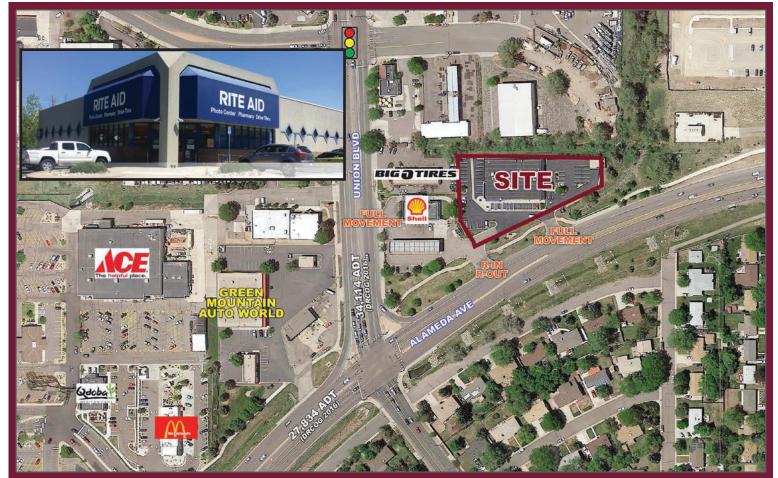

## FORMER RITE AID AVAILABLE FOR LEASE

11907 WEST ALAMEDA PARKWAY | LAKEWOOD, COLORADO

### INFORMATION

- Former Rite Aid building & property available for lease
- Building 13,241 SF; parcel approximately 1.47 acres
- Full turning movement along Alameda Ave. with cross access to Union Blvd
- Great visibility with high traffic along Alameda Ave
- Large Monument sign available
- High employment and limited retail options in trade area

#### **TRAFFIC COUNTS**

| On Alameda Ave west of Kipling St       | 29,212 cars/day  |
|-----------------------------------------|------------------|
| On Alameda Pkwy southwest of Union Blvd | 27, 834 cars/day |
| On Union Blvd north of Alameda Pkwy/Ave | 34,114 cars/day  |
| Source: DRCOG 2016                      |                  |