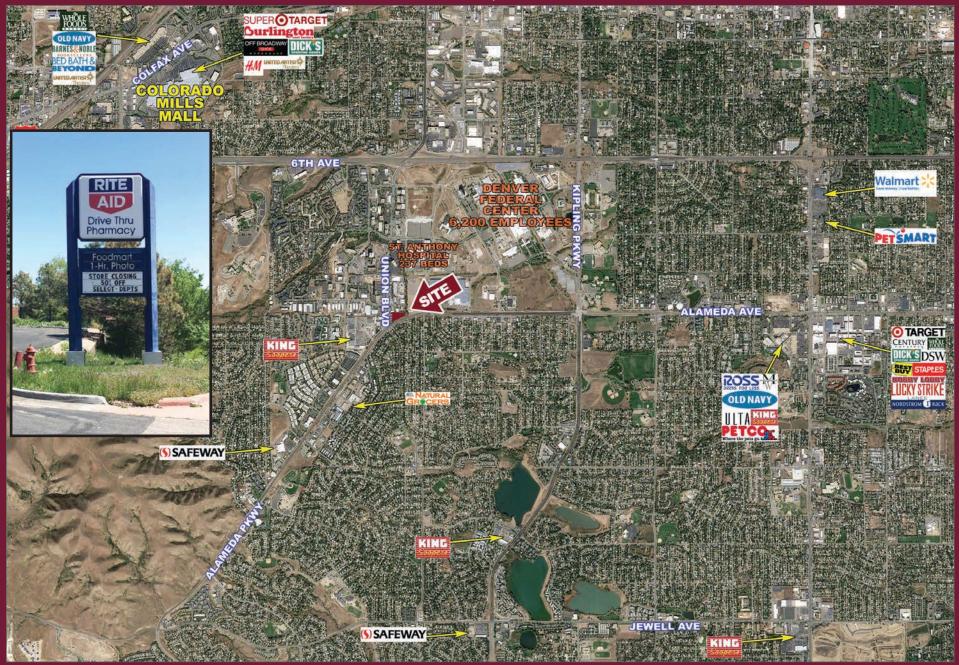

## FORMER RITE AID AVAILABLE FOR LEASE

11907 WEST ALAMEDA PARKWAY | LAKEWOOD, COLORADO

### INFORMATION

- Former Rite Aid building & property available for lease
- Building 13,241 SF; parcel approximately 1.47 acres
- Full turning movement along Alameda Ave. with cross access to Union Blvd
- Great visibility with high traffic along Alameda Ave
- Large Monument sign available
- High employment and limited retail options in trade area