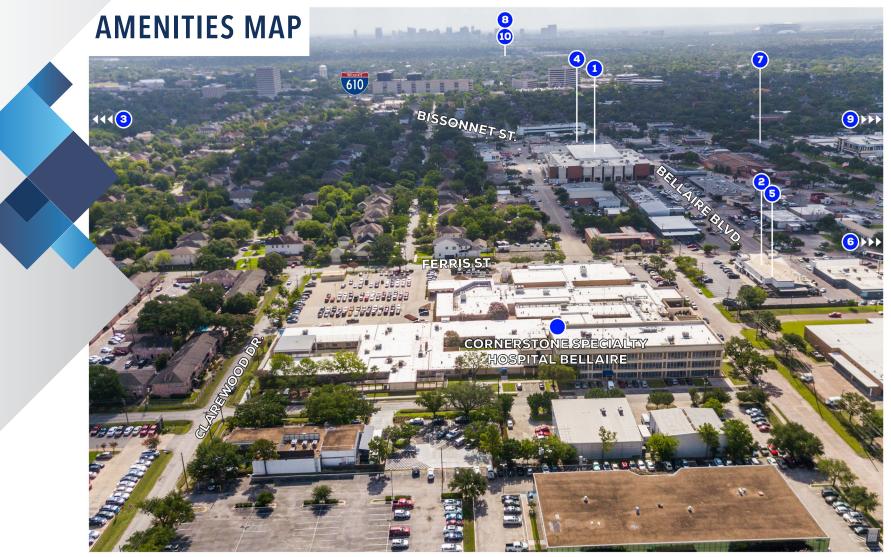

# **BELLAIRE MEDICAL CENTER**

1. HEB | 5106 BISSONNET ST. 2. DEFINE BODY | 6700 FERRIS ST. 3. P3 CROSSFIT | 5112 ASHBROOK DR. 4. STARBUCKS | 6600 S. RICE AVE. 5. THE '401 | 6700 FERRIS ST. 6. BERNIE'S BURGER BUS | 5407 BELLAIRE BLVD. 7. COSTA BRAVA BISTRO | 5107 BELLAIRE BLVD. 8. BETSY'S AT EVELYN'S PARK | 4400 BELLAIRE BLVD.

9. BELLAIRE CITY LIBRARY | 5111 JESSAMINE ST. 10. EVELYN'S PARK CONSERVANCY | 4400 BELLAIRE BLVD.

The information provided herein was obtained from sources believed reliable; however, Transwestern makes no guarantees, warranties or representations as to the completeness or accuracy thereof. The presentation of this property is submitted subject to errors, omissions, change of price or conditions, prior sale or lease, or withdrawal without notice. Copyright © 2019 Transwestern.