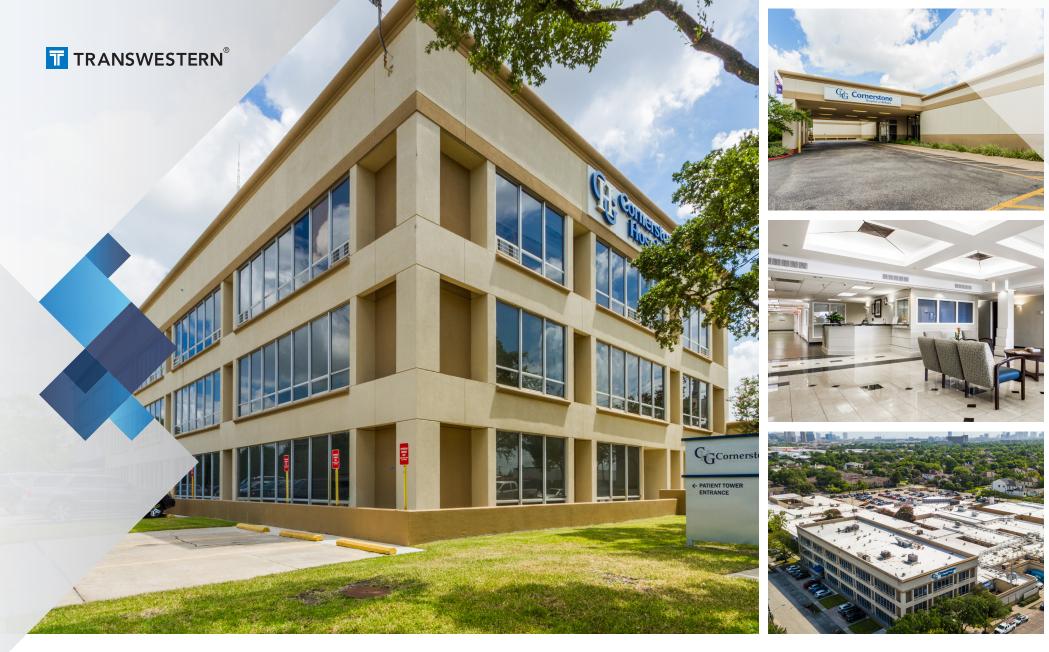

## HOSPITAL SPACE FOR LEASE BELLAIRE MEDICAL CENTER

5314 DASHWOOD DR | HOUSTON, TEXAS 77081

**CONTACT ASHLEY CASSEL | SVP** 713.490.3785 ashley.cassel@transwestern.com

#### AMENITIES

- Licensed as a Specialty Acute Care Hospital
- 74 Patient Beds
- Dedicated Covered Ambulance Entrance
- Commercial-Grade Kitchen
- Located in the affluent Bellaire community
- Free Surface Parking

#### LEASING BREAKDOWN

- 3-Story Hospital
- Floor 1 | 14,857 SF Wing | 3,632 ICU
- Floor 1 | 3,905 SF Commercial Kitchen
- Floor 2 | 13,811 SF Patient Floor
- Floor 3 | 13,811 SF Patient Floor
- 80,963 Gross Square Feet
- Call for Rental Information