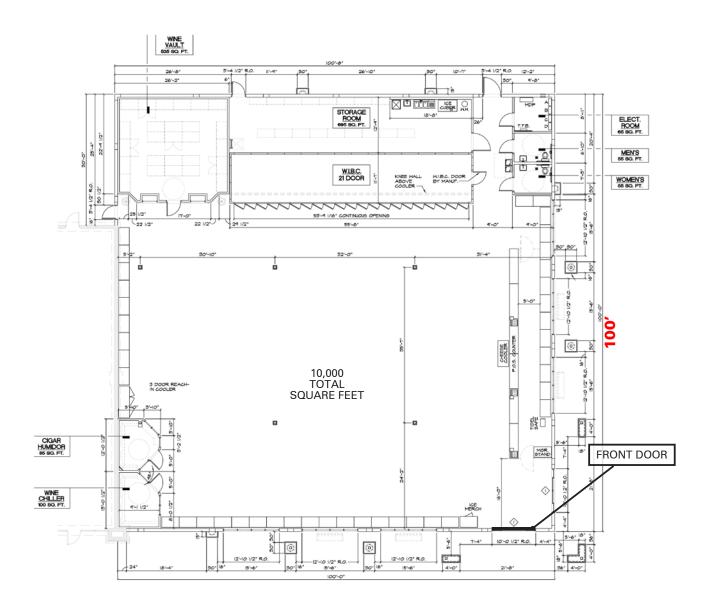

## Greg Godino 561.424.3013 ggodino@atlanticretail.com

SITE PLAN

© ATLANTIC RETAIL 2020

ATLANTICRETAIL.COM

## For Lease

- 10,000 SF existing End Cap
- Centrally located in the market across from the new Hertz Global Headquarters (625 Employees)
- Excellent access on S Tamiami Trail in front of 49,000 CPD
- New lease available with ABC as the landlord
- 84 Parking spaces immediately adjacent to the space
- Available Immediately