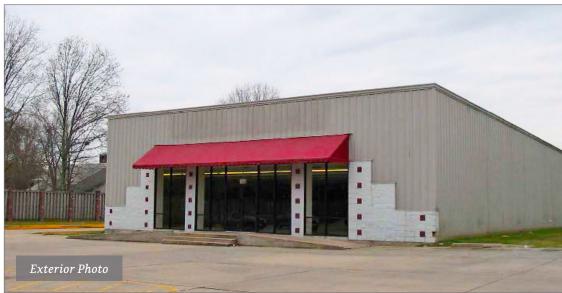

#### **Property Summary**

This free standing retail space has great commercial frontage on South Union Street (Hwy 182). With approximately 7,200 square feet, this former Family Dollar has many multicommercial uses. Anchored by the Super One Foods Center, this property has good visibility and excellent accessibility.