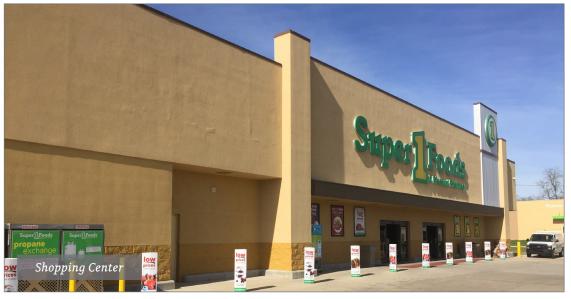

#### **Property Summary**

This free standing retail space has great commercial frontage on South Union Street (Hwy 182). With approximately 7,200 square feet, this former Family Dollar has many multicommercial uses. Anchored by the Super One Foods Center, this property has good visibility and excellent accessibility.