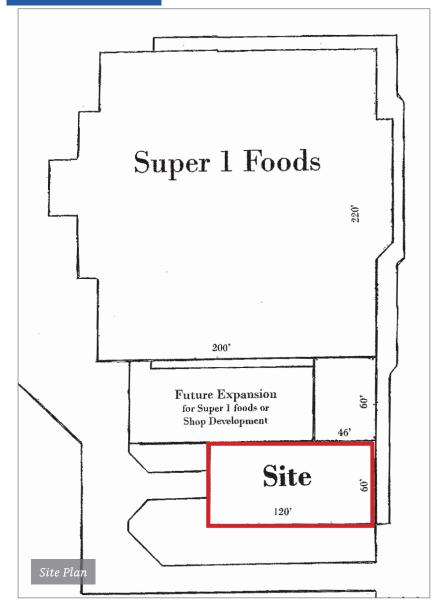

#### **Property Summary**

This free standing retail space has great commercial frontage on South Union Street (Hwy 182). With approximately 7,200 square feet, this former Family Dollar has many multicommercial uses. Anchored by the Super One Foods Center, this property has good visibility and excellent accessibility.

### **Building Size**

• 7,200 SF