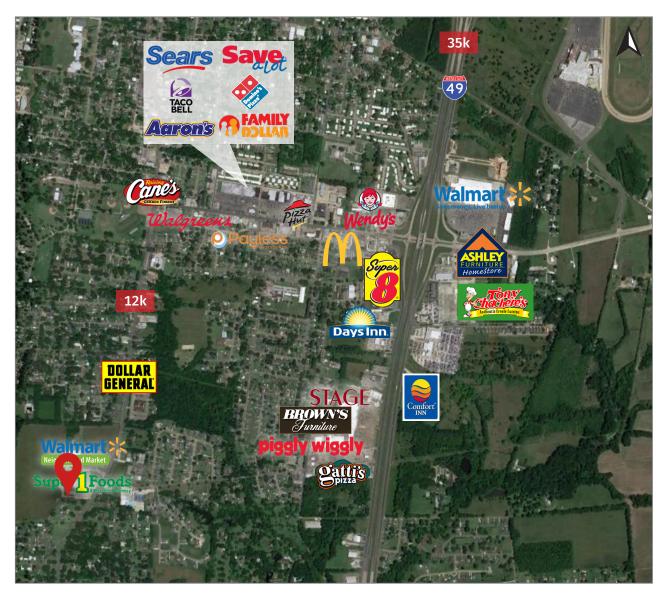

### **Traffic Counts (ADT 2015)**

• Interstate 49, east of site: 35k

• South Union St., north of site: 12k

| 2017 Demographics | 1 mi.    | 3 mi.    | 5 mi.    |
|-------------------|----------|----------|----------|
| Population        | 3,278    | 23,249   | 30,971   |
| Avg. HH Income    | \$70.546 | \$44.558 | \$46.135 |