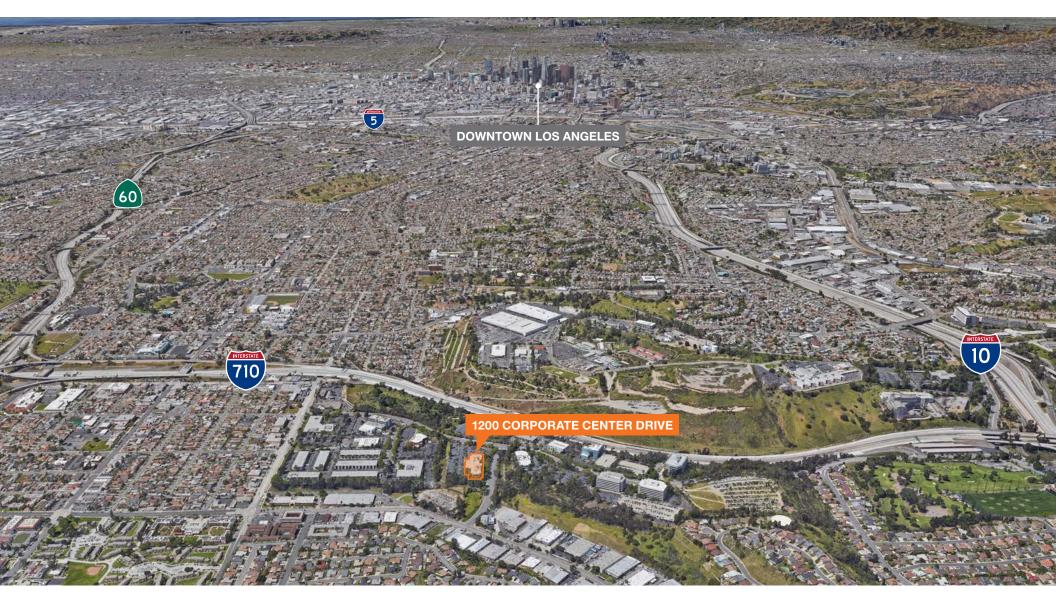

#### Highlights

| Professional ownership and management - Omninet Capital        |
|----------------------------------------------------------------|
| Class A office space                                           |
| Large floor plates                                             |
| 4/1,000 free parking                                           |
| Corporate identity                                             |
| EV charging stations                                           |
| Direct access to the 10, 710, and 60 freeways                  |
| Easy access to mass transit                                    |
| Centrally located to numerous restaurants and retail amenities |
| Energy Star <sup>®</sup> certified                             |
|                                                                |