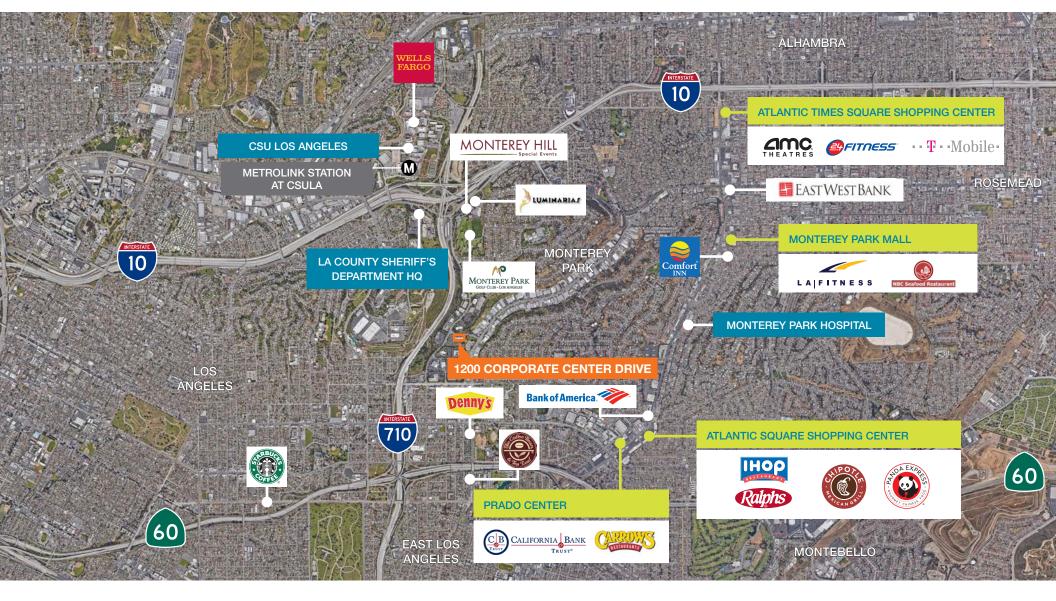

#### ANACHITICO

| 1.  | Metrolink Station at CSULA            |  |  |  |
|-----|---------------------------------------|--|--|--|
| 2.  | Wells Fargo                           |  |  |  |
| 3.  | CSU Los Angeles                       |  |  |  |
| 4.  | Monterey Park Golf Club               |  |  |  |
| 5.  | Luminarias                            |  |  |  |
| 6.  | Monterey Hill                         |  |  |  |
| 7.  | Atlantic Times Square Shopping Center |  |  |  |
| 8.  | AMC Theatres                          |  |  |  |
| 9.  | LA Fitness                            |  |  |  |
| 10. | Monterey Park Mall                    |  |  |  |
| 11. | Comfort Inn                           |  |  |  |
| 12. | . East West Bank                      |  |  |  |
| 13. | Monterey Park Hospital                |  |  |  |
| 14. | Bank of America                       |  |  |  |
| 15. | . IHOP                                |  |  |  |
| 16. | . Panda Express                       |  |  |  |
| 17. | . Starbucks                           |  |  |  |
| 18. | Ralphs                                |  |  |  |
| 19. | California Bank and Trust             |  |  |  |
| 20. | Carrows Restaurant                    |  |  |  |
| 21. | The Coffee Bean                       |  |  |  |
| 22. | Denny's                               |  |  |  |
| 23. | Chipotle                              |  |  |  |
| 24. | LA County Sheriff's Department HQ     |  |  |  |