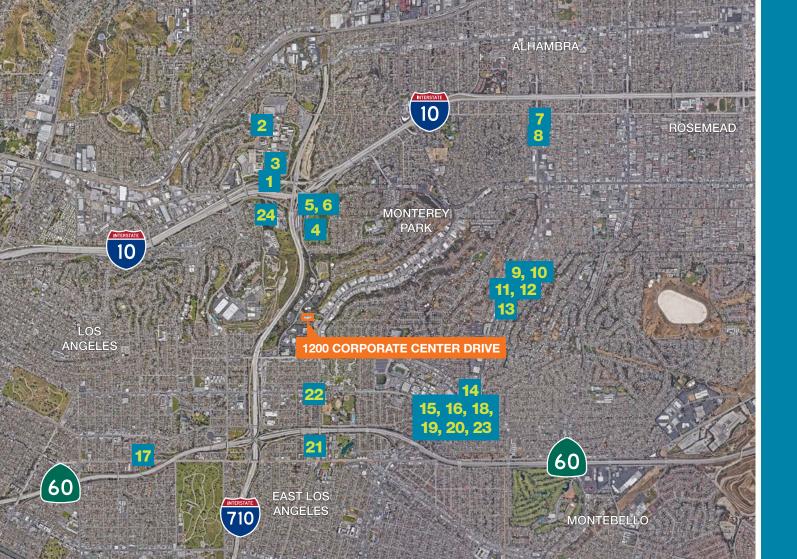

#### ANACHITICO

| 1.  | Metrolink Station at CSULA            |  |  |  |
|-----|---------------------------------------|--|--|--|
| 2.  | Wells Fargo                           |  |  |  |
| 3.  | CSU Los Angeles                       |  |  |  |
| 4.  | Monterey Park Golf Club               |  |  |  |
| 5.  | Luminarias                            |  |  |  |
| 6.  | Monterey Hill                         |  |  |  |
| 7.  | Atlantic Times Square Shopping Center |  |  |  |
| 8.  | AMC Theatres                          |  |  |  |
| 9.  | LA Fitness                            |  |  |  |
| 10. | Monterey Park Mall                    |  |  |  |
| 11. | Comfort Inn                           |  |  |  |
| 12. | . East West Bank                      |  |  |  |
| 13. | Monterey Park Hospital                |  |  |  |
| 14. | Bank of America                       |  |  |  |
| 15. | . IHOP                                |  |  |  |
| 16. | . Panda Express                       |  |  |  |
| 17. | . Starbucks                           |  |  |  |
| 18. | Ralphs                                |  |  |  |
| 19. | California Bank and Trust             |  |  |  |
| 20. | Carrows Restaurant                    |  |  |  |
| 21. | The Coffee Bean                       |  |  |  |
| 22. | Denny's                               |  |  |  |
| 23. | Chipotle                              |  |  |  |
| 24. | LA County Sheriff's Department HQ     |  |  |  |