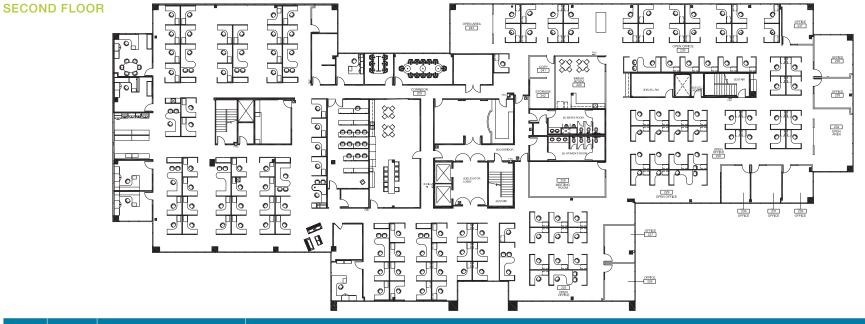

#### Floor Plans and Property Photos

 SUITE
 RSF
 RATE
 DESCRIPTION

 200
 28,777
 \$2.75/RSF per month FSG
 Available 5/1/20. Secured reception/waiting room, 18 private window offices, 4 conference/meeting rooms, 2 break rooms, 1 large training room,

and 137 workstations.

Linda Lee 626.873.1800 Ilee@kiddermathews.com LIC #01278768 Bill Boyd 626.873.1800 bboyd@kiddermathews.com LIC #00816177 Scott Unger 626.873.1800 sunger@kiddermathews.com LIC #01855517