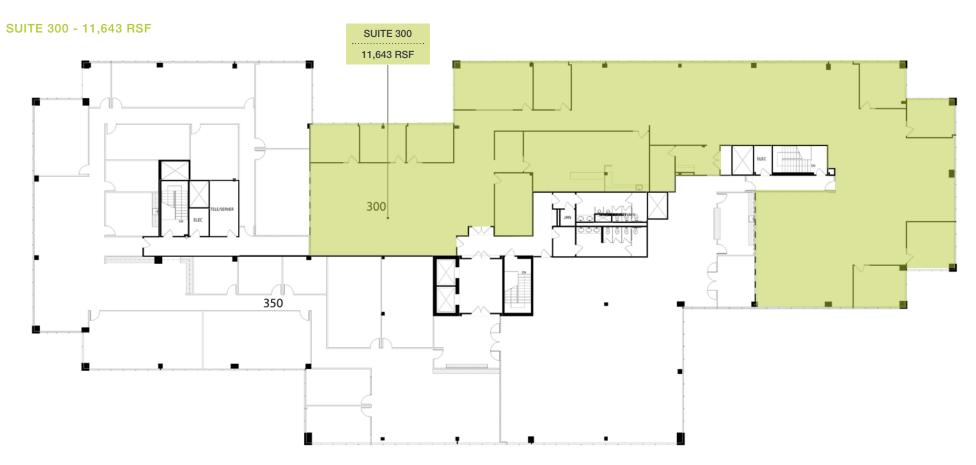

#### Floor Plans

| SUITE | RSF    | RATE                     | DESCRIPTION                                                                                     |
|-------|--------|--------------------------|-------------------------------------------------------------------------------------------------|
| 300   | 11,643 | \$2.75/RSF per month FSG | 8 private window offices, 2 conference/meeting rooms, 1 break room, storage and open work area. |