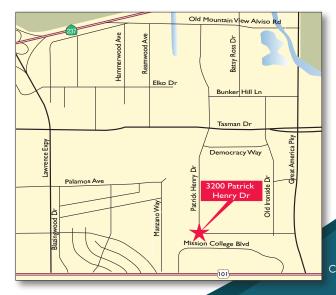

### 3200 Patrick Henry Drive, 1st & 2nd Floor, Santa Clara

## ±12,000, ±16,250, ±28,250 Square Feet Available

- Walk to Light Rail
- **Lunch Room**
- Labs
- Warehouse
- 59 Cubes
- Hotel & Restaurants Nearby
- Near to Levi's Stadium
- Two-Story, Free Standing Building