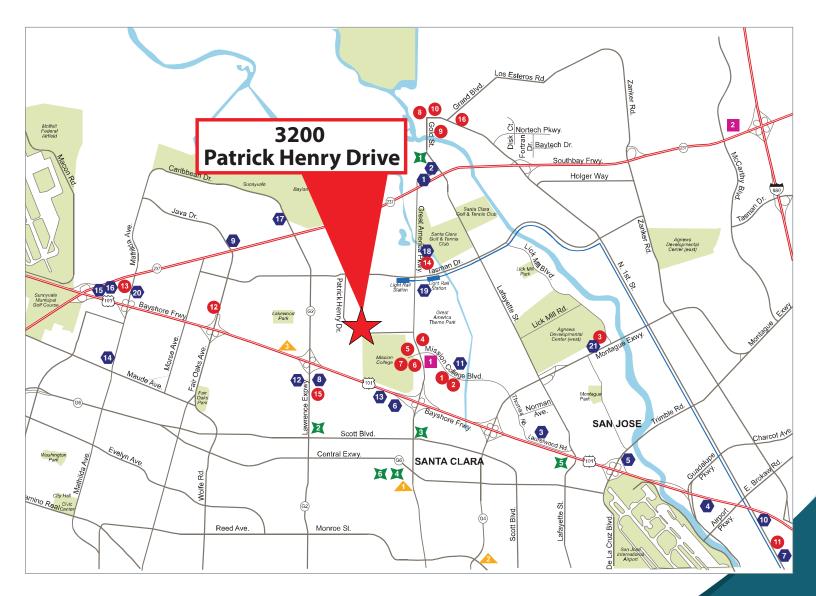

## 3200 Patrick Henry Drive, 1st & 2nd Floor, Santa Clara

### **Amenities Map**

### 3200 Patrick Henry Drive, 1st & 2nd Floor, Santa Clara

#### RESTAURANTS

I. Birks

3965 Freedom Circle Santa Clara

2. Pedro's

3935 Freedom Circle Santa Clara

3. Piatti

3901 Rivermark Plaza Santa Clara

4. Bennigans

4050 Great American Parkway Santa Clara

5. Noah's Bagel

3134 Mission College Boulevard Santa Clara

6. Starbucks

3113 Mission College Boulevard Santa Clara

7. Mexicali Grill

3149 Mission College Boulevard Santa Clara

8. Vah's Restaurant

1513 Taylor Street San Jose

9. Maria Elena's

1090 Gold Street Santa Clara

10. Ernie's Fiesta

1130 Taylor Street San Jose

11. Marina Seafood Grotto

995 Elizabeth Street San Jose

12. Lion & Compass

1025 N. Fair Oaks Avenue Sunnyvale 13. Cattlemen's Restaurant

502 Ross Drive Sunnyvale

14. Chef Lee Chinese Restaurant 10.
1115 Tasman Drive

Sunnyvale

15. Coco's Family Restaurant | | |

1209 Oakmead Parkway Sunnyvale

16. Rositas Mexican Cafe

5168 N. First Street San Jose

#### HOTELS

I. Aloft Hotel

1001 America Center Court San Iose

2. Extended Stay America

2131 Gold Street San Jose

3. Biltmore Hotel and Suites

2151 Laurelwood Santa Clara

4. Double Tree Hotel

2050 Gateway Place San Jose

5. Homewood Suites

10 W.Trimble Road San Jose

6. Embassy Suites Hotel

2885 Lakeside Drive Santa Clara

7. Executive Inn

1310 N. First Street San Jose

B. Hilton Inn Sunnyvale
1250 Lakeside Drive

Sunnyvale

P. Homestead Village Guest Studio

2151 Laurelwood Road Santa Clara

0. Hyatt

1740 N. First Street San Jose

I. Marriott Santa Clara

2700 Mission College Boulevard Santa Clara

2. Marriott Residence Inn

1080 Stewart Drive Sunnyvale

13. Marriott Residence Inn

750 Lakeside Drive Sunnyvale

14. Silicon Valley Inn & Suites

600 N. Mathilda Avenue

Sunnyvale

Summerfield Suites Hotel
 900 Hamlin Court

Sunnyvale

Sundowner Inn 504 Ross Drive

Sunnyvale

I7. Wyndam Garden

1300 Chesapeake Terrace

Sunnyvale

18. Westin Santa Clara

5101 Great America Parkway Santa Clara

Santa Clara

19. Hilton Santa Clara

4949 Great America Parkway Santa Clara

21. Sierra Suites

3915 Rivermark Plaza Santa Clara

#### **HEALTH CLUBS**

I. Silicon Valley Club

San Jose

. 24 Hour Fitness

1211 E. Arques Avenue Sunnyvale

3. Decathlon Club

3250 Central Expressway

4. City Beach Sports Club

2911 Mead Avenue Santa Clara

5. Gold's Gym

1900 Duane Avenue Santa Clara

Janua Jiana

6. Planet Granite Rock
Climbing

2901 Mead Avenue

Santa Clara

SHOPPING CENTERS

Mercado Santa Clara

Mission College Boulevard Santa Clara

Santa Clara

2. McCarthy Retail Center

Milpitas

CHILD CARE

I. California Young World

2901 Mead Avenue Santa Clara

. California Young World

777 San Miguel Avenue

Sunnyvale

Rainbow Pre-School

878 Lakewood Sunnyvale

JEFF RAMIREZ

Sr. Managing Director 408.982.8423 jramirez@ngkf.com CA RE License #00964359

GABE REGALADO