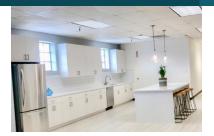

### 3200 Patrick Henry Drive, 1st & 2nd Floor, Santa Clara

## ±12,000, ±16,250, ±28,250 Square Feet Available

- Walk to Light Rail
- **Lunch Room**
- Labs
- Warehouse
- 59 Cubes
- Hotel & Restaurants Nearby
- Near to Levi's Stadium
- Two-Story, Free Standing Building