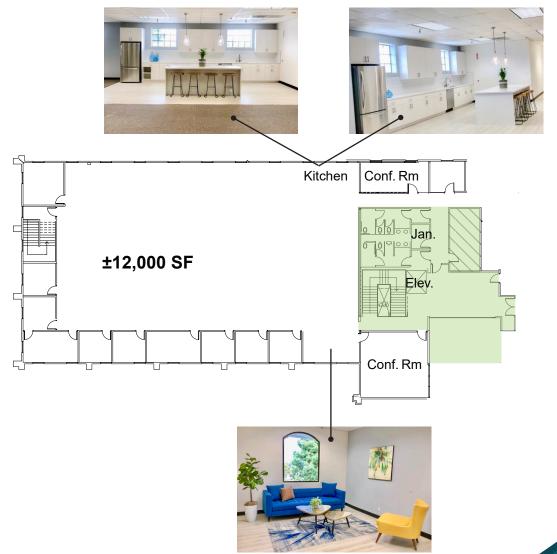

3200 Patrick Henry Drive, 1st & 2nd Floor, Santa Clara











## ±12,000, ±16,250, ±28,250 Square Feet Available

- Walk to Light Rail
- **Lunch Room**
- Labs
- Warehouse
- 59 Cubes
- Hotel & Restaurants Nearby
- Near to Levi's Stadium
- Two-Story, Free Standing Building



#### JEFF RAMIREZ

Sr. Managing Director 408.982.8423 jramirez@ngkf.com CA RE License #00964359

#### GABE REGALADO

Director 408.455.4913 gabe.regalado@ngkf.com CA RE License #02008286



## 3200 Patrick Henry Drive, 1st Floor, Santa Clara

### 1st Floor Plan



JEFF RAMIREZ

Sr. Managing Director 408.982.8423 jramirez@ngkf.com CA RE License #00964359

#### GABE REGALADO

Director 408.455.4913 gabe.regalado@ngkf.com CA RE License #02008286



## 3200 Patrick Henry Drive, 2nd Floor, Santa Clara

### 2nd Floor Plan



#### **JEFF RAMIREZ**

Sr. Managing Director 408.982.8423 jramirez@ngkf.com CA RE License #00964359

#### **GABE REGALADO**

Director 408.455.4913 gabe.regalado@ngkf.com CA RE License #02008286



## 3200 Patrick Henry Drive, 1st & 2nd Floor, Santa Clara

### **Amenities Map**



#### JEFF RAMIREZ

Sr. Managing Director 408.982.8423 jramirez@ngkf.com CA RE License #00964359

#### **GABE REGALADO**

Director 408.455.4913 gabe.regalado@ngkf.com CA RE License #02008286



### 3200 Patrick Henry Drive, 1st & 2nd Floor, Santa Clara

#### RESTAURANTS

I. Birks

3965 Freedom Circle Santa Clara

2. Pedro's

3935 Freedom Circle Santa Clara

3. Piatti

3901 Rivermark Plaza Santa Clara

4. Bennigans

4050 Great American Parkway Santa Clara

5. Noah's Bagel

3134 Mission College Boulevard Santa Clar