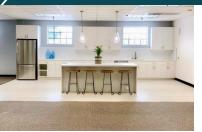

### 3200 Patrick Henry Drive, 1st & 2nd Floor, Santa Clara

## ±12,000, ±16,250, ±28,250 Square Feet Available

- Walk to Light Rail
- **Lunch Room**
- Labs
- Warehouse
- 59 Cubes
- Hotel & Restaurants Nearby
- Near to Levi's Stadium
- Two-Story, Free Standing Building