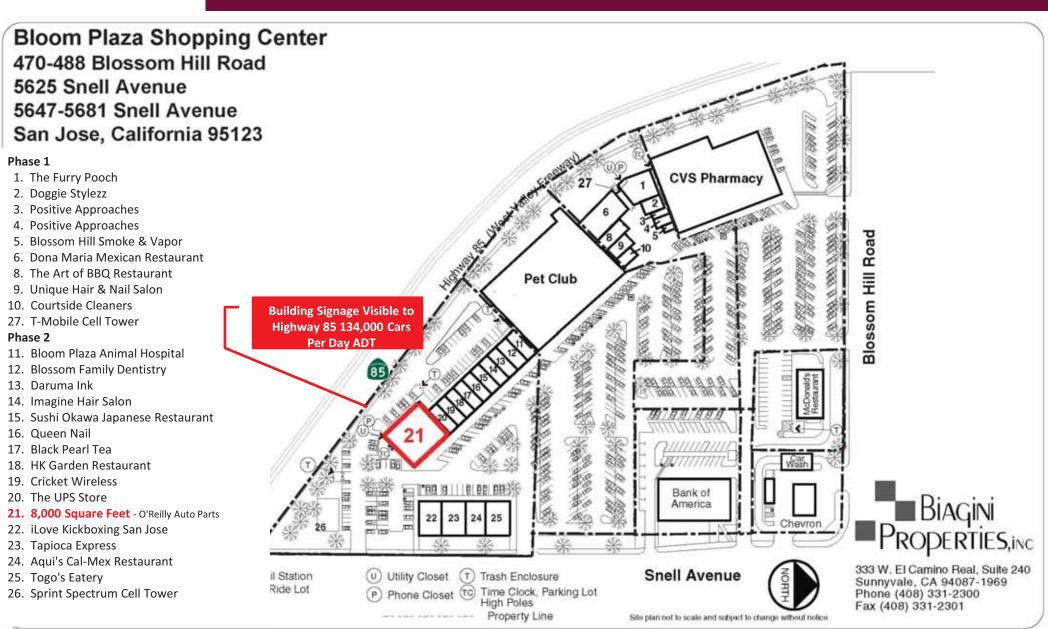

Major Tenants Pet Club, CVS Pharmacy, McDonald's, Togo's, Bank of America, Chevron, The UPS Store, Bloom Plaza Animal Hospital and Aqui Tex-Mex Restaurant.

### **Available For Lease**

5675 Snell Avenue: 8,000 Square Feet (Divisible)

± 99' W x 82' D. Phase II (space 21 on site plan). Currently occupied by O'Reilly Auto Parts. Full height glass storefront, 100% drop t-bar ceiling with surface mounted fluorescent lighting, ceiling height 11' AFF (above finish floor) 100% of area, 2 restrooms, grade level roll up door 6' 5" wide x 8' high, vinyl flooring throughout, masonry block exterior walls and concrete slab, fire sprinklered.

Site Plan

The information contained herein has been given to us by the owner of the property or other sources we deem reliable. We have no reason to doubt its accuracy, but we do not guarantee it. All information should be verified prior to purchase or lease.