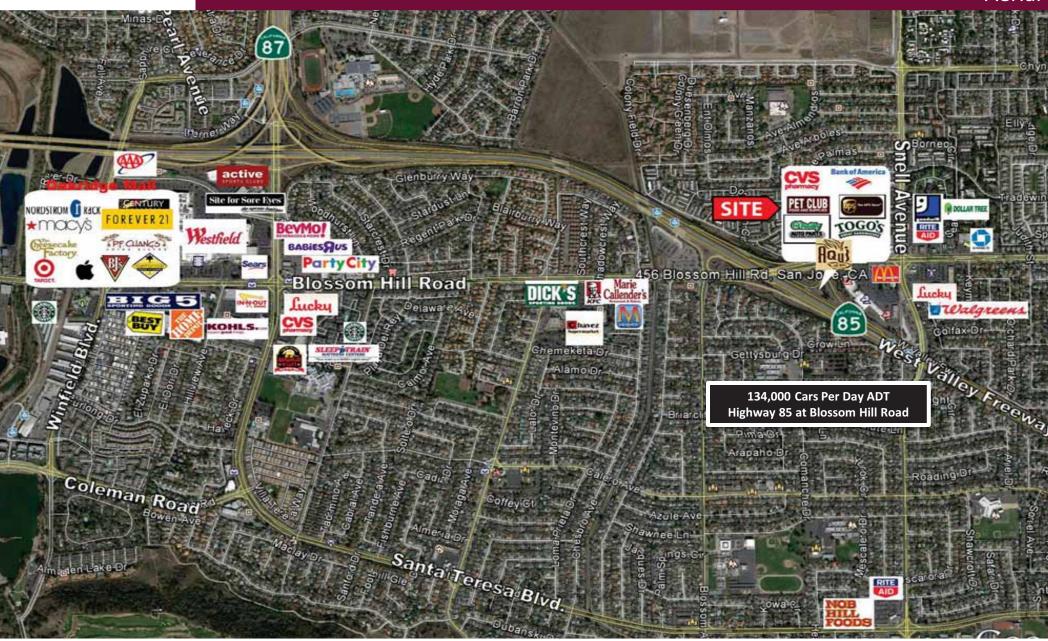

### **Property Profile**

Location

This is a strong retail corner with Rite Aid Drugs, Walgreens, Luckys and other major retailers on the adjacent corners. This site is on the going home side of the street with superb customer foot and vehicular traffic. Property has great access to Highway 85 with on and off ramps nearby. Bloom Plaza backs up to Highway 85 and adjacent to VTA Light Rail Station and its Park & Ride.

Major Tenants Pet Club, CVS Pharmacy, McDonald's, Togo's, Bank of America, Chevron, The UPS Store, Bloom Plaza Animal Hospital and Aqui Tex-Mex Restaurant.

### **Property Highlights**

- CVS Pharmacy and Pet Club Anchored Center
- Building Signage Visible to Highway 85 (134,000 Cars Per Day)
- High Visibility and Foot Traffic
- Parallel to Highway 85 and Light Rail Lines
- Ample Parking and Easy Access
- Fire Sprinklered
- Separately Metered for Electricity and Natural Gas
- Separate Electrical Panel
- Separate 100% HVAC

#### 24-hour ADT as of 2014

| Blossom Hill Road at Snell Avenue | 46,276  |
|-----------------------------------|---------|
| Blossom Hill Road at Keymar Drive | 38,180  |
| Snell Avenue at VTA Park          | 23,000  |
| Highway 85 at Blossom Hill        | 134,000 |

**Aerial** 

The information contained herein has been given to us by the owner of the property or other sources we deem reliable. We have no reason to doubt its accuracy, but we do not guarantee it. All information should be verified prior to purchase or lease.

For additional information, contact Exclusive Agents:

MARK BIAGINI BRE #00847403 (408) 331-2308

Email: Mark@BiaginiProperties.com

**PEGGY OWEN** BRE #01473666 **(408) 331-2304** 

470-488 Blossom Hill Road • 5625-5681 Snell Avenue • San Jose, CA 95123