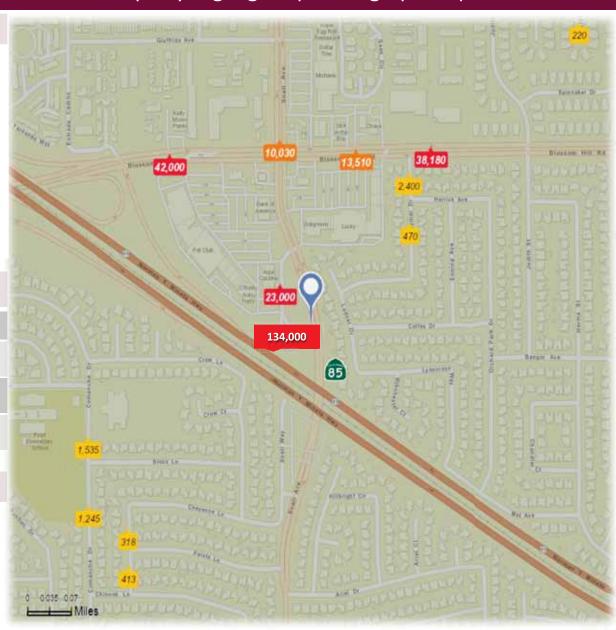

#### **TRAFFIC COUNTS**

#### 24-hour ADT as of 2014

| Blossom Hill Road at Snell Avenue | 46,276  |
|-----------------------------------|---------|
| Blossom Hill Road at Keymar Drive | 38,180  |
| Snell Avenue at VTA Park          | 23,000  |
| Highway 85 at Blossom Hill        | 134,000 |

**Aerial** 

The information contained herein has been given to us by the owner of the property or other sources we deem reliable. We have no reason to doubt its accuracy, but we do not guarantee it. All information should be verified prior to purchase or lease.