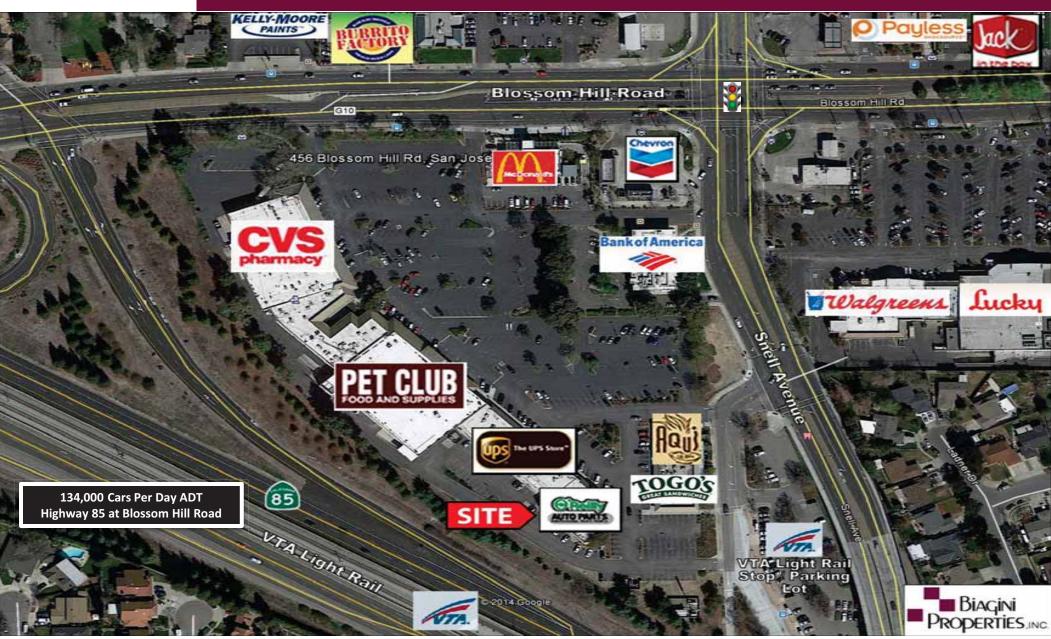

Major Tenants Pet Club, CVS Pharmacy, McDonald's, Togo's, Bank of America, Chevron, The UPS Store, Bloom Plaza Animal Hospital and Aqui Tex-Mex Restaurant.

#### 24-hour ADT as of 2014

| Blossom Hill Road at Snell Avenue | 46,276  |
|-----------------------------------|---------|
| Blossom Hill Road at Keymar Drive | 38,180  |
| Snell Avenue at VTA Park          | 23,000  |
| Highway 85 at Blossom Hill        | 134,000 |

Aerial

The information contained herein has been given to us by the owner of the property or other sources we deem reliable. We have no reason to doubt its accuracy, but we do not guarantee it. All information should be verified prior to purchase or lease.

For additional information, contact Exclusive Agents:

MARK BIAGINI BRE #00847403 (408) 331-2308

Email: Mark@BiaginiProperties.com

**PEGGY OWEN** BRE #01473666 **(408) 331-2304**