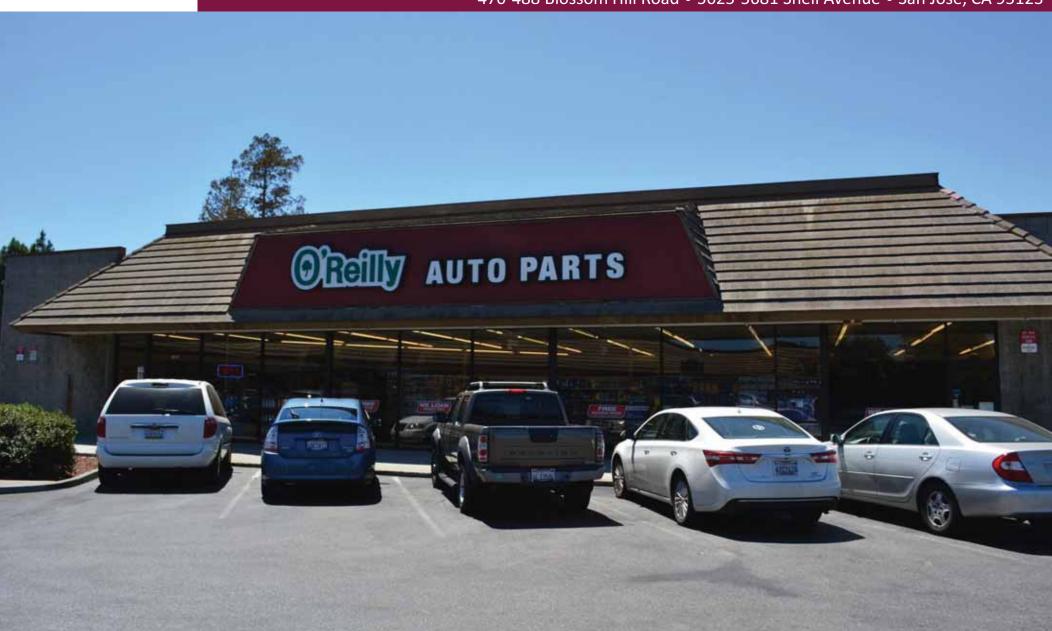

### **Available For Lease**

5675 Snell Avenue: 8,000 Square Feet (Divisible)

± 99' W x 82' D. Phase II (space 21 on site plan). Currently occupied by O'Reilly Auto Parts. Full height glass storefront, 100% drop t-bar ceiling with surface mounted fluorescent lighting, ceiling height 11' AFF (above finish floor) 100% of area, 2 restrooms, grade level roll up door 6' 5" wide x 8' high, vinyl flooring throughout, masonry block exterior walls and concrete slab, fire sprinklered.

Available February 1, 2019 or sooner. Please <u>do not</u> disturb occupant or its employees.

The information contained herein has been given to us by the owner of the property or other sources we deem reliable. We have no reason to doubt its accuracy, but we do not guarantee it. All information should be verified prior to purchase or lease.