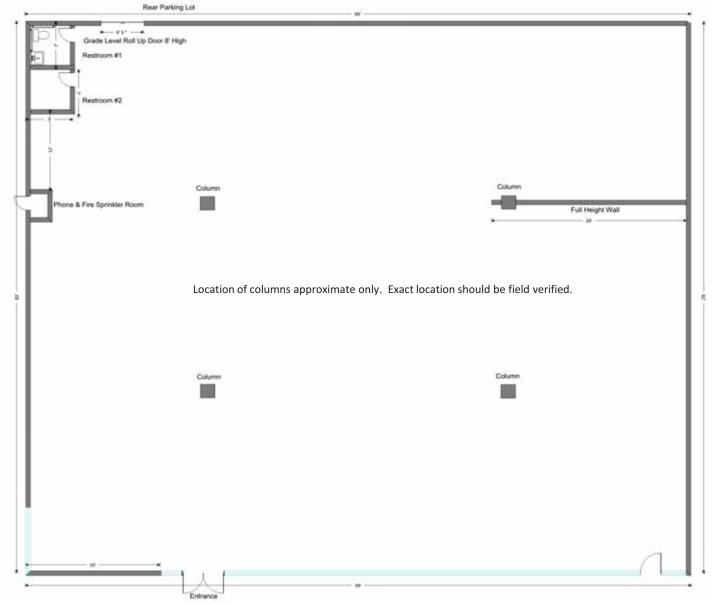

### **Available For Lease**

5675 Snell Avenue: 8,000 Square Feet (Divisible)

± 99' W x 82' D. Phase II (space 21 on site plan). Currently occupied by O'Reilly Auto Parts. Full height glass storefront, 100% drop t-bar ceiling with surface mounted fluorescent lighting, ceiling height 11' AFF (above finish floor) 100% of area, 2 restrooms, grade level roll up door 6' 5" wide x 8' high, vinyl flooring throughout, masonry block exterior walls and concrete slab, fire sprinklered.

Floor Plan – 5675 Snell Avenue

# ± 8,000 Square Feet – Divisible (± 99' W x 82' D)

- · Full Height Glass Storefront
- 100% Drop T-Bar Ceiling With Surface Mounted Fluorescent Lighting
- Ceiling Height 11' AFF (Above Finish Floor) 100% of Area
- 2 Restrooms
- · Fire Sprinklered
- Grade Level Roll Up Door 6' 5" Wide x 8' High
- · Vinyl Flooring Throughout
- · Masonry Block Exterior Walls
- · Concrete Slab
- Separate 100% HVAC
- Separate Electrical Panel