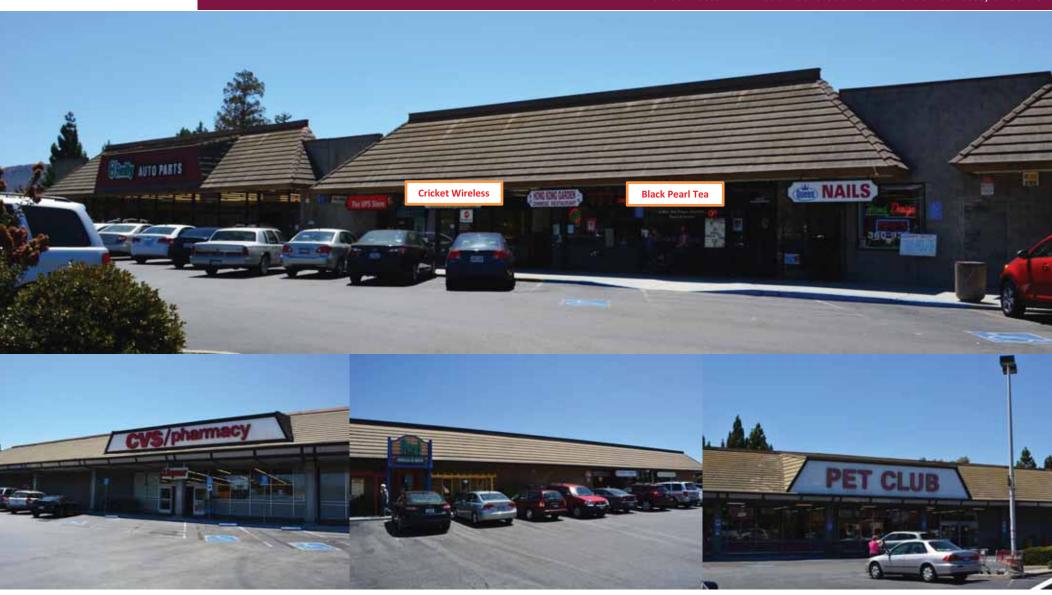

Major Tenants Pet Club, CVS Pharmacy, McDonald's, Togo's, Bank of America, Chevron, The UPS Store, Bloom Plaza Animal Hospital and Aqui Tex-Mex Restaurant.

### **Property Highlights**

- CVS Pharmacy and Pet Club Anchored Center
- Building Signage Visible to Highway 85 (134,000 Cars Per Day)
- High Visibility and Foot Traffic
- Parallel to Highway 85 and Light Rail Lines
- Ample Parking and Easy Access
- Fire Sprinklered
- Separately Metered for Electricity and Natural Gas
- Separate Electrical Panel
- Separate 100% HVAC