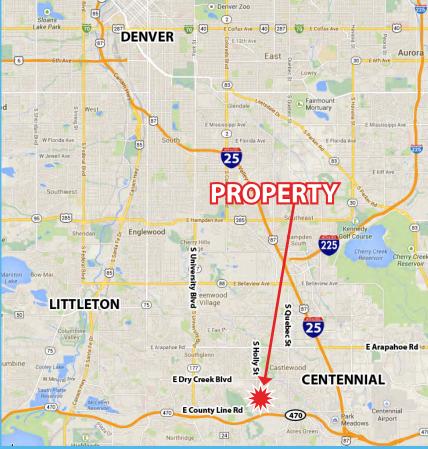

# **Medical Office Space For Lease**

# 8120 S. Holly Street, Centennial CO

City: Centennial County: Arapahoe

### **PROPERTY DESCRIPTION:**

- Excellent south location near C-470 and Quebec Street
- Near Littleton Adventist and Skyridge Medical Center
- >> Functional and efficient medical suites
- >> Recently renovated common areas
- >> Monument signage available