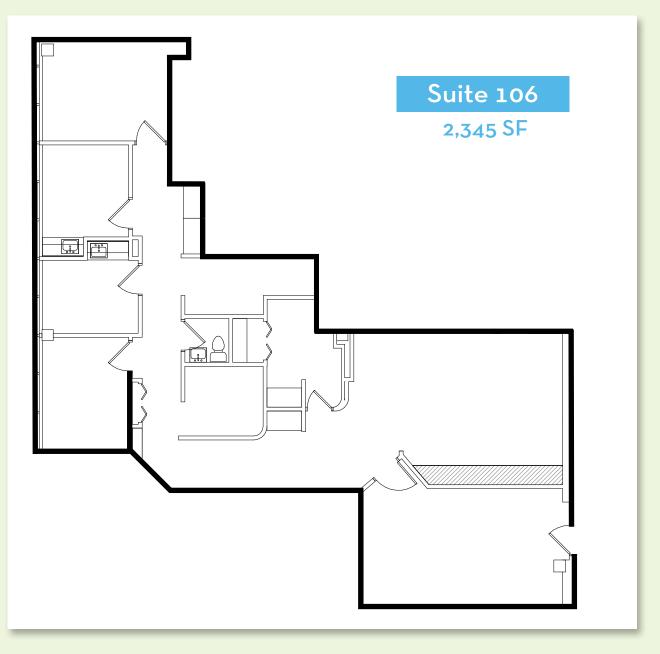

### **AVAILABLE:**

Suite 106 2,345 SF Main lobby access. Plumbing in 2 exam rooms, private bathroom, 4-5 exam rooms/offices, large reception