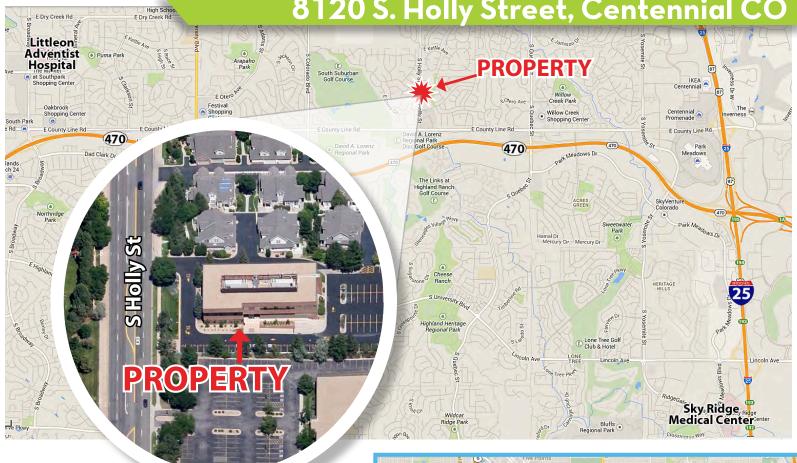

### **PROPERTY DESCRIPTION:**

- Excellent south location near C-470 and Quebec Street
- Near Littleton Adventist and Skyridge Medical Center
- >> Functional and efficient medical suites
- >> Recently renovated common areas
- >> Monument signage available

# 8120 S. Holly Street, Centennial CO