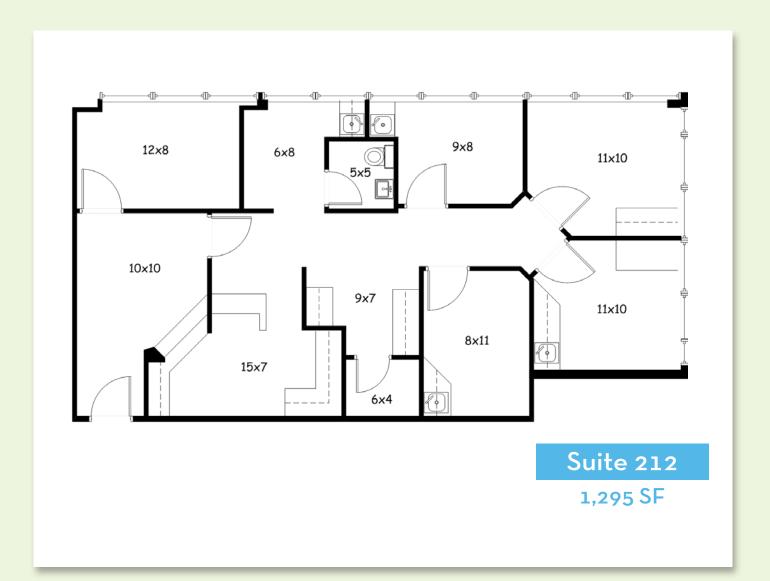

## AVAILABLE:

Suite 212 1,295 SF

Previous dental office with multiple exam rooms, large lobby/reception area. Will finish to suit.