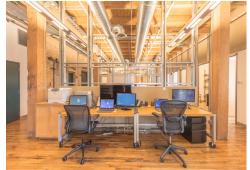

## **BUILDING HIGHLIGHTS**

- 5,408 SF of office space for lease (3/1/2020)
- 18,000 SF of creative, flexible lower level space for lease
- Beautifully restored office building with high ceilings, hardwood floors, exposed brick and wood beams
- A mixture of high tech office, studio and storage tenants
- Built in 1905, renovated in 2001
- Convenient location near popular restaurants, retail shops, coffeehouses and Metro Transit stations
- Equipped with loading docks, freight elevators and onsite showers

Lower Level - 18,000 SF (storage space, no parking)

Ceiling Heights Vary from 10-12 Feet

Lease Rates \$17.00 - \$18.00 PSF Net

Lower Level - \$14.00 - \$16.00 PSF Gross

Operating Expenses CAM \$5.58 PSF

TAX \$3.14 PSF <u>INS.</u> \$0.14 PSF