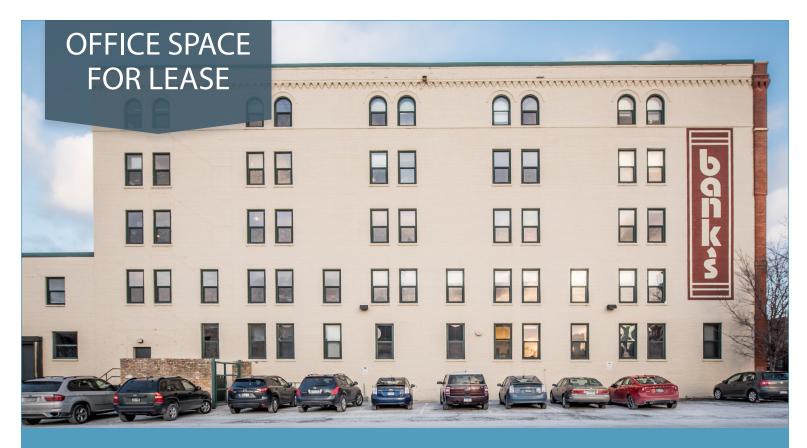

## **BANKS BUILDING**

615 First Avenue NE, Minneapolis, MN 55413

## **BUILDING HIGHLIGHTS**

- 5,408 SF of office space for lease (3/1/2020)
- 18,000 SF of creative, flexible lower level space for lease
- Beautifully restored office building with high ceilings, hardwood floors, exposed brick and wood beams
- A mixture of high tech office, studio and storage tenants
- Built in 1905, renovated in 2001
- Convenient location near popular restaurants, retail shops, coffeehouses and Metro Transit stations
- Equipped with loading docks, freight elevators and onsite showers

## **BANKS BUILDING**

615 First Avenue NE, Minneapolis, MN 55413

Building Address 615 First Avenue NE, Minneapolis, MN 55413

Rentable Area 135,969 Square Feet

Availability Suite 125 - 5,408 SF (available 3/1/2020)