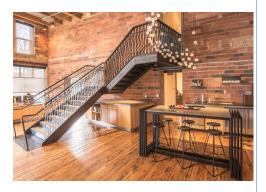

## **BUILDING HIGHLIGHTS**

- 5,408 SF of office space for lease (3/1/2020)
- 18,000 SF of creative, flexible lower level space for lease
- Beautifully restored office building with high ceilings, hardwood floors, exposed brick and wood beams
- A mixture of high tech office, studio and storage tenants
- Built in 1905, renovated in 2001
- Convenient location near popular restaurants, retail shops, coffeehouses and Metro Transit stations
- Equipped with loading docks, freight elevators and onsite showers

TOTAL \$8.86 PSF (2019 Est.)

Comments Beautifully restored 100 year old building with classic and

stylish interiors featuring hardwood floors, high ceilings,

exposed brick and wood beams.

Neighborhood New multifamily developments, retail and restaurants