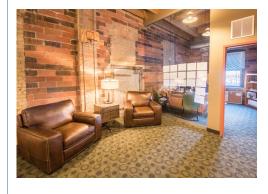

## **BUILDING HIGHLIGHTS**

- 5,408 SF of office space for lease (3/1/2020)
- 18,000 SF of creative, flexible lower level space for lease
- Beautifully restored office building with high ceilings, hardwood floors, exposed brick and wood beams
- A mixture of high tech office, studio and storage tenants
- Built in 1905, renovated in 2001
- Convenient location near popular restaurants, retail shops, coffeehouses and Metro Transit stations
- Equipped with loading docks, freight elevators and onsite showers

TOTAL \$8.86 PSF (2019 Est.)

Comments Beautifully restored 100 year old building with classic and

stylish interiors featuring hardwood floors, high ceilings,

exposed brick and wood beams.

Neighborhood New multifamily developments, retail and restaurants