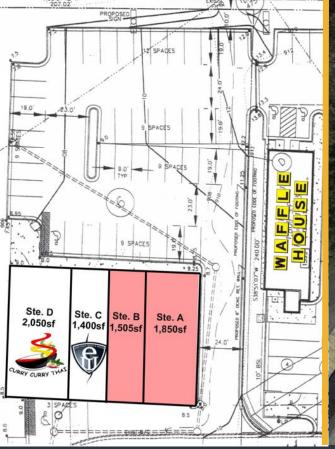

## **EAST-WEST HIGHLANDS**

Brittany Dimassi (678) 322-1186 Email: bdimassi@trilogygroup.net www.trilogygroup.net

ENDCAP OPPORTUNITY FRONTING EAST-WEST CONNECTOR

I,505SF TO 3,355SF AVAILABLE
1385 HIGHLANDS RIDGE RD SE | SMYRNA, GA 30082