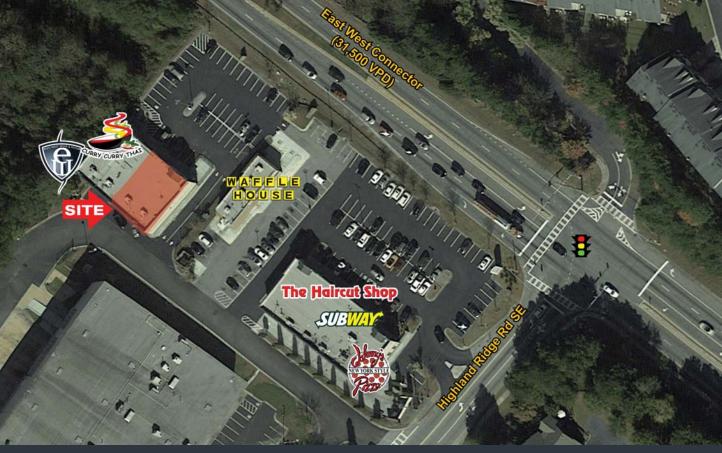

## SMYRNA 1385 HIGHLANDS RIDGE RD SE

- Good visibility along busy East-West Connector with traffic counts of 31,500 cars per day
- Monument signage available along major thoroughfare
- Strong daytime population with over 35,000 employees within 3 miles.
- ◆ Located at entrance to Highlands Business Park, home to IBM, United Distributors, Glock, S.P.
   Richards Company, Ennis, & Cenveo.