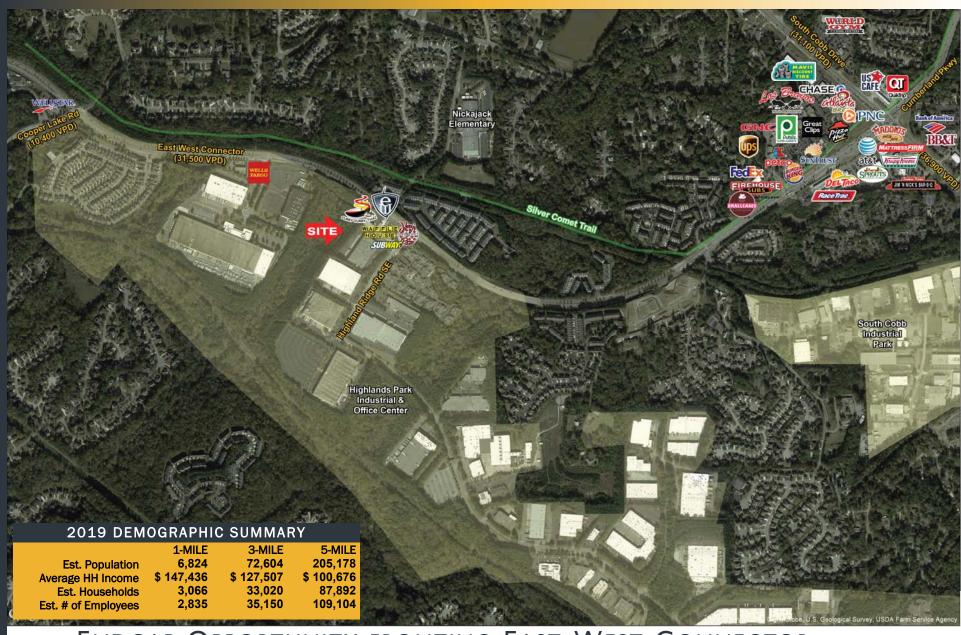

## **EAST-WEST HIGHLANDS**

Brittany Dimassi (678) 322-1186 Email: bdimassi@trilogygroup.net www.trilogygroup.net

ENDCAP OPPORTUNITY FRONTING EAST-WEST CONNECTOR

I,505SF TO 3,355SF AVAILABLE
1385 HIGHLANDS RIDGE RD SE | SMYRNA, GA 30082

## SMYRNA 1385 HIGHLANDS RIDGE RD SE

- Good visibility along busy East-West Connector with traffic counts of 31,500 cars per day
- Monument signage available along major thoroughfare
- Strong daytime population with over 35,000 employees within 3 miles.
- ◆ Located at entrance to Highlands Business Park, home to IBM, United Distributors, Glock, S.P.
   Richards Company, Ennis, & Cenveo.