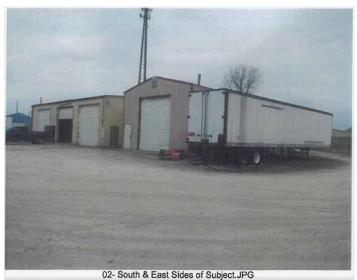

This Industrial zoned property has 5,780 SF of warehouse/office, sitting on 4 acres of land, in Mt. Vernon, IN. Zoned M-2, it allows for a wide variety of industrial uses. The 4 acres provides plenty of parking and/or storage space for your business. Entire warehouse is heated, with 16 ft clear height, and 5 overhead doors.

 $Warehouse-5660\;sf$ 

Office-120 sf

Property size - 4 acres