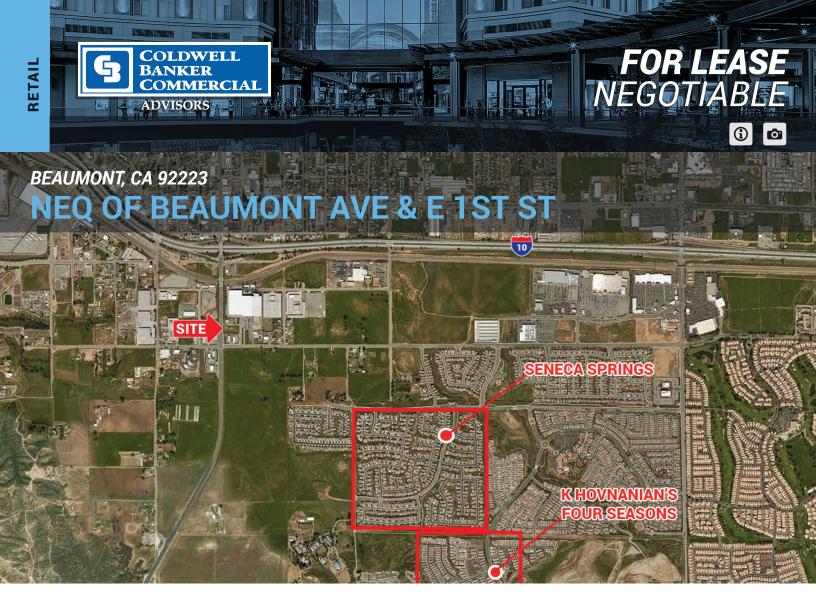

## **PROPERTY FEATURES**

- Drive-thru opportunity
- 0.3 miles from Interstate 10
- Going-to-work side of the street
- Shared access with Arco AM/PM from Beaumont Ave

## **TRAFFIC COUNTS**

- I-10 Freeway: 137,656 VPD
- Beaumont Ave & E 1st St: 28,026 VPD

| DEMOGRAPHICS                                  | 1 MILE   | 3 MILE   | 5 MILE   |
|-----------------------------------------------|----------|----------|----------|
| Population                                    |          |          |          |
| 2017 Estimated                                | 7,380    | 45,237   | 67,159   |
| 2022 Projected                                | 7,894    | 48,550   | 71,927   |
| Income                                        |          |          |          |
| 2017 Median HHI                               | \$50,800 | \$58,567 | \$56,081 |
| 2017 Average HHI                              | \$70,185 | \$77,894 | \$76,793 |
| 2017 Average HHI                              | \$23,649 | \$28,750 | \$28,295 |
| Information provided by ESRI Business Analyst |          |          |          |