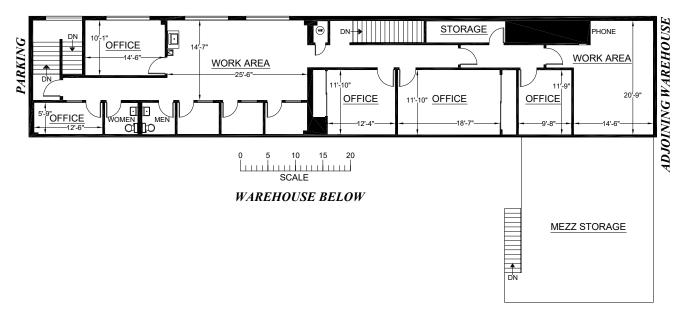

- 22,709 SF of warehouse space
- Up to 5,066 SF of office space
- Loading: 7 dock high doors
- Approximately 16'-20' clear height
- Ample nose-in parking
- For Lease: \$0.85 PSF/month, NNN

THE INFORMATION CONTAINED HEREIN HAS BEEN GIVEN TO US BY THE OWNER OF THE PROPERTY OR OTHER SOURCES WE DEEM RELIABLE, WE HAVE NO REASON TO DOUBT ITS ACCURACY, BUT WE DO NOT GUARANTEE IT. ALL INFORMATION SHOULD BE VERIFIED PRIOR TO PURCHASE OR LEASE. SEATTLE 199 SOUTH SPOKANE STREET