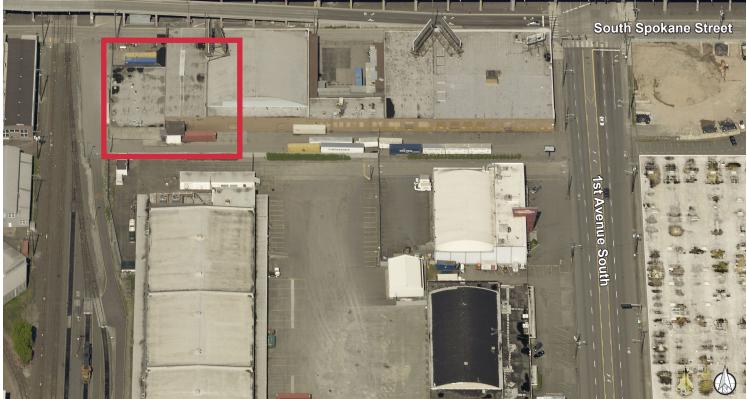

## 55 South Spokane Street Seattle, WA

A unique building in the most dynamic industrial market, within the heart of SoDo. This property is well located on 1st Avenue South & South Spokane Street with exposure to the very busy West Seattle Bridge.