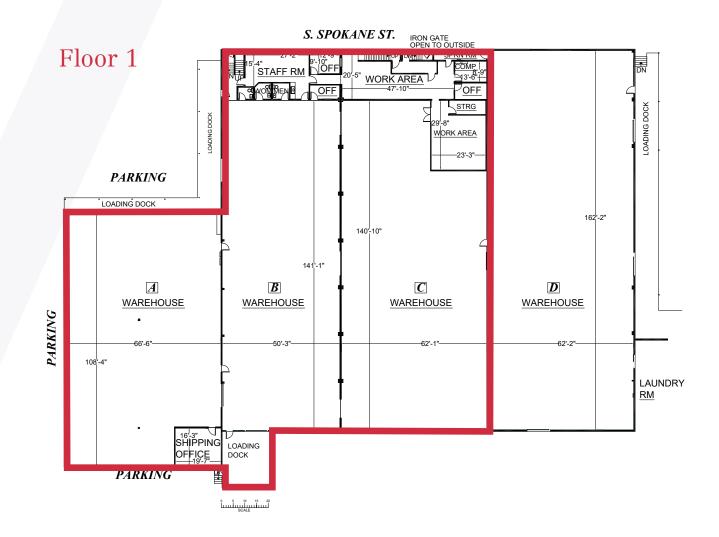

- 22,709 SF of warehouse space
- Up to 5,066 SF of office space
- Loading: 7 dock high doors
- Approximately 16'-20' clear height
- Ample nose-in parking
- For Lease: \$0.85 PSF/month, NNN

THE INFORMATION CONTAINED HEREIN HAS BEEN GIVEN TO US BY THE OWNER OF THE PROPERTY OR OTHER SOURCES WE DEEM RELIABLE, WE HAVE NO REASON TO DOUBT ITS ACCURACY, BUT WE DO NOT GUARANTEE IT. ALL INFORMATION SHOULD BE VERIFIED PRIOR TO PURCHASE OR LEASE. SEATTLE 199 SOUTH SPOKANE STREET

## Floor 2

600 108th Avenue NE Suite 340 Bellevue, Washington 98004 +1 425 586 5600 nai-psp.com