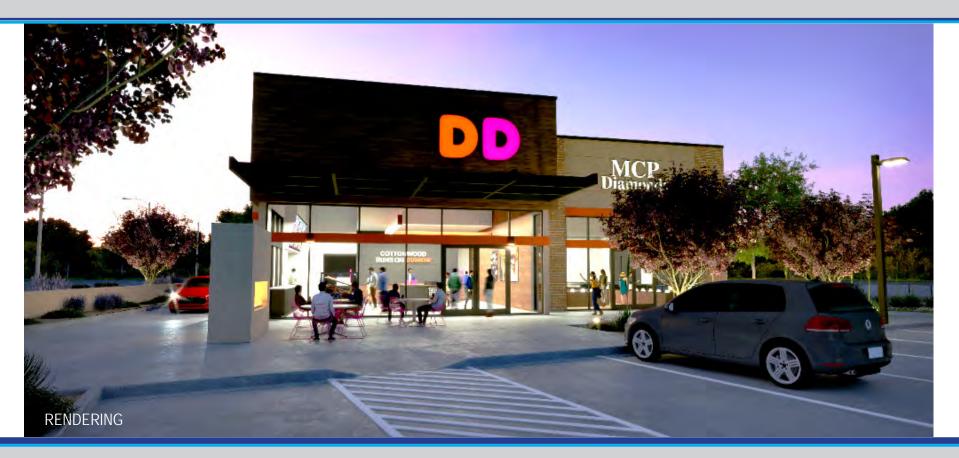

## DEVELOPMENT WITH ±1,500 SQUARE FEET IN-LINE RETAIL SPACE FOR LEASE

SWC of SR 89A and Main Street, Cottonwood, AZ

# FEATURES

- Development under way with ±1,500 SF in-line space available next to a Dunkin' Donuts
- Conveniently located at SR 89A and Main Street
- ▲ Traffic Counts: ±27,074 VPD on SR 89A ±21,155 VPD on S Main St (Source: ADOT, 2018)
- ▲ Located near: The Home Depot, Fry's, KFC, Suzy Q Market, Blimpie, Taco Bell, Black Bear Diner, Denny's, Best Western Cottonwood Inn, Verde Valley Extended Stay