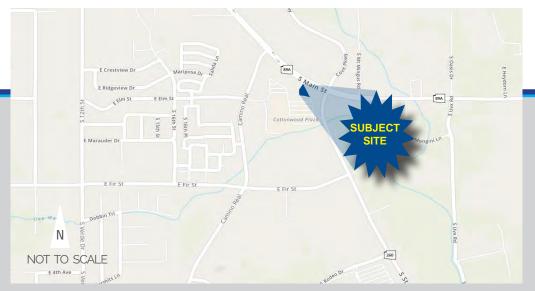

## DEVELOPMENT WITH ±1,500 SQUARE FEET IN-LINE RETAIL SPACE FOR LEASE

SWC of SR 89A and Main Street, Cottonwood, AZ