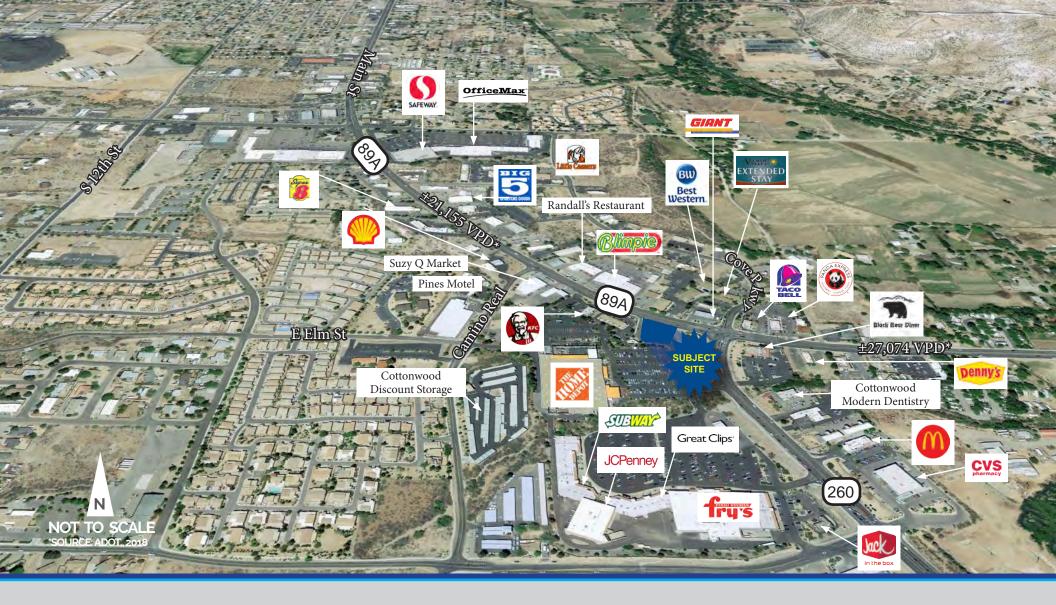

# FEATURES

- Development under way with ±1,500 SF in-line space available next to a Dunkin' Donuts
- Conveniently located at SR 89A and Main Street
- ▲ Traffic Counts: ±27,074 VPD on SR 89A ±21,155 VPD on S Main St (Source: ADOT, 2018)
- ▲ Located near: The Home Depot, Fry's, KFC, Suzy Q Market, Blimpie, Taco Bell, Black Bear Diner, Denny's, Best Western Cottonwood Inn, Verde Valley Extended Stay

SITE PLAN