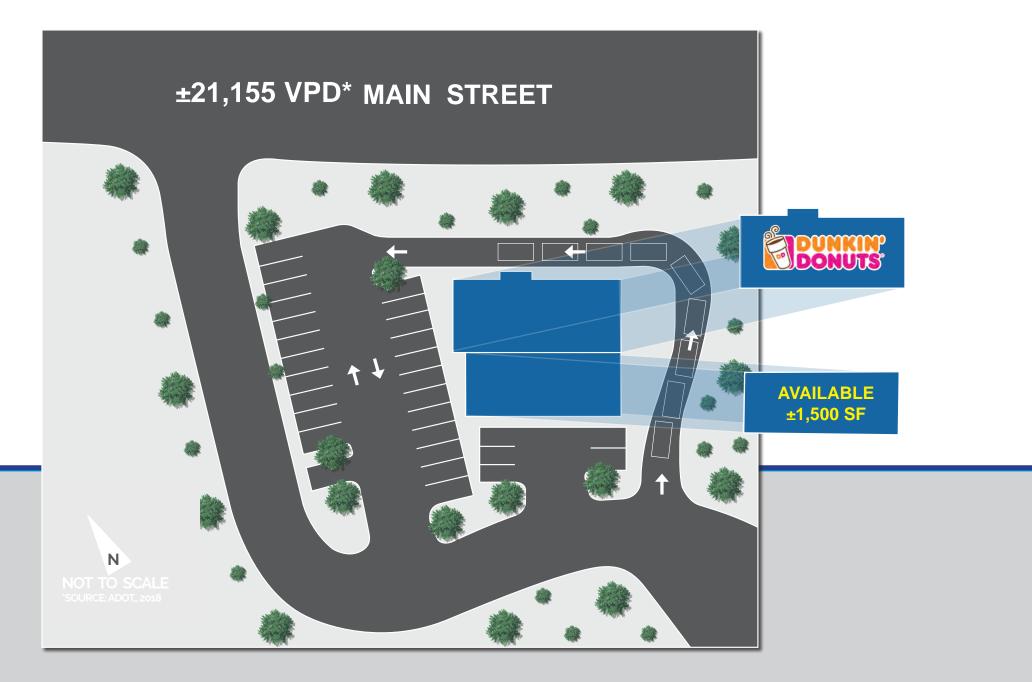

SITE PLAN

# FEATURES

- Development under way with ±1,500 SF in-line space available next to a Dunkin' Donuts
- Conveniently located at SR 89A and Main Street
- ▲ Traffic Counts: ±27,074 VPD on SR 89A ±21,155 VPD on S Main St (Source: ADOT, 2018)
- ▲ Located near: The Home Depot, Fry's, KFC, Suzy Q Market, Blimpie, Taco Bell, Black Bear Diner, Denny's, Best Western Cottonwood Inn, Verde Valley Extended Stay