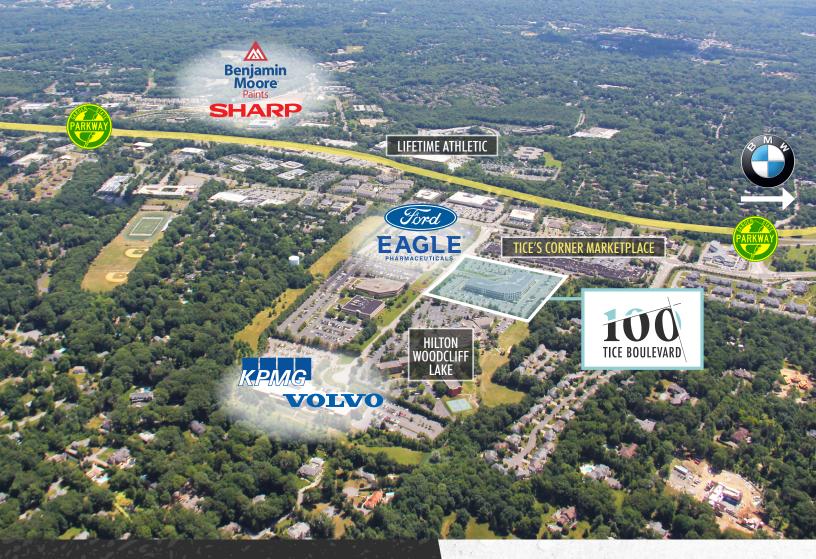

A LOCATION,
ENVIRONMENT &
OPPORTUNITY
TO ENTICE

TICE BOULEVARD Woodcliff Lake, New Jersey **CBRE** 

209,000 SF

FULL BUILDING AVAILABLE

**HEADQUARTERS QUALITY** 

**WALKABLE TO AMENITIES** 

**ON-SITE COVERED PARKING** 