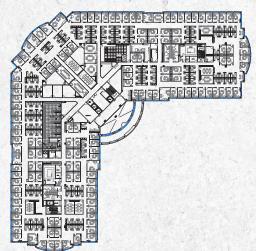

A LOCATION,
ENVIRONMENT &
OPPORTUNITY
TO ENTICE

TICE BOULEVARD Woodcliff Lake, New Jersey **CBRE** 

209,000 SF

FULL BUILDING AVAILABLE

**HEADQUARTERS QUALITY** 

**WALKABLE TO AMENITIES** 

**ON-SITE COVERED PARKING** 

SIGNAGE OPPORTUNITY

# FIRST FLOOR | 70,000 SF



# SECOND FLOOR | 70,000 SF



# THIRD FLOOR | 70,000 SF







| ACRES                             | 13 acres;<br>(2.5 acres preserved as natural)                                                                                                                                                                                                                                               |
|-----------------------------------|---------------------------------------------------------------------------------------------------------------------------------------------------------------------------------------------------------------------------------------------------------------------------------------------|
| YEAR BUILT                        | 2005