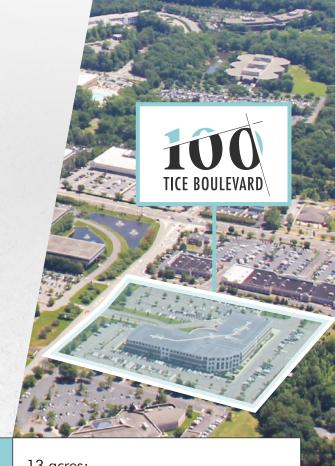

A LOCATION,
ENVIRONMENT &
OPPORTUNITY
TO ENTICE

TICE BOULEVARD Woodcliff Lake, New Jersey **CBRE** 

209,000 SF

FULL BUILDING AVAILABLE

**HEADQUARTERS QUALITY** 

**WALKABLE TO AMENITIES** 

**ON-SITE COVERED PARKING** 

# THIRD FLOOR | 70,000 SF

| ACRES                             | 13 acres;<br>(2.5 acres preserved as natural)                                                                                                                                                                                                                                               |
|-----------------------------------|---------------------------------------------------------------------------------------------------------------------------------------------------------------------------------------------------------------------------------------------------------------------------------------------|
| YEAR BUILT                        | 2005                                                                                                                                                                                                                                                                                        |
| FLOORS                            | Three (3) stories                                                                                                                                                                                                                                                                           |
| RENTABLE<br>SQUARE FEET           | ±209,000 sq. ft. total                                                                                                                                                                                                                                                                      |
| PARKING                           | 425 surface parking spaces;<br>172 covered (under building)                                                                                                                                                                                                                                 |
| PARK AND<br>BUILDING<br>AMENITIES | On-site management; Full-service café;<br>Adjacent to the Hilton Hotel and training<br>center; Covered parking; Conference<br>center; Walking distance to the Tice's<br>Corner Marketplace, a lifestyle center<br>which includes 27 distinctive stores<br>(Apple, Panera, Bareburger, etc.) |
| SECURITY                          | Card access 24 hours per day,<br>7 days per week                                                                                                                                                                                                                                            |