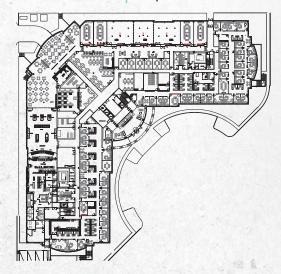

A LOCATION,
ENVIRONMENT &
OPPORTUNITY
TO ENTICE

TICE BOULEVARD Woodcliff Lake, New Jersey **CBRE** 

209,000 SF

FULL BUILDING AVAILABLE

**HEADQUARTERS QUALITY** 

**WALKABLE TO AMENITIES** 

**ON-SITE COVERED PARKING** 

SIGNAGE OPPORTUNITY

# FIRST FLOOR | 70,000 SF



# SECOND FLOOR | 70,000 SF



# THIRD FLOOR | 70,000 SF







| ACRES                             | 13 acres;<br>(2.5 acres preserved as natural)                                                                                                                                                                                                                                               |
|-----------------------------------|---------------------------------------------------------------------------------------------------------------------------------------------------------------------------------------------------------------------------------------------------------------------------------------------|
| YEAR BUILT                        | 2005