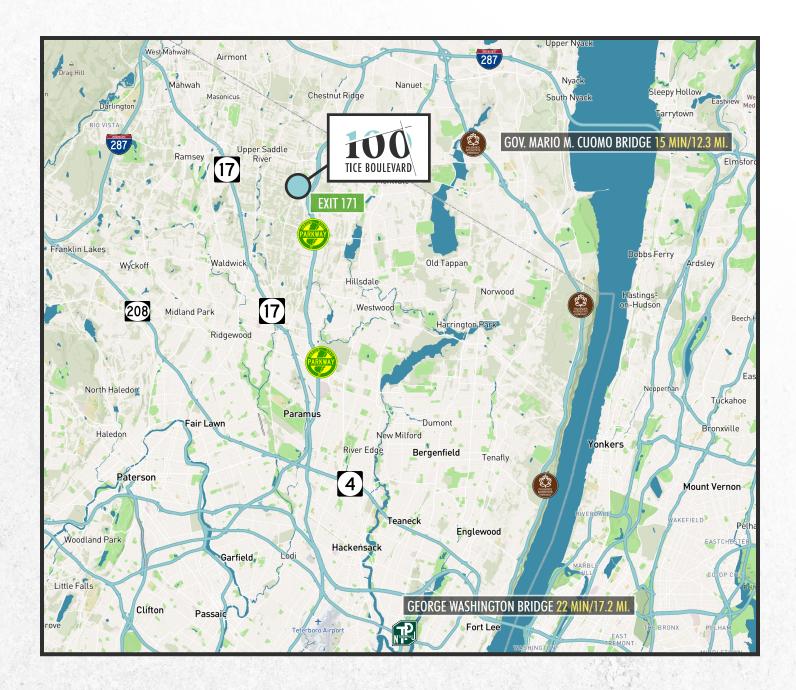

A LOCATION,
ENVIRONMENT &
OPPORTUNITY
TO ENTICE

TICE BOULEVARD Woodcliff Lake, New Jersey **CBRE** 

209,000 SF

FULL BUILDING AVAILABLE

**HEADQUARTERS QUALITY** 

**WALKABLE TO AMENITIES** 

**ON-SITE COVERED PARKING** 