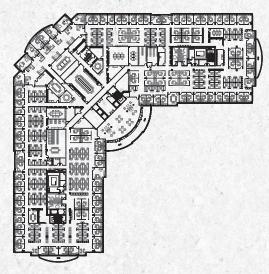

# THIRD FLOOR | 70,000 SF

| ACRES                             | 13 acres;<br>(2.5 acres preserved as natural)                                                                                                                                                                                                                                               |
|-----------------------------------|---------------------------------------------------------------------------------------------------------------------------------------------------------------------------------------------------------------------------------------------------------------------------------------------|
| YEAR BUILT                        | 2005                                                                                                                                                                                                                                                                                        |
| FLOORS                            | Three (3) stories                                                                                                                                                                                                                                                                           |
| RENTABLE<br>SQUARE FEET           | ±209,000 sq. ft. total                                                                                                                                                                                                                                                                      |
| PARKING                           | 425 surface parking spaces;<br>172 covered (under building)                                                                                                                                                                                                                                 |
| PARK AND<br>BUILDING<br>AMENITIES | On-site management; Full-service café;<br>Adjacent to the Hilton Hotel and training<br>center; Covered parking; Conference<br>center; Walking distance to the Tice's<br>Corner Marketplace, a lifestyle center<br>which includes 27 distinctive stores<br>(Apple, Panera, Bareburger, etc.) |
| SECURITY                          | Card access 24 hours per day,<br>7 days per week                                                                                                                                                                                                                                            |