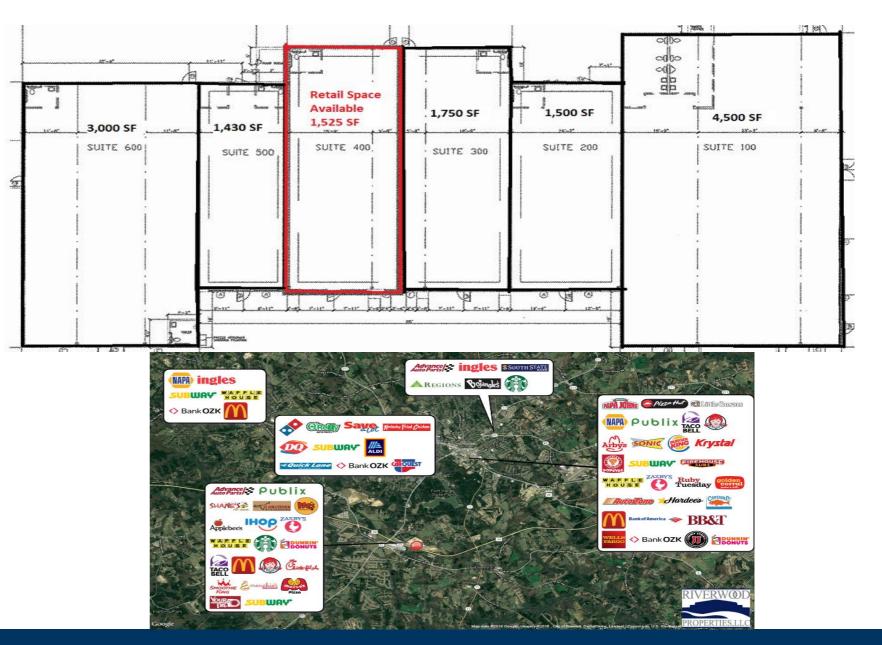

## **Gateway Station**

| 100 | Top Dawg Tavern           | 4,500 |
|-----|---------------------------|-------|
| 200 | Premier Podiatry          | 1,500 |
| 300 | Perfect 10 Nails & Spa    | 1,750 |
| 400 | Retail Space For Lease    | 1,525 |
| 500 | Jittery Joe's             | 1,430 |
| 600 | Las Margaritas<br>Mexican | 3,000 |
|     | GLA: 13,705 SF            |       |
|     | Availability: 1,525 SF    |       |