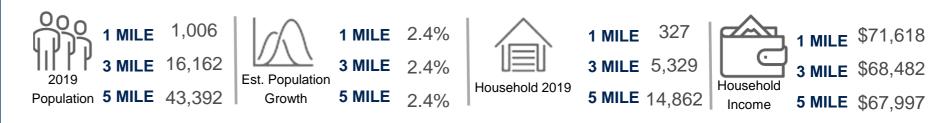

of Athens. This center is across the street from PetSmart, Belk, as well as Target.

Intersection: University Blvd & GA Hwy 81

Daily Traffic Counts: 25,139 Vehicles Per Day

**Site Access:** Property is accessible via two entrances/exits on east side of property with direct access to Exchange Blvd. Traffic signals at Exchange Blvd., Hwy 81, and Hwy 316.

## **Gateway Station**

| 100 | Top Dawg Tavern           | 4,500 |
|-----|---------------------------|-------|
| 200 | Premier Podiatry          | 1,500 |
| 300 | Perfect 10 Nails & Spa    | 1,750 |
| 400 | Retail Space For Lease    | 1,525 |
| 500 | Jittery Joe's             | 1,430 |
| 600 | Las Margaritas<br>Mexican | 3,000 |
|     | GLA: 13,705 SF            |       |
|     | Availability: 1,525 SF    |       |

# AREA DEMOGRAPHICS





### GATEWAY STATION Trade Area Overview