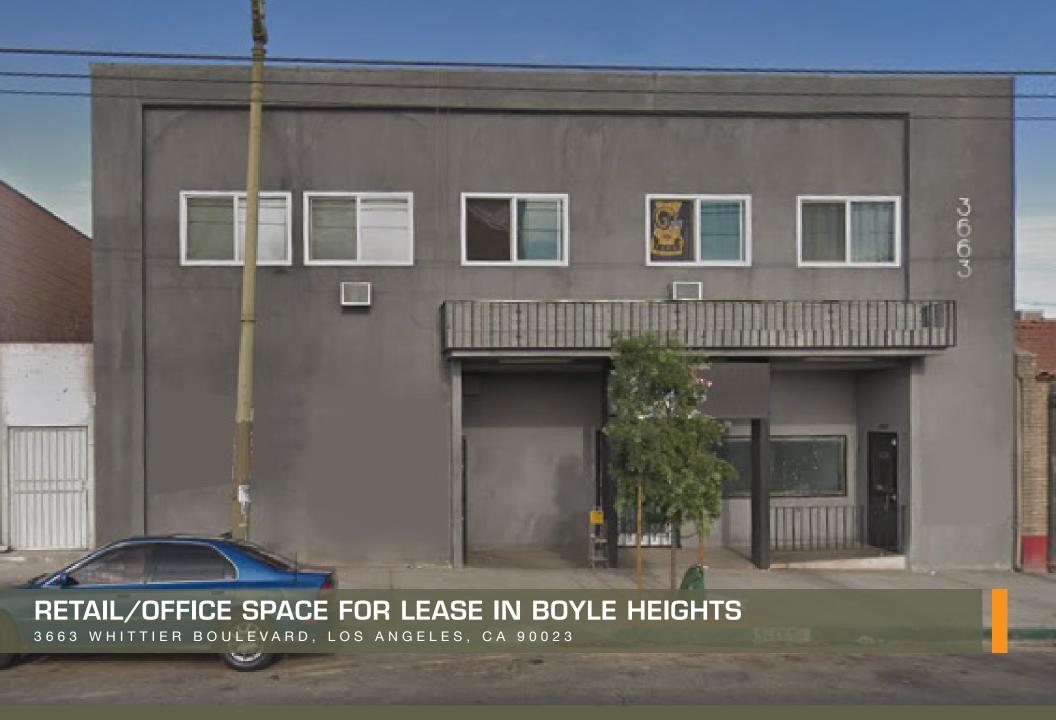

### OFFICE/RETAIL SPACE FOR LEASE - NEAR DOWNTOWN LOS ANGELES

3663 WHITTIER BOULEVARD, LOS ANGELES, CA 90023

#### **Highlights**

- Approximately 4,100 Sq Ft
- Great Street Visibility
- Parking In Rear
- Signage Available
- Built Out Offices
- Ideal For Real Estate Office, Tax Insurance, Chiropractor, Massage, Skin Care, Real Estate Office, Etc.

- Busy Whittier Blvd in Boyle Heights
- Excellent Traffic Counts
- Well Known Corridor
- 1-Mile Population: 44,200
- Within Proximity of Goldline Transit Stop

These materials are based on information and content provided by others, which we believe are accurate. No guarantee, warranty or representation is made by Commercial Asset Group, Inc. or its personnel. All interested parties must independently verify accuracy and completeness. As well, any projections, assumptions, opinion, or estimates are used for example only and do not represent the current or future performance of the identified property. Your tax, financial, legal and toxic substance advisors should conduct a careful investigation of the property and its suitability for your needs, including land use limitations. The property is subject to prior lease, sale, change in price, or withdrawal from the market without notice.