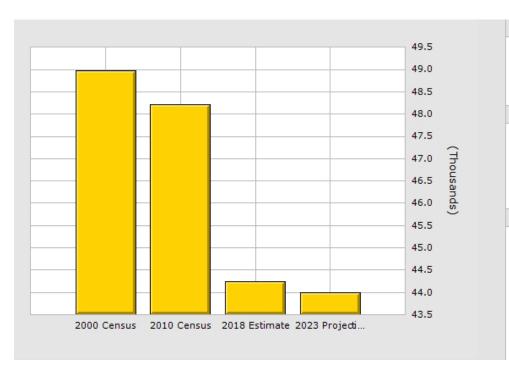

## **DEMOGRAPHICS**

| Population             | 1 Mile    | 2 Mile    | 3 Mile    |
|------------------------|-----------|-----------|-----------|
| 2018 Total Population: | 44,243    | 145,188   | 260,750   |
| 2023 Population:       | 43,992    | 145,421   | 262,636   |
| Pop Growth 2018-2023:  | (0.57%)   | 0.16%     | 0.72%     |
| Average Age:           | 33.50     | 33.60     | 34.20     |
| Households             |           |           |           |
| 2018 Total Households: | 10,288    | 34,815    | 66,166    |
| HH Growth 2018-2023:   | (0.84%)   | (0.05%)   | 0.73%     |
| Median Household Inc:  | \$38,476  | \$37,305  | \$39,763  |
| Avg Household Size:    | 4.20      | 4.00      | 3.80      |
| 2018 Avg HH Vehicles:  | 2.00      | 2.00      | 2.00      |
| Housing                |           |           |           |
| Median Home Value:     | \$395,532 | \$373,381 | \$386,478 |
| Median Year Built:     | 1952      | 1953      | 1955      |
|                        |           |           |           |