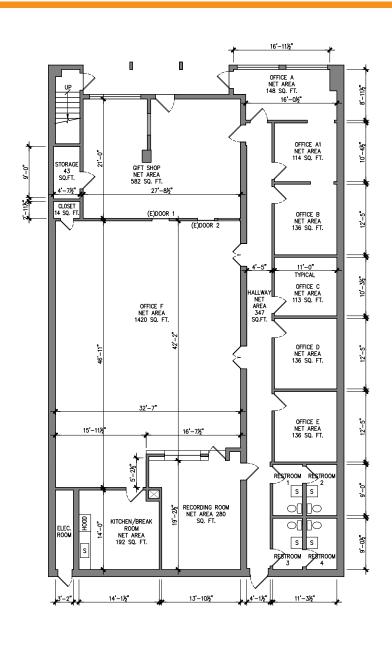

p

These materials are based on information and content provided by others, which we believe are accurate. No guarantee, warranty or representation is made by Commercial Asset Group, Inc. or its personnel. All interested parties must independently verify accuracy and completeness. As well, any projections, assumptions, opinion, or estimates are used for example only and do not represent the current or future performance of the identified property. Your tax, financial, legal and toxic substance advisors should conduct a careful investigation of the property and its suitability for your needs, including land use limitations. The property is subject to prior lease, sale, change in price, or withdrawal from the market without notice.



# **RENDERINGS**







**MAP** 





## **FLOOR PLAN**





## **DEMOGRAPHICS**



| Population             | 1 Mile    | 2 Mile    | 3 Mile    |
|------------------------|-----------|-----------|-----------|
| 2018 Total Population: | 44,243    | 145,188   | 260,750   |
| 2023 Population:       | 43,992    | 145,421   | 262,636   |
| Pop Growth 2018-2023:  | (0.57%)   | 0.16%     | 0.72%     |
| Average Age:           | 33.50     | 33.60     | 34.20     |
| Households             |           |           |           |
| 2018 Total Households: | 10,288    | 34,815    | 66,166    |
| HH Growth 2018-2023:   | (0.84%)   | (0.05%)   | 0.73%     |
| Median Household Inc:  | \$38,476  | \$37,305  | \$39,763  |
| Avg Household Size:    | 4.20      | 4.00      | 3.80      |
| 2018 Avg HH Vehicles:  | 2.00      | 2.00      | 2.00      |
| Housing