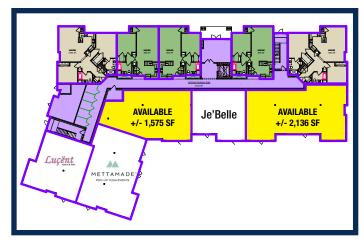

### Availabilities - +/- 8,062 GLA

• +/- 1,575 SF (vented)

• +/- 2,136 SF (vented)

#### **Co-Tenants**

• Je'Belle

Lucent Nails

Mettamade Yoga