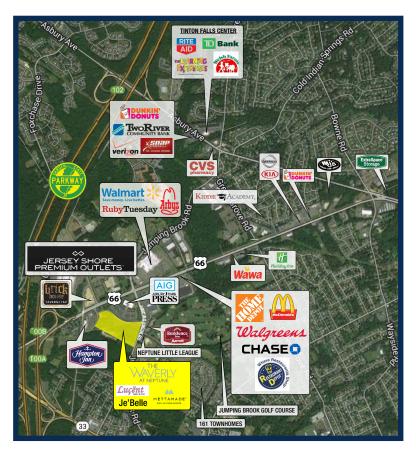

## Route 66 and Jumping Brook Road, Neptune, New Jersey

- Part of a brand new 272-unit mixed-use development under construction along the growing Route 66 corridor and directly across from Neptune Little League field and 151-unit adult townhome development
- Well-located near the prominent intersection of Route 66 and Jumping Brook Road
- Multiple points of ingress and egress out to Jumping Brook Road (including direct access into American General office complex) and Route 66
- Strategically surrounded by office buildings and warehouses as well as several other retailers, hotels, businesses and municipal sport fields
- Situated off exit 100A of the Garden State Parkway in route to major "Jersey Shore" beach communities
- Adjacent to the Jersey Shore Premium Outlets