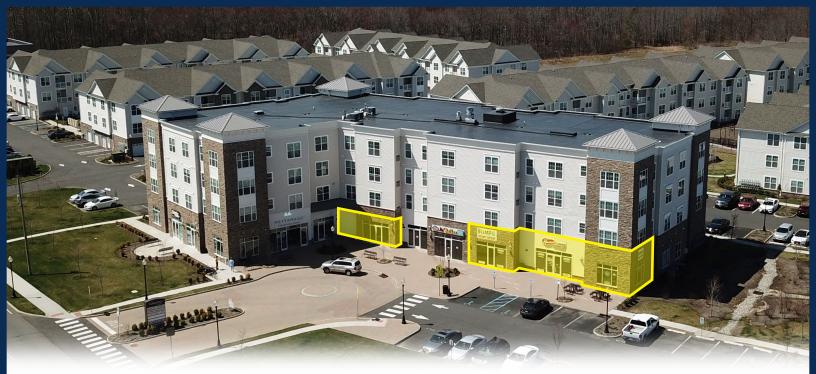

# The Waverly at Neptune

Route 66 and Jumping Brook Road, Neptune, New Jersey

### Availabilities - +/- 8,062 GLA

• +/- 1,575 SF (vented)

• +/- 2,136 SF (vented)

#### **Co-Tenants**

• Je'Belle

Lucent Nails

Mettamade Yoga

### **Delivery**

Now Delivering