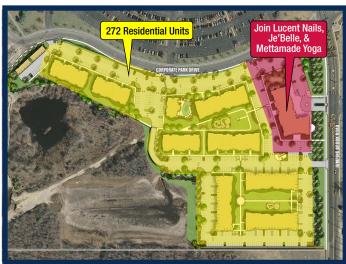

#### **Co-Tenants**

• Je'Belle

Lucent Nails

Mettamade Yoga

## Route 66 and Jumping Brook Road, Neptune, New Jersey

- Part of a brand new 272-unit mixed-use development under construction along the growing Route 66 corridor and directly across from Neptune Little League field and 151-unit adult townhome development
- Well-located near the prominent intersection of Route 66 and Jumping Brook Road
- Multiple points of ingress and egress out to Jumping Brook Road (including direct access into American General office complex) and Route 66
- Strategically surrounded by office buildings and warehouses as well as several other retailers, hotels, businesses and municipal sport fields
- Situated off exit 100A of the Garden State Parkway in route to major "Jersey Shore" beach communities
- Adjacent to the Jersey Shore Premium Outlets