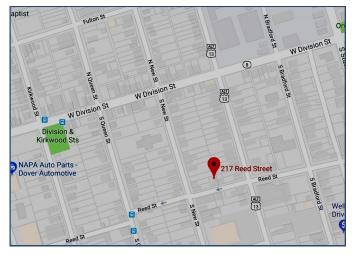

## Income Property



217 W. Reed St.

Dover, DE





## **Property Information**

- $\Rightarrow$  0.06+/- Acre Parcel
- $\Rightarrow$  2,560+/- SF Building
- ⇒ Four Income Producing Apartments
- ⇒ Historically low vacancy rate
- ⇒ Close proximity to public transportation
- ⇒ Historically low maintenance costs
- ⇒ Public Utilities including Sewer & Water
- ⇒ Sale Price: \$263,000

For more information contact:

Larry Thompson

302-270-1186

lthomp3682@gmail.com

All information contained herein is believed to be accurate, however was obtained from third parties and R & R Commercial Realty, Inc. does not warrant as to the accuracy submitted, subject to changes or modification without notice. Listing Broker represents the sellers interest.

## **R&R Commercial Realty**

46 South State Street Dover, Delaware 19901

www. Rand RCommercial Realt