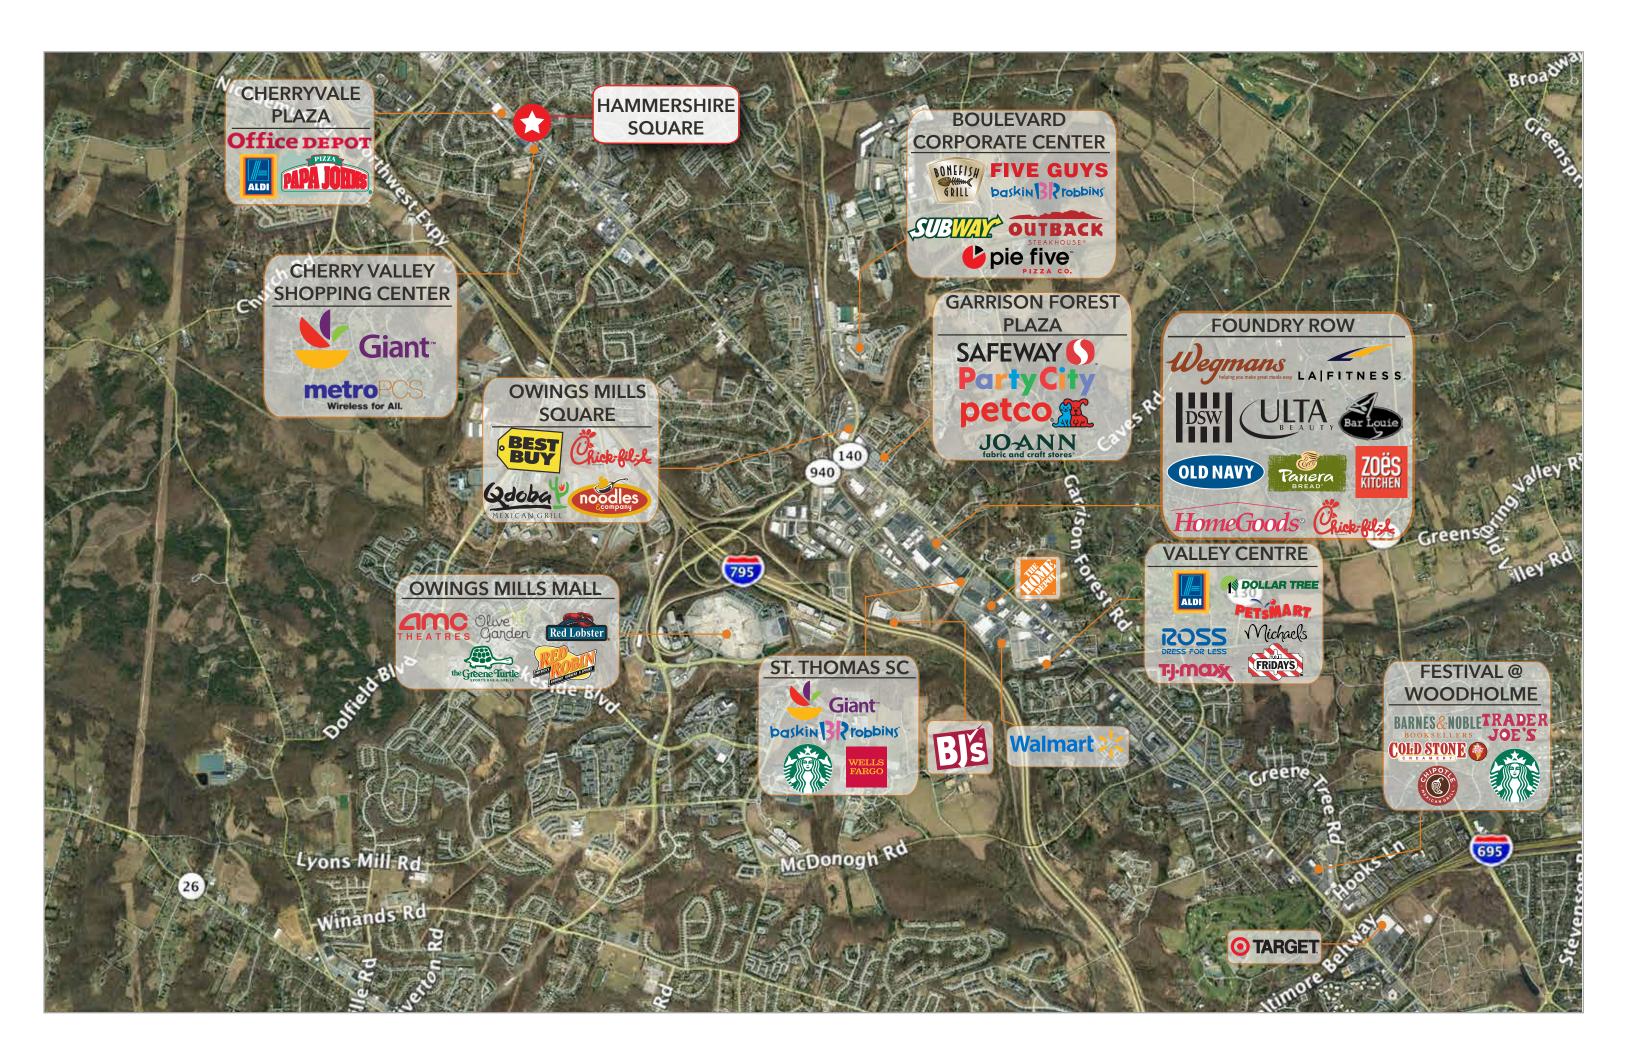

## 

## HAMMERSHIRE SQUARE 11700 Reisterstown Road

Reisterstown, MD



## **Property Highlights:**

- Total Square Feet: 7,350
- Parking Spaces: 38 (5.2:1,000)
- **Zoning:** BL-AS (Business Local Automobile Service)
- Located at a signalized intersection
- ADT 25,500+ on Reisterstown Rd.
- 5.4 miles from I-695 Beltway Exit #21
- Less than 4 miles from I-795 Exit #4
- Less than 3 miles from Stevenson University (Owings Mills Campus)
- High visibility from Reisterstown Road

| 2019 Demographics     | 1 mile   | 3 miles   | 5 miles   |
|-----------------------|----------|-----------|-----------|
| Population            | 17,356   | 63,210    | 112,811   |
| Avg. Household Income | \$85,463 | \$101,844 | \$108,340 |
| Employees             | 4,089    | 32,450    | 43,834    |







No warranty or representation, express or implied, is made as to the accuracy of the information contained herein, and same is submitted subject to errors, omissions, change of price, rental or other conditions, withdrawal without notice, and to any specific listing conditions, imposed by our principals.

For Leasing Information, Contact: Patricia Palumbo ppalumbo@kleinenterprises.com Paul Weinberg pweinberg@kleinenterprises.com

1777 Reisterstown Road, Suite 165 | Baltimore, MD 21208 | 410.902.0290 www.KleinEnterprises.com