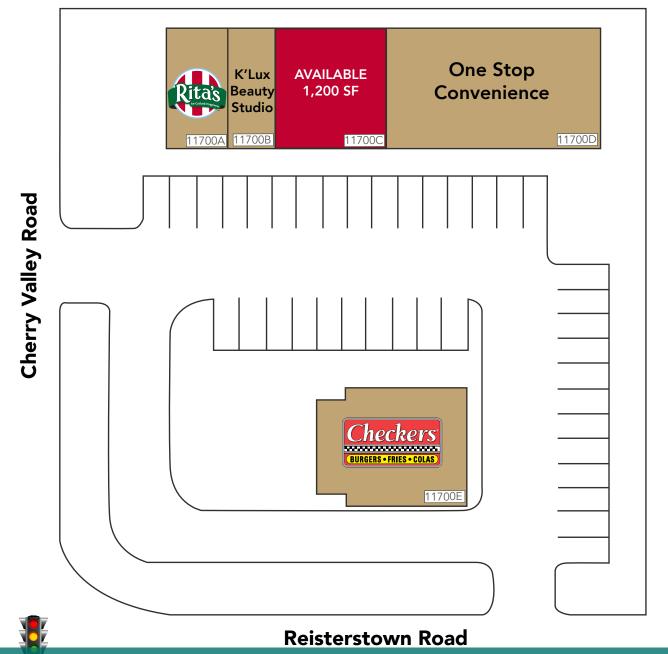

## HAMMERSHIRE SQUARE 11700 Reisterstown Road

Reisterstown, MD

## **Property Highlights:**

- Total Square Feet: 7,350
- Parking Spaces: 38 (5.2:1,000)
- **Zoning:** BL-AS (Business Local Automobile Service)
- Located at a signalized intersection
- ADT 25,500+ on Reisterstown Rd.
- 5.4 miles from I-695 Beltway Exit #21
- Less than 4 miles from I-795 Exit #4
- Less than 3 miles from Stevenson University (Owings Mills Campus)
- High visibility from Reisterstown Road