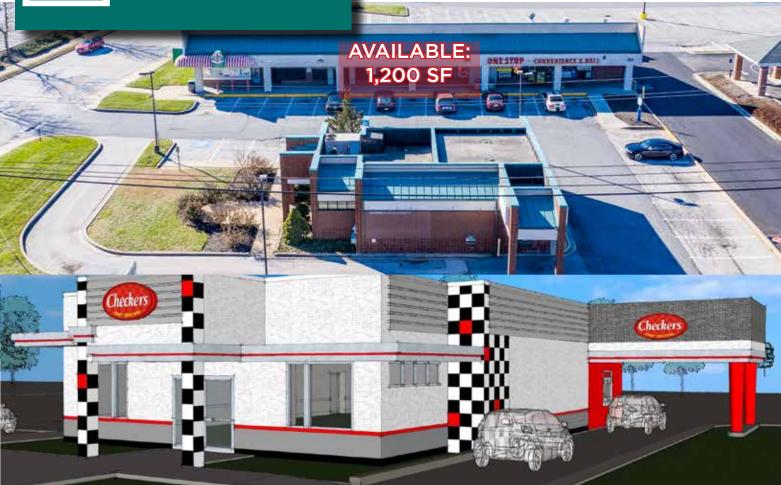

## HAMMERSHIRE SQUARE 11700 Reisterstown Road

Reisterstown, MD

## **Property Highlights:**

- Total Square Feet: 7,350
- Parking Spaces: 38 (5.2:1,000)
- **Zoning:** BL-AS (Business Local Automobile Service)
- Located at a signalized intersection
- ADT 25,500+ on Reisterstown Rd.
- 5.4 miles from I-695 Beltway Exit #21
- Less than 4 miles from I-795 Exit #4
- Less than 3 miles from Stevenson University (Owings Mills Campus)
- High visibility from Reisterstown Road