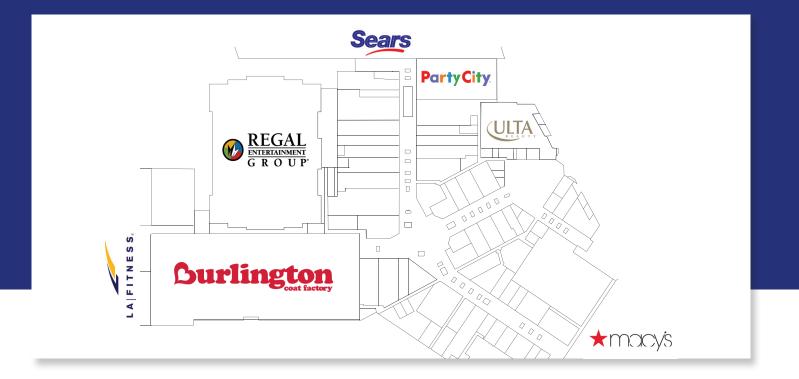

## **Interior Leasing Opportunities and Junior Anchor Opportunities**

- > Prime In-Line
- > Outward Facing
- > Junior Anchor Space

# GLA: 676,880 sf

Parking: 3,130 Stalls