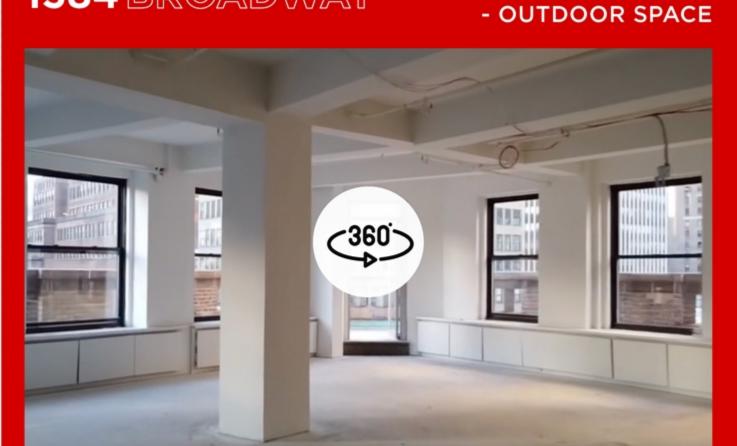

#### SPACE FEATURES Wide open, newly white boxed space with an enormous

wrap-around terrace offering views of the Empire State Building, East River, Broadway, and Times Square. Ownership will provide a building standard NBI

# **EXISTING CONDITIONS** WEST 38TH STREET

ENTIRE 21ST FLOOR - 7,960 RSF 1384 BROADWAY

howard.kesseler@nmrk.com

1384 BROADWAY