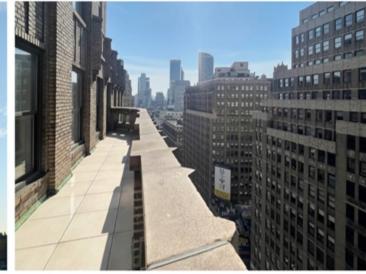

#### SPACE FEATURES Wide open, newly white boxed space with an enormous

wrap-around terrace offering views of the Empire State Building, East River, Broadway, and Times Square. Ownership will provide a building standard NBI