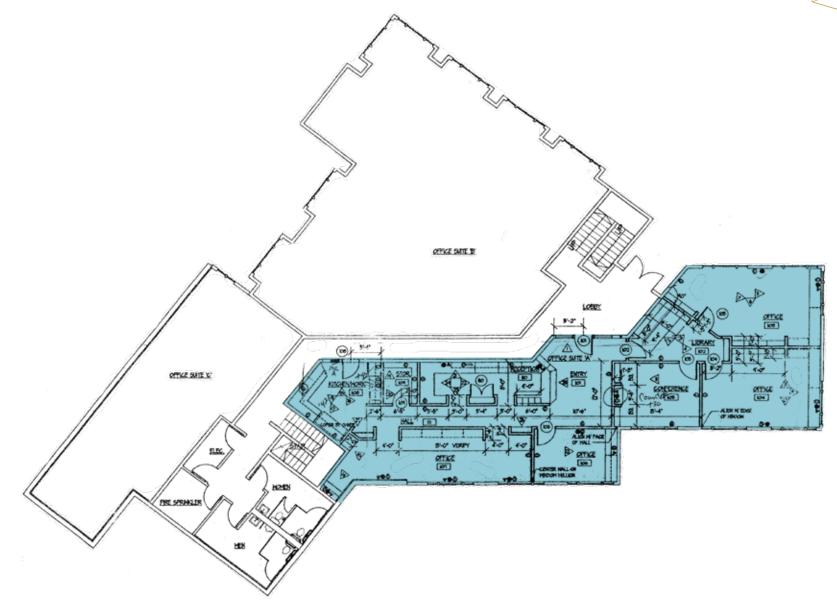

### Features

2,713 SF 1st floor office space **PRIVATE OFFICES**, kitchen/break room, reception area **FEW** minutes walk to waterfront **LOTS** of restaurants & amenities PARKING 3.25 stalls/1,000 SF LEASE RATE \$20.00/SF **NNN'S** \$6.36/SF