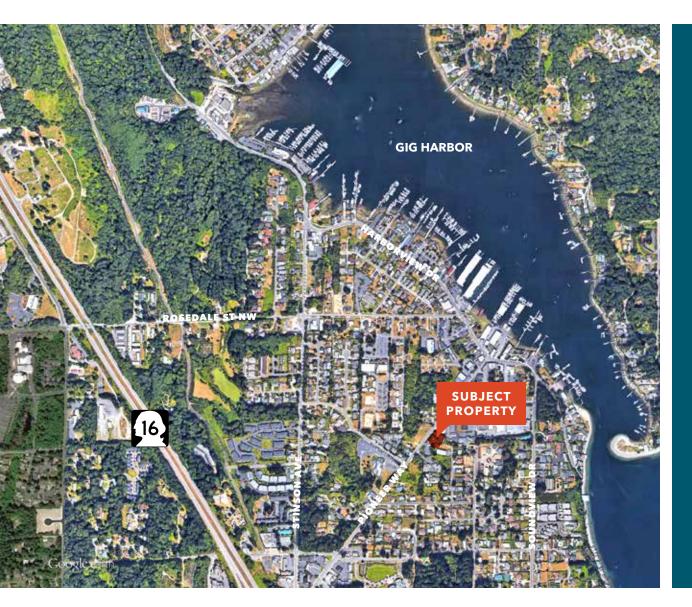

# **Gig Harbor Professional Building**

7525 PIONEER WAY | GIG HARBOR, WA 98335

### Features

2,713 SF 1st floor office space **PRIVATE OFFICES**, kitchen/break room, reception area **FEW** minutes walk to waterfront **LOTS** of restaurants & amenities PARKING 3.25 stalls/1,000 SF LEASE RATE \$20.00/SF **NNN'S** \$6.36/SF