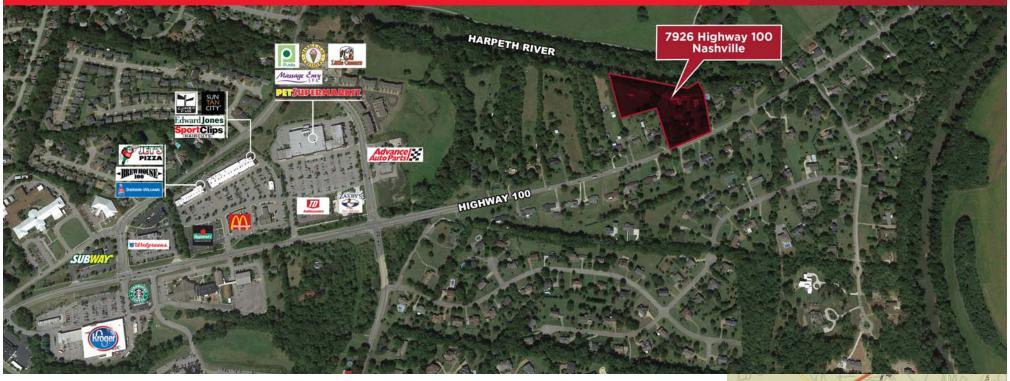

## 7926 Highway 100

Nashville, Tennessee

# **6.12 Acres**Property Highlights

- Potential commercial land on Hwy 100 in Bellevue
- Zoned single family residential
- +/- 300' Frontage on Hwy 100
- Over +/- 500 SF Depth to property
- +/- 700' Frontage along Harpeth river

#### **Traffic Counts**

Hwy 100, @ Old Hickory Blvd 22,993 ADT

1033 Demonbreun Avenue, Suite 600 Nashville, TN 37203 main +1 615 301 2800 fax +1 615 301 2957

cushmanwakefield.com