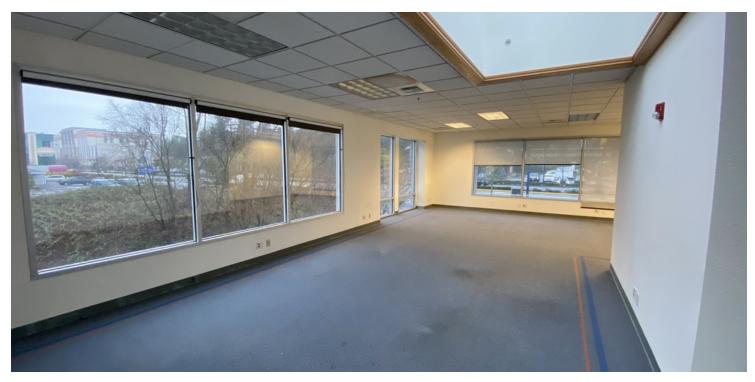

*OFFERING SUMMARY**

Available SF: 280 - 1,820 SF

\$22.00 - 24.00 SF/yr Lease Rate: (Gross)

Lot Size: 0.69 Acres

Building Size: 11,776 SF

| SPACE      | LEASE RATE    | SIZE (SF) |
|------------|---------------|-----------|
| Suite 302A | \$24.00 SF/yr | 280 SF    |
| Suite 303  | \$22.00 SF/yr | 650 SF    |
| Suite 301  | \$23.00 SF/yr | 1,820 SF  |

Professional building located on Pacific Highway, minutes from I-5 & Kent / Des Moines exit. Zoned Pacific Ridge-Commercial, allowing a broad range of use.

Convenient location on Pacific Highway, minutes from Sea-Tac Airport

• Private offices with window views and excess natural light

## CBCWORLDWIDE.COM

Brandon Thomas 206 303 9595 bthomas@cbcworldwide.com



# PACIFIC PROFESSIONAL BUILDING

22659 Pacific Hwy S, Des Moines, WA 98198







CBCWORLDWIDE.COM



# PACIFIC PROFESSIONAL BUILDING

22659 Pacific Hwy S, Des Moines, WA 98198



CBCWORLDWIDE.COM



# PACIFIC PROFESSIONAL BUILDING

22659 Pacific Hwy S, Des Moines, WA 98198



| POPULATION           | 1 MILE    | 2 MILES   | 3 MILES   |
|----------------------|-----------|-----------|-----------|
| Total Population     | 16,224    | 47,628    | 88,303    |
| Average age          | 33.9      | 36.1      | 36.1      |
| Average age (Male)   | 31.8      | 34.2      | 34.9      |
| Average age (Female) | 35.1      | 37.9      | 37.6      |
| HOUSEHOLDS & INCOME  | 1 MILE    | 2 MILES   | 3 MILES   |
| Total households     | 6,093     | 17,892    | 34,537    |
| # of persons per HH  | 2.7       | 2.7       | 2.6       |
| Average HH income    | \$60,000  | \$64,827  |