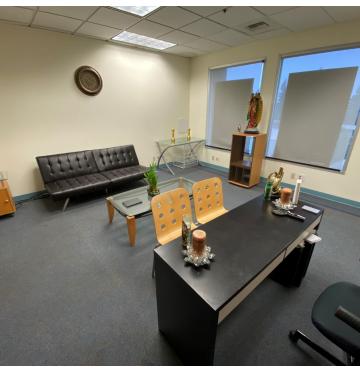

ERING SUMMARY**

Available SF: 280 - 1,820 SF

\$22.00 - 24.00 SF/yr Lease Rate: (Gross)

Lot Size: 0.69 Acres

Building Size: 11,776 SF

| SPACE      | LEASE RATE    | SIZE (SF) |
|------------|---------------|-----------|
| Suite 302A | \$24.00 SF/yr | 280 SF    |
| Suite 303  | \$22.00 SF/yr | 650 SF    |
| Suite 301  | \$23.00 SF/yr | 1,820 SF  |

Professional building located on Pacific Highway, minutes from I-5 & Kent / Des Moines exit. Zoned Pacific Ridge-Commercial, allowing a broad range of use.

Convenient location on Pacific Highway, minutes from Sea-Tac Airport

• Private offices with window views and excess natural light

## CBCWORLDWIDE.COM

Brandon Thomas 206 303 9595 bthomas@cbcworldwide.com



# PACIFIC PROFESSIONAL BUILDING

22659 Pacific Hwy S, Des Moines, WA 98198







CBCWORLDWIDE.COM



# PACIFIC PROFESSIONAL BUILDING

22659 Pacific Hwy S, Des Moines, WA 98198



CBCWORLDWIDE.COM



# PACIFIC PROFESSIONAL BUILDING

22659 Pacific Hwy S, Des Moines, WA 98198



| POPULATION           | 1 MILE    | 2 MILES   | 3 MILES   |
|----------------------|-----------|-----------|-----------|
| Total Population     | 16,224    | 47,628    | 88,303    |
| Average age          | 33.9      | 36.1      | 36.1      |
| Average age (Male)   | 31.8      | 34.2      | 34.9      |
| Average age (Female) | 35.1      | 37.9      | 37.6      |
| HOUSEHOLDS & INCOME  | 1 MILE    | 2 MILES   | 3 MILES   |
| Total households     | 6,093     | 17,892    | 34,537    |
| # of persons per HH  | 2.7       | 2.7       | 2.6       |
| Average HH income    | \$60,000  | \$64,827  | \$66