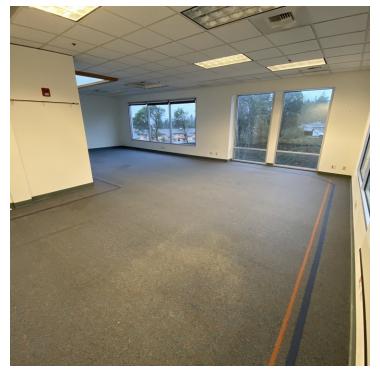

FFERING SUMMARY**

Available SF: 280 - 1,820 SF

\$22.00 - 24.00 SF/yr Lease Rate: (Gross)

Lot Size: 0.69 Acres

Building Size: 11,776 SF

| SPACE      | LEASE RATE    | SIZE (SF) |
|------------|---------------|-----------|
| Suite 302A | \$24.00 SF/yr | 280 SF    |
| Suite 303  | \$22.00 SF/yr | 650 SF    |
| Suite 301  | \$23.00 SF/yr | 1,820 SF  |

Professional building located on Pacific Highway, minutes from I-5 & Kent / Des Moines exit. Zoned Pacific Ridge-Commercial, allowing a broad range of use.

Convenient location on Pacific Highway, minutes from Sea-Tac Airport

• Private offices with window views and excess natural light

## CBCWORLDWIDE.COM

Brandon Thomas 206 303 9595 bthomas@cbcworldwide.com



# PACIFIC PROFESSIONAL BUILDING

22659 Pacific Hwy S, Des Moines, WA 98198







CBCWORLDWIDE.COM



# PACIFIC PROFESSIONAL BUILDING

22659 Pacific Hwy S, Des Moines, WA 98198



CBCWORLDWIDE.COM



# PACIFIC PROFESSIONAL BUILDING

22659 Pacific Hwy S, Des Moines, WA 98198



| POPULATION           | 1 MILE    | 2 MILES   | 3 MILES   |
|----------------------|-----------|-----------|-----------|
| Total Population     | 16,224    | 47,628    | 88,303    |
| Average age          | 33.9      | 36.1      | 36.1      |
| Average age (Male)   | 31.8      | 34.2      | 34.9      |
| Average age (Female) | 35.1      | 37.9      | 37.6      |
| HOUSEHOLDS & INCOME  | 1 MILE    | 2 MILES   | 3 MILES   |
| Total households     | 6,093     | 17,892    | 34,537    |
| # of persons per HH  | 2.7       | 2.7       | 2.6       |
| Average HH income    | \$60,000  | \$64,827  | \$