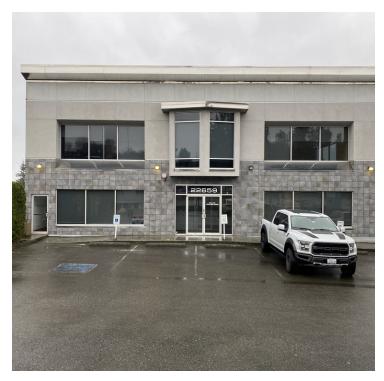

# PACIFIC PROFESSIONAL BUILDING

\$22.00 - 24.00 SF/yr (Gross)

22659 Pacific Hwy S Des Moines, WA 98198

AVAILABLE SPACE 280 - 2,750 SF

AREA

On Pacific Highway South in Des Moines near I-5 / Kent Des Moines exit.

# PACIFIC PROFESSIONAL BUILDING

**PROPERTY OVERVIEW** 

**PROPERTY HIGHLIGHTS** 

High speed internet

Janitorial services available

Ample Parking

**AVAILABLE SPACES** 

22659 Pacific Hwy S, Des Moines, WA 98198

Professional building located on Pacific Highway, minutes from I-5 & Kent / Des Moines exit. Zoned Pacific Ridge-Commercial, allowing a broad range of use.

Convenient location on Pacific Highway, minutes from Sea-Tac Airport