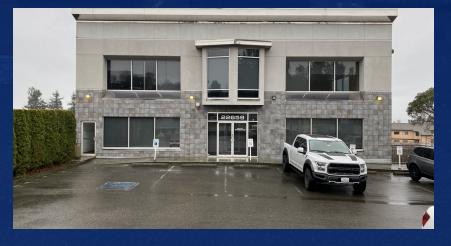

# PACIFIC PROFESSIONAL BUILDING

\$22.00 - 24.00 SF/yr (Gross)

22659 Pacific Hwy S Des Moines, WA 98198

AVAILABLE SPACE 280 - 2,750 SF

AREA

On Pacific Highway South in Des Moines near I-5 / Kent Des Moines exit.

# PACIFIC PROFESSIONAL BUILDING

**PROPERTY OVERVIEW** 

**PROPERTY HIGHLIGHTS** 

High speed internet

Janitorial services available

Ample Parking

**AVAILABLE SPACES** 

22659 Pacific Hwy S, Des Moines, WA 98198

Professional building located on Pacific Highway, minutes from I-5 & Kent / Des Moines exit. Zoned Pacific Ridge-Commercial, allowing a broad range of use.

Convenient location on Pacific Highway, minutes from Sea-Tac Airport