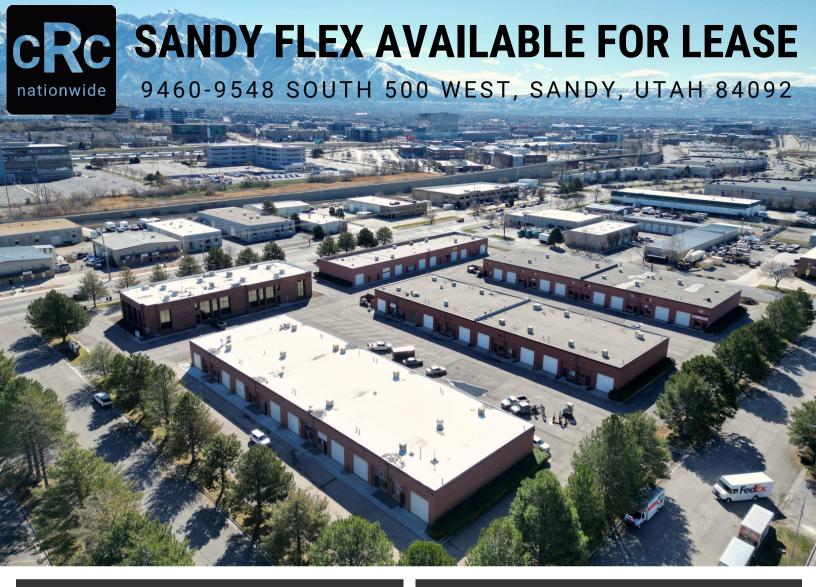

#### SPACE AVAILABLE

- 1,200 SF 7,200 SF Warehouse with Office
  - Unit E-536: 1,200 SF
  - o Unit E-538: 1,200 SF
  - o Unit E-540: 1,200 SF
  - Unit E-542: 1,200 SF
  - Unit E-544: 1,200 SF
  - Unit E-546: 1,200 SF
- 883 SF Office Space
  - Suite 0-216: 883 SF

WAREHOUSE LEASE RATE:

\* \$2,244.00 / MONTH MODIFIED GROSS \*

### PROPERTY DETAILS

- (1) 12' x 12' GL Door per Warehouse Unit
- 3 Phase Power \* Tenant to Verify
- Clear Height: 18'
- Tenant Improvements Available
- Signage Available
- Easy Access to I-15
- Mezzanine Space (Not Included in SF)

OFFICE LEASE RATE: \$1,325.00 / MONTH FULL SERVICE

DEREK KLOPFER

801.617.1700

**COLTER SMITH** 

DEREK.KLOPFER@CRCNATIONWIDE.COM

COLTER.SMITH@CRCNATIONWIDE.COM



### SANDY FLEX AVAILABLE FOR LEASE

9460-9548 SOUTH 500 WEST, SANDY