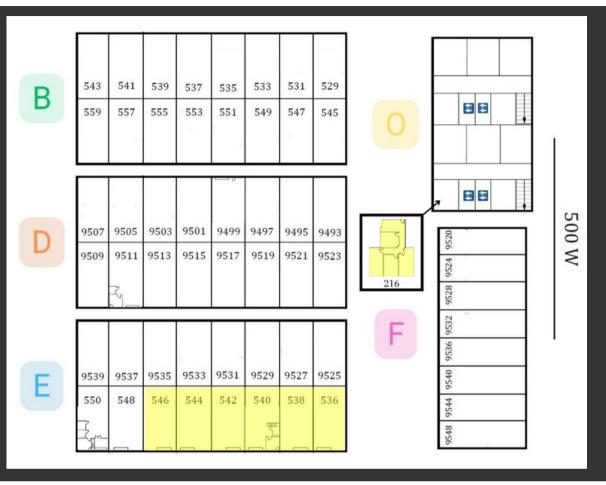

#### SPACE AVAILABLE

- 1,200 SF 7,200 SF Warehouse with Office
  - Unit E-536: 1,200 SF
  - o Unit E-538: 1,200 SF
  - o Unit E-540: 1,200 SF
  - Unit E-542: 1,200 SF
  - Unit E-544: 1,200 SF
  - Unit E-546: 1,200 SF
- 883 SF Office Space
  - Suite 0-216: 883 SF

# Building O (Office)

• Suite 216: 883 SF

# Building E (Flex)

- 1,200 SF 7,200 SF
- Unit 536: 1,200 SF
- Unit 538: 1,200 SF
- Unit 540: 1,200 SF
- Unit 542: 1,200 SF
- Unit 544: 1,200 SF
- Unit 546: 1,200 SF

This information is given with the understanding that all negotiations and/or real estate activity related to the property described above shall be conducted through this cRc Nationwide office. The above information while not quaranteed, was obtained from sources we believe to be reliable.