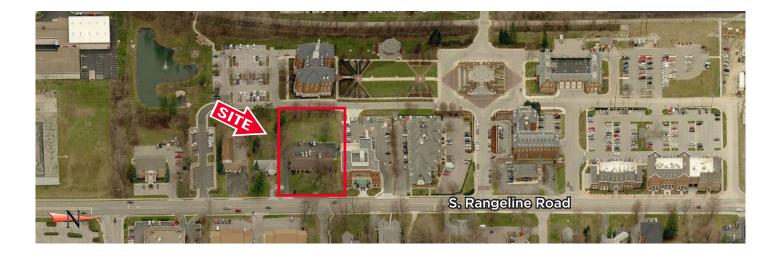

## **Property Highlights**

- 1.233 ± acre development site
- Excellent Rangeline Road frontage
- Adjacent to Carmel City Hall
- The City of Carmel has won the following awards:
  - 2017 Best Cities for Families
  - 2017 Best Place to Raise a Family
  - 2016 #1 Safest City to Raise a Child
  - 2015 Best Place to get a Job in Indiana
  - 2014 #1 Safest Suburb in America
  - 2014 #1 Best Small City in America
  - 2013 9th Fastest-growing City in America for High-tech Jobs
  - 2012 #1 Best Places to Live in America

Rangeline Road Development Plan

FOR SALE

1040 South Rangeline Road Carmel, IN 46032

**Aerials** 

**Darrin L. Boyd, SIOR, CCIM** +1 317 590 8490 darrin.boyd@cushwake.com **David A. Moore, SIOR, CCIM** +1 317 690 0617 david.moore@cushwake.com 6081 East 82nd Street, Suite 100 Indianapolis, IN 46250 cushmanwakefield.com IndyOfficeSpace.com