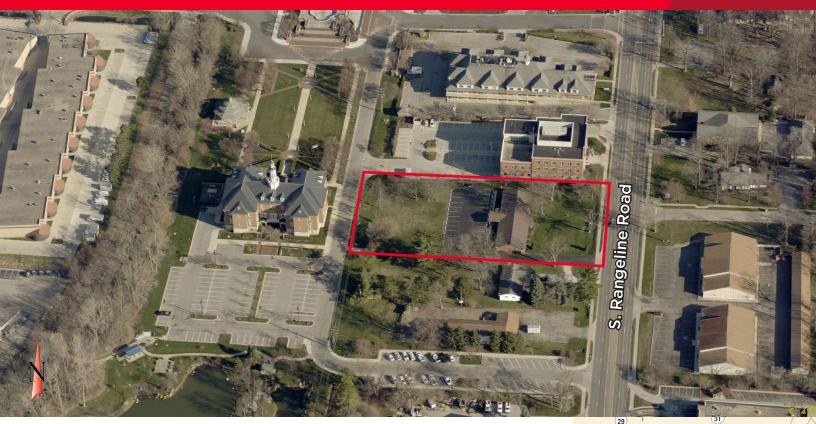

## **Property Highlights**

- 1.233 ± acre development site
- Excellent Rangeline Road frontage
- Adjacent to Carmel City Hall
- The City of Carmel has won the following awards:
  - 2017 Best Cities for Families
  - 2017 Best Place to Raise a Family
  - 2016 #1 Safest City to Raise a Child
  - 2015 Best Place to get a Job in Indiana
  - 2014 #1 Safest Suburb in America
  - 2014 #1 Best Small City in America
  - 2013 9th Fastest-growing City in America for High-tech Jobs
  - 2012 #1 Best Places to Live in America

Rangeline Road Development Plan

FOR SALE

1040 South Rangeline Road Carmel, IN 46032

**Aerials** 

**Darrin L. Boyd, SIOR, CCIM** +1 317 590 8490 darrin.boyd@cushwake.com **David A. Moore, SIOR, CCIM** +1 317 690 0617 david.moore@cushwake.com 6081 East 82nd Street, Suite 100 Indianapolis, IN 46250 cushmanwakefield.com IndyOfficeSpace.com