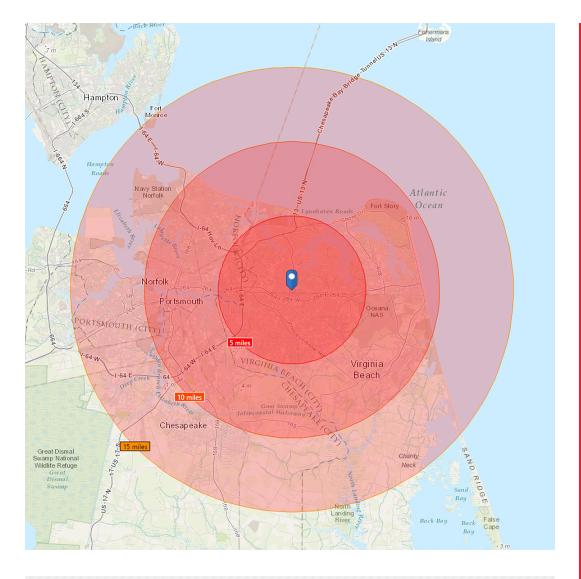

## DEMOGRAPHICS

|                          | 5 Miles  | 10 Miles | 15 Miles  |
|--------------------------|----------|----------|-----------|
| Population               | 300,963  | 757,554  | 1,005,384 |
| Households               | 114,240  | 291,138  | 371,949   |
| Families                 | 77,989   | 189,114  | 246,675   |
| Average Household Size   | 2.61     | 2.54     | 2.57      |
| Median Age               | 36.5     | 36.0     | 34.7      |
| Median Household Income  | \$63,863 | \$60,365 | \$61,249  |
| Average Household Income | \$81,627 | \$79,975 | \$80,798  |