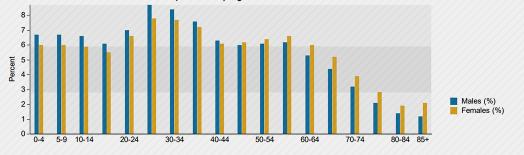

## DEMOGRAPHICS

|                          | 5 Miles  | 10 Miles | 15 Miles  |
|--------------------------|----------|----------|-----------|
| Population               | 300,963  | 757,554  | 1,005,384 |
| Households               | 114,240  | 291,138  | 371,949   |
| Families                 | 77,989   | 189,114  | 246,675   |
| Average Household Size   | 2.61     | 2.54     | 2.57      |
| Median Age               | 36.5     | 36.0     | 34.7      |
| Median Household Income  | \$63,863 | \$60,365 | \$61,249  |
| Average Household Income | \$81,627 | \$79,975 | \$80,798  |