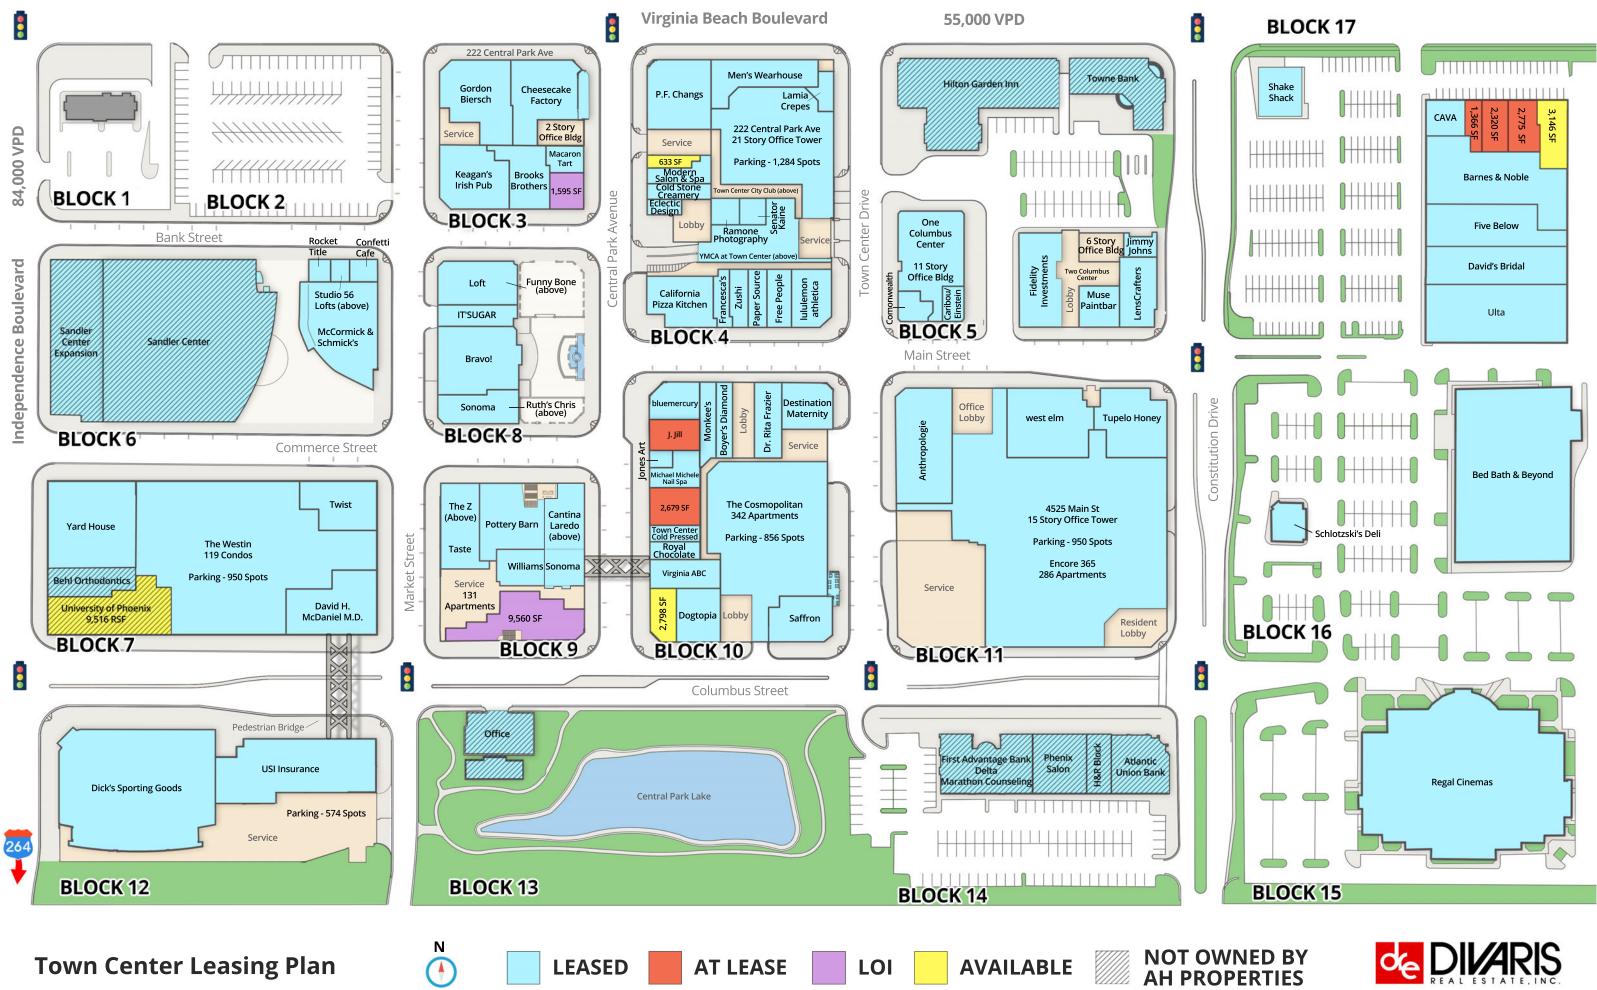

## TOWN CENTER OVERVIEW

**SUMMARY** 

| Overall Size:  | Approx. 36 Acres                 |  |
|----------------|----------------------------------|--|
| Retail:        | Approx. 450,000<br>Square Feet   |  |
| Office:        | Approx. 1,000,000<br>Square Feet |  |
| Entertainment: | Approx. 162,000<br>Square Feet   |  |
| Hotels:        | 236-Key Westin<br>176-Key Hilton |  |
| Residential:   | 934 Upscale Units                |  |

### **PROPERTY OVERVIEW**

Town Center features a large daytime population, 934 residences, The Westin and Hilton hotels, Sandler Center - a 1,300 seat performing arts theater and 450,000 square feet of leased retail space. If that's not enough, Town Center is located just 11 miles from the Virginia Beach Oceanfront and Norfolk, placing it at the very center of business and shopping in our market.

## **PROPERTY HIGHLIGHTS**

- Approximately 6,000 on-site daytime employees/students and 27,000 workers within a mile of Town Center.
- Centrally located in the second largest MSA in Virginia, Hampton Roads with a population of almost 2 million.
- 13 million tourists visit Virginia Beach annually.
- The Sandler Center performing arts theater bring over 67,000 patrons to Town Center annually.

## INCOME CENTERS

DIVARIS REAL ESTATE INC // 4525 MAIN STREET, SUITE 900, VIRGINIA BEACH, VA 23462 // DIVARIS.COM

INCOME CENTERS // 7

GERALD DIVARIS 757.497.2113 GDIVARIS@DIVARIS.COM SEZIN CORTINAS 757.497.2113 SCORTINAS@DIVARIS.COM ERICA RORRER 757.333.4388 ERORRER@DIVARIS.COM 222 CENTRAL PARK AVE, VIRGINIA BEACH, VA 23462

DIVARIS REAL ESTATE INC // 4525 MAIN STREET, SUITE 900, VIRGINIA BEACH, VA 23462 // DIVARIS.COM

TOWN CENTER TENANTS // 8

GERALD DIVARIS 757.497.2113 GDIVARIS@DIVARIS.COM SEZIN CORTINAS 757.497.2113 SCORTINAS@DIVARIS.COM ERICA RORRER 757.333.4388 ERORRER@DIVARIS.COM