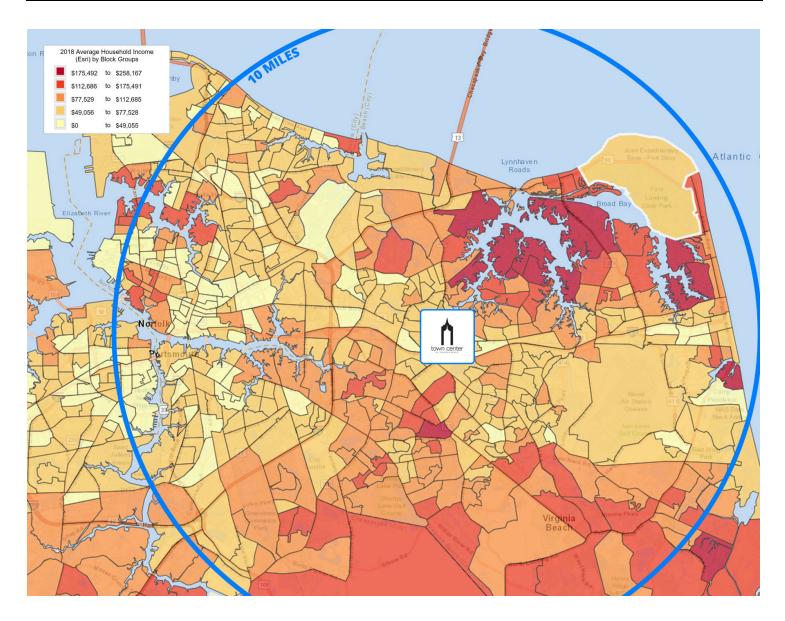

## DEMOGRAPHICS

|                          | 5 Miles  | 10 Miles | 15 Miles  |
|--------------------------|----------|----------|-----------|
| Population               | 300,963  | 757,554  | 1,005,384 |
| Households               | 114,240  | 291,138  | 371,949   |
| Families                 | 77,989   | 189,114  | 246,675   |
| Average Household Size   | 2.61     | 2.54     | 2.57      |
| Median Age               | 36.5     | 36.0     | 34.7      |
| Median Household Income  | \$63,863 | \$60,365 | \$61,249  |
| Average Household Income | \$81,627 | \$79,975 | \$80,798  |