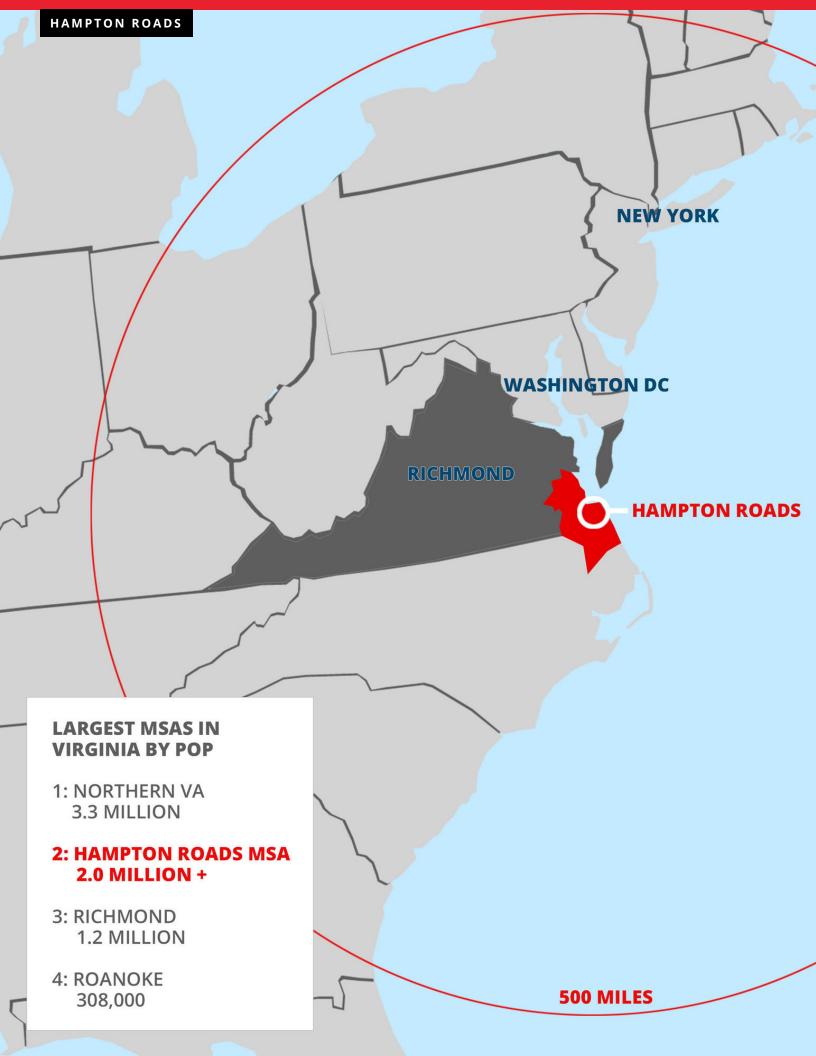

## **PROPERTY HIGHLIGHTS**

- Approximately 6,000 on-site daytime employees/students and 27,000 workers within a mile of Town Center.
- Centrally located in the second largest MSA in Virginia, Hampton Roads with a population of almost 2 million.
- 13 million tourists visit Virginia Beach annually.
- The Sandler Center performing arts theater bring over 67,000 patrons to Town Center annually.

## DEMOGRAPHICS

|                          | 5 Miles  | 10 Miles | 15 Miles  |
|--------------------------|----------|----------|-----------|
| Population               | 300,963  | 757,554  | 1,005,384 |
| Households               | 114,240  | 291,138  | 371,949   |
| Families                 | 77,989   | 189,114  | 246,675   |
| Average Household Size   | 2.61     | 2.54     | 2.57      |
| Median Age               | 36.5     | 36.0     | 34.7      |
| Median Household Income  | \$63,863 | \$60,365 | \$61,249  |
| Average Household Income | \$81,627 | \$79,975 | \$80,798  |