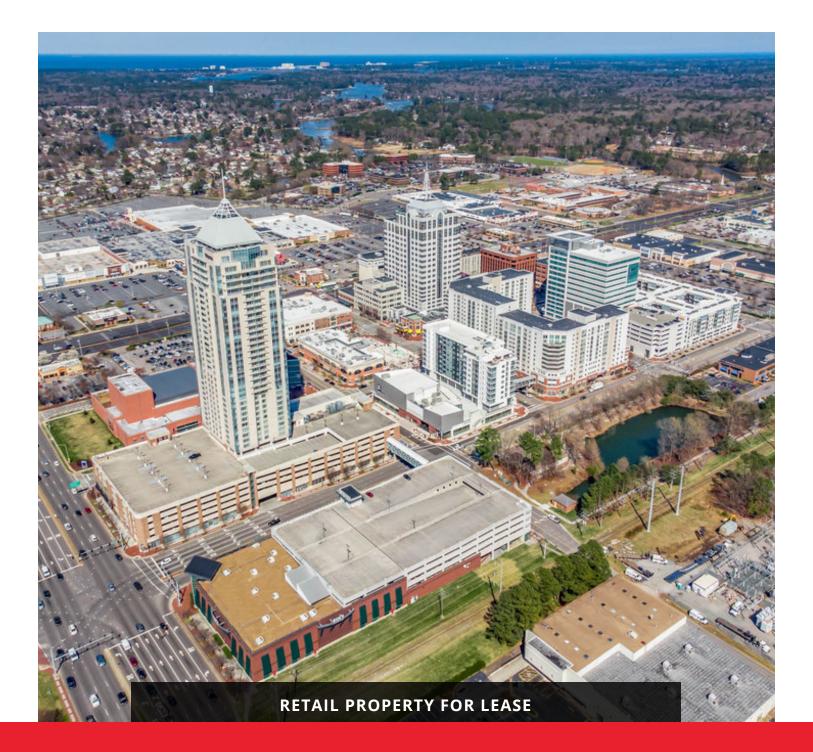

# THE TOWN CENTER OF VIRGINIA BEACH

222 CENTRAL PARK AVE, VIRGINIA BEACH, VA 23462

### **PROPERTY OVERVIEW**

Town Center features a large daytime population, 934 residences, The Westin and Hilton hotels, Sandler Center - a 1,300 seat performing arts theater and 450,000 square feet of leased retail space. If that's not enough, Town Center is located just 11 miles from the Virginia Beach Oceanfront and Norfolk, placing it at the very center of business and shopping in our market.

## **PROPERTY HIGHLIGHTS**

- Approximately 6,000 on-site daytime employees/students and 27,000 workers within a mile of Town Center.
- Centrally located in the second largest MSA in Virginia, Hampton Roads with a population of almost 2 million.
- 13 million tourists visit Virginia Beach annually.
- The Sandler Center performing arts theater bring over 67,000 patrons to Town Center annually.