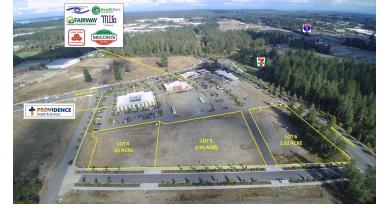

# **BRITTON PLAZA**

3 available finished pads. Prices vary call for details.

25xx Marvin Rd NE Lacey, WA 98516

AVAILABLE SPACE Lot 4 = .91 acres

Lot 5 = 1.91 acres Lot 6 = 1.32 acres

# **PROPERTY INFORMATION**

| Number Of Lots Available | 3                                                                                                  |
|--------------------------|----------------------------------------------------------------------------------------------------|
|                          |                                                                                                    |
| Lot 4 - 39,684 SF        | Approved for 7,300 sf Bldg<br>Great for Office or Service                                          |
|                          | \$25 psf                                                                                           |
| Lot 5 - 83,273 SF        | Approved for 18,170 sf Bldg<br>Great for Grocery, Retail, Office<br>or Hotel                       |
|                          | \$25 psf                                                                                           |
| Lot 6 - 57,418 SF        | Approved for 6,750 sf Bldg<br>Great for Sit down restaurant,<br>Retail<br>Britton Parkway frontage |
|                          | \$34 psf                                                                                           |

# SITE DESCRIPTION

9 building retail and office project at the intersection of Britton Parkway and Marvin Road.

CBCWORLDWIDE.COM

25xx Marvin Rd NE, Lacey, WA 98516