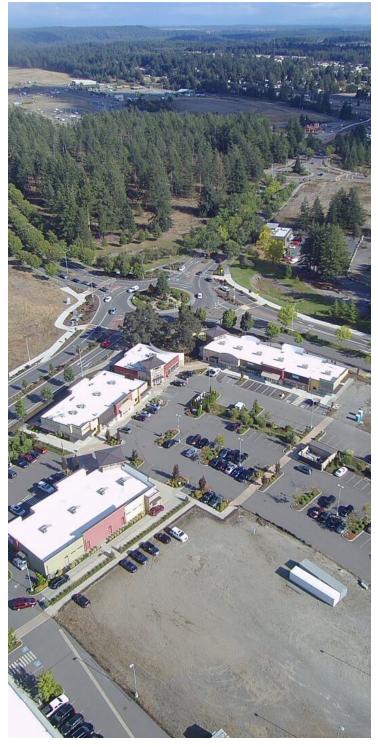

# PROPERTY DESCRIPTION

Britton Plaza is a developing retail and office project in Hawks Prairie. The project is anchored by an existing 28,500 square foot Providence Medical Center. Additional tenants include Restaurants, Pharmacy, Financial Services, Dental, Eye Care. Positioned at the primary crossroads of the fastest growing area in Thurston County. Over 5,500 daytime employment serviced by this location. Thousands of new homes occupied and under construction create a large trade area population that drive through this crossroads. Several new and proposed commercial projects in the trade area are predicted to bring an additional 1,000 jobs.

# SITE DESCRIPTION

9 building retail and office project at the intersection of Britton Parkway and Marvin Road.

CBCWORLDWIDE.COM

25xx Marvin Rd NE, Lacey, WA 98516