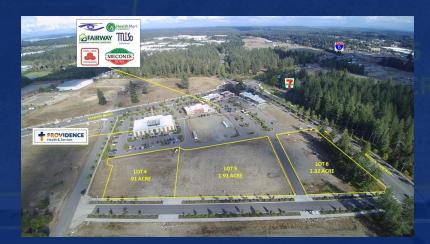

# **BRITTON PLAZA**

3 available finished pads. Prices vary call for details.

25xx Marvin Rd NE Lacey, WA 98516

AVAILABLE SPACE Lot 4 = .91 acres

Lot 5 = 1.91 acres Lot 6 = 1.32 acres

# **PROPERTY INFORMATION**

| Number Of Lots Available | 3                                                                                                  |
|--------------------------|----------------------------------------------------------------------------------------------------|
|                          |                                                                                                    |
| Lot 4 - 39,684 SF        | Approved for 7,300 sf Bldg<br>Great for Office or Service                                          |
|                          | \$25 psf                                                                                           |
| Lot 5 - 83,273 SF        | Approved for 18,170 sf Bldg<br>Great for Grocery, Retail, Office<br>or Hotel                       |
|                          | \$25 psf                                                                                           |
| Lot 6 - 57,418 SF        | Approved for 6,750 sf Bldg<br>Great for Sit down restaurant,<br>Retail<br>Britton Parkway frontage |
|                          | \$34 psf                                                                                           |

# SITE DESCRIPTION

9 building retail and office project at the intersection of Britton Parkway and Marvin Road.

CBCWORLDWIDE.COM

25xx Marvin Rd NE, Lacey, WA 98516