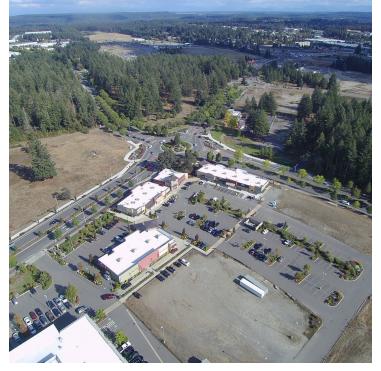

# PROPERTY DESCRIPTION

Britton Plaza is a developing retail and office project in Hawks Prairie. The project is anchored by an existing 28,500 square foot Providence Medical Center. Additional tenants include Restaurants, Pharmacy, Financial Services, Dental, Eye Care. Positioned at the primary crossroads of the fastest growing area in Thurston County. Over 5,500 daytime employment serviced by this location. Thousands of new homes occupied and under construction create a large trade area population that drive through this crossroads. Several new and proposed commercial projects in the trade area are predicted to bring an additional 1,000 jobs.

# SITE DESCRIPTION

9 building retail and office project at the intersection of Britton Parkway and Marvin Road.

CBCWORLDWIDE.COM

25xx Marvin Rd NE, Lacey, WA 98516