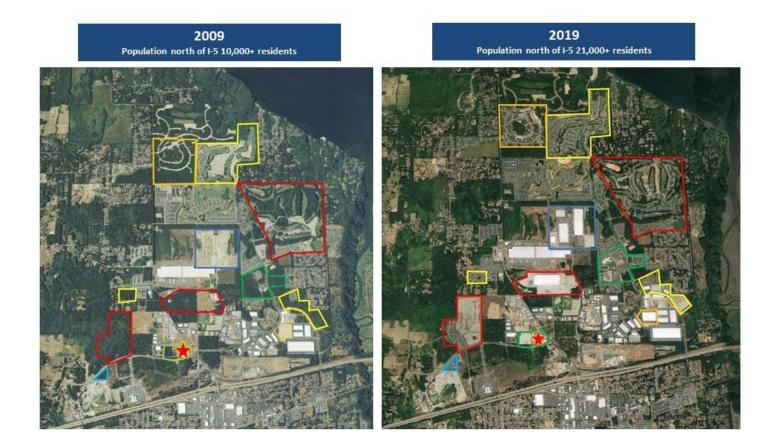

# PROPERTY DESCRIPTION

Britton Plaza is a developing retail and office project in Hawks Prairie. The project is anchored by an existing 28,500 square foot Providence Medical Center. Additional tenants include Restaurants, Pharmacy, Financial Services, Dental, Eye Care. Positioned at the primary crossroads of the fastest growing area in Thurston County. Over 5,500 daytime employment serviced by this location. Thousands of new homes occupied and under construction create a large trade area population that drive through this crossroads. Several new and proposed commercial projects in the trade area are predicted to bring an additional 1,000 jobs.

SALE

Lacey has been named in Money's "100 Best Places To Live In America" and is one of only two Washington cities to make the list.