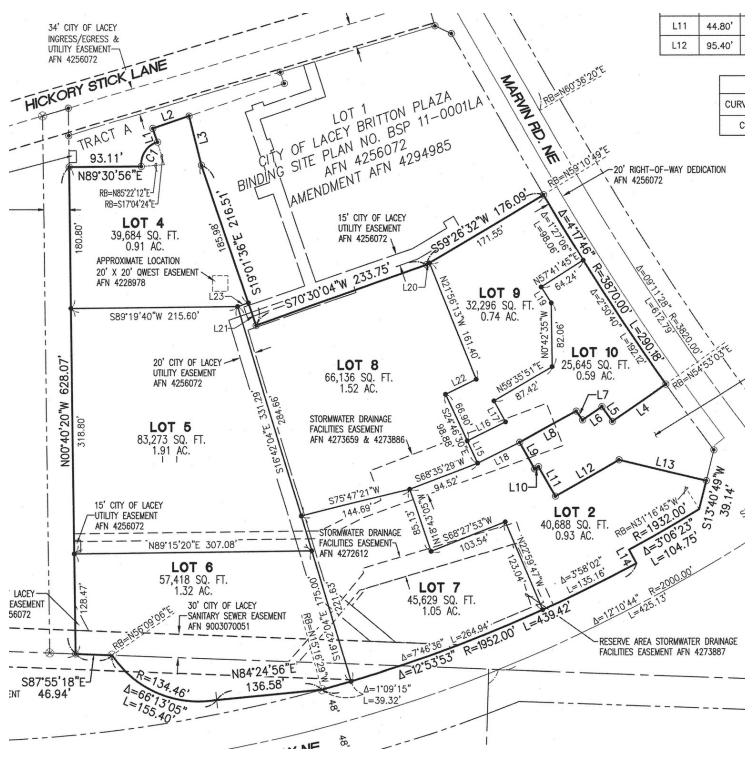

# **BRITTON PLAZA**

3 available finished pads. Prices vary call for details.

25xx Marvin Rd NE Lacey, WA 98516

AVAILABLE SPACE Lot 4 = .91 acres

Lot 5 = 1.91 acres Lot 6 = 1.32 acres

# **PROPERTY INFORMATION**

| Number Of Lots Available | 3                                                                                                  |
|--------------------------|----------------------------------------------------------------------------------------------------|
|                          |                                                                                                    |
| Lot 4 - 39,684 SF        | Approved for 7,300 sf Bldg<br>Great for Office or Service                                          |
|                          | \$25 psf                                                                                           |
| Lot 5 - 83,273 SF        | Approved for 18,170 sf Bldg<br>Great for Grocery, Retail, Office<br>or Hotel                       |
|                          | \$25 psf                                                                                           |
| Lot 6 - 57,418 SF        | Approved for 6,750 sf Bldg<br>Great for Sit down restaurant,<br>Retail<br>Britton Parkway frontage |
|                          | \$34 psf                                                                                           |