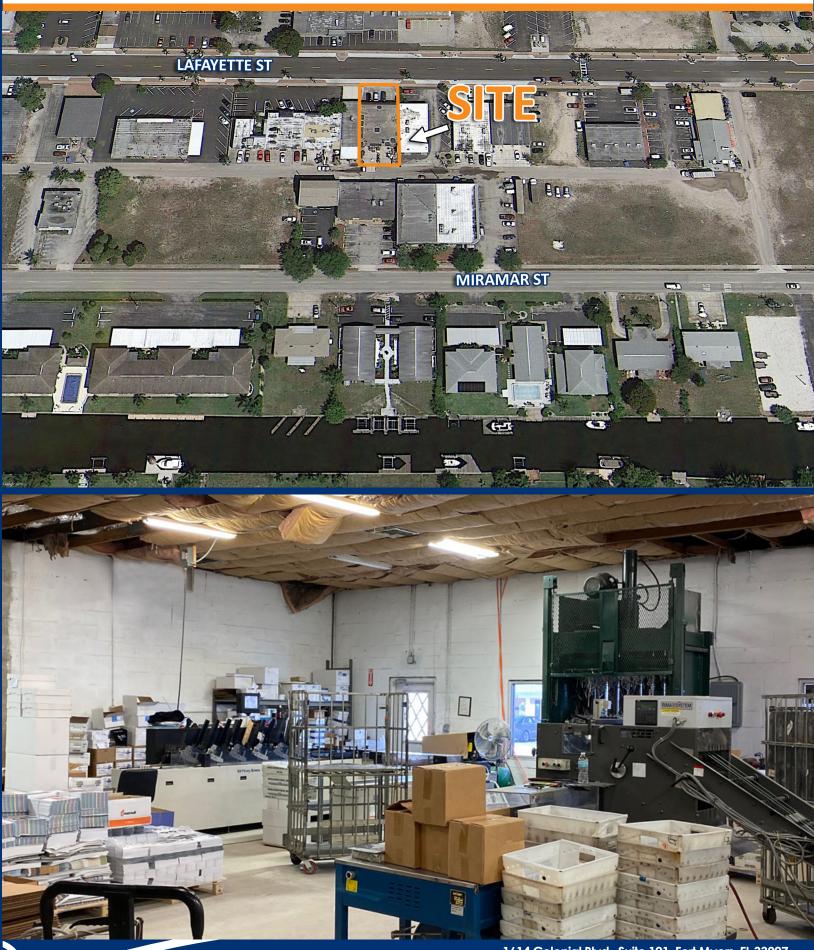

# WAREHOUSE INVESTMENT

1328 Lafayette Street Cape Coral, FL 33904

3,150 SF 

WAREHOUSE/INVESTMENT

#### INVESTMENT OPPORTUNITY I 1328 LAFAYETTE STREET, CAPE CORAL, FL 33904

1614 Colonial Blvd., Suite 101, Fort Myers, FL 33907 DIRECT: 239.275.4922 © CELI: 941.999.1188 © LQWEST.com Information obtained from owner(s) or other sources deemed reliable. We have no reason to doubt its accuracy, but cannot guarantee it. All properties subject to change or withdrawal without notice.