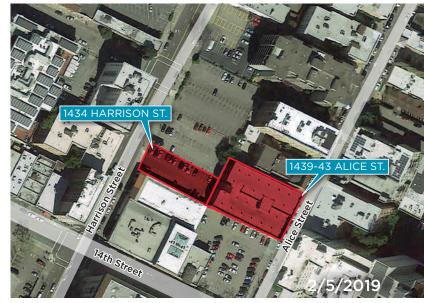

## 1439-43 Alice Street & 1434 Harrison Street

Oakland, California 94612

## **PROPERTY HIGHLIGHTS:**

1439-43 Alice Street: ±15,096 SF 1434 Harrison Street: ±9,142 SF (Combined ±24,238 SF)

- Excellent ingress/egress to and from the property via Interstate 880
- Close to 12th Street/City Center, 19th Street and Lake Merritt BART stations for access to SFO and OAK airports
- Current zoning permits Office and Workforce Housing
- · No on-site parking required
- Growing population and household Income
- Census Tract: 4029001030