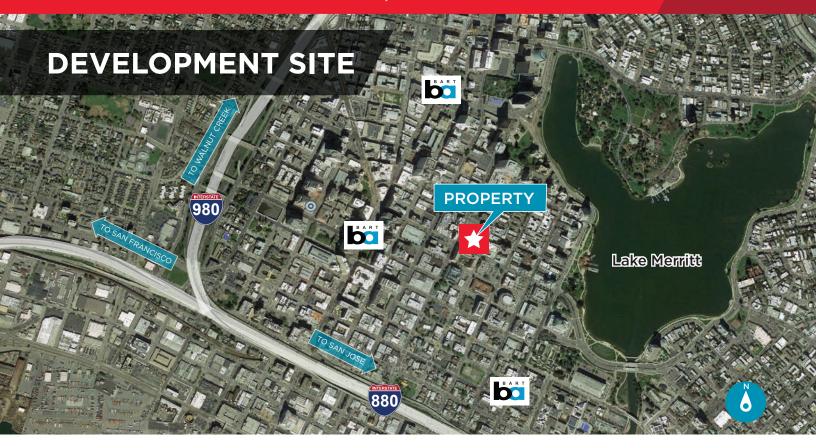

## **PROPERTY HIGHLIGHTS:**

1439-43 Alice Street: ±15,096 SF 1434 Harrison Street: ±9,142 SF (Combined ±24,238 SF)

- Excellent ingress/egress to and from the property via Interstate 880
- Close to 12th Street/City Center, 19th Street and Lake Merritt BART stations for access to SFO and OAK airports
- Current zoning permits Office and Workforce Housing
- · No on-site parking required
- Growing population and household Income
- Census Tract: 4029001030