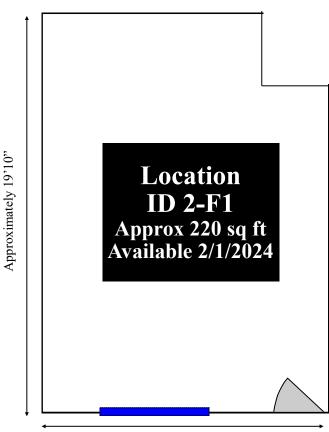

**Park Plaza Executive Suites 1991 Village Park Way** Physical Suite Location 2-F1 Mailing Suite #100 Approx 220 sq ft

Approximately 11'10"

## Lease Options:

Location ID 2-F1 1 Yr Lease=\$990/mo 6 month Lease=\$1100/mo

Lease Rates are "Pure Gross" which means it includes water, trash, electricity, building expenses & common area maintenance - basically you just pay monthly lease rate + your phone/ internet service & your own insurance