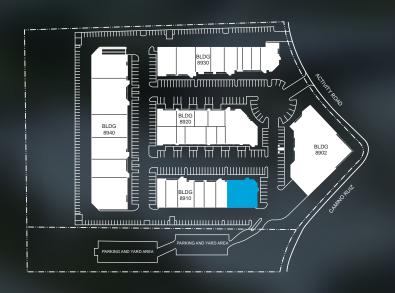

#### **SUITE SPECIFICATIONS:**

- 8920 ACTIVITY RD, SUITE K
- 1,275 SF
- LARGE OPEN OFFICE AREA, KITCHEN, SERVER ROOM, (1) RESTROOM, BALANCE WAREHOUSE.
- ONE (1) GRADE LEVEL LOADING DOOR.
- AVAILABLE 10/1/2019
- \$1.50 INDUSTRIAL GROSS

#### **SUITE SPECIFICATIONS:**

- 8920 ACTIVITY RD, SUITE L
- 908 SF
- OPEN OFFICE AREA, (1) RESTROOM, BALANCE WAREHOUSE.
- ONE (1) GRADE LEVEL LOADING DOOR.
- AVAILABLE 11/1/2019
- \$1.50 INDUSTRIAL GROSS