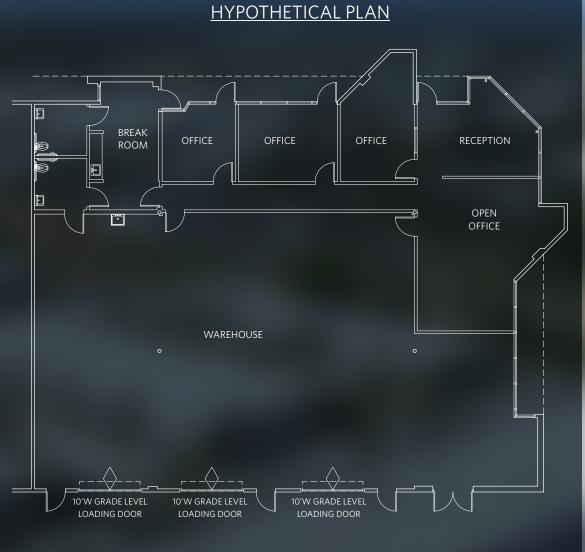

#### **SUITE SPECIFICATIONS:**

- 8910 ACTIVITY RD, SUITE A
- 5,228 SF
- RECEPTION, (7) PRIVATE OFFICES, BREAKROOM AND (2) RESTROOMS, BALANCE WAREHOUSE.
- THREE (3) 10'W GRADE LEVEL LOADING DOORS.
- \$1.45 INDUSTRIAL GROSS

#### **SUITE SPECIFICATIONS:**

- 8910 ACTIVITY RD, SUITE A
- 5,228 SF
- RECEPTION, (3) PRIVATE OFFICES, OPEN OFFICE AREA, BREAKROOM AND (2) RESTROOMS, BALANCE WAREHOUSE.
- THREE (3) 10'W GRADE LEVEL LOADING DOORS.
- \$1.45 INDUSTRIAL GROSS