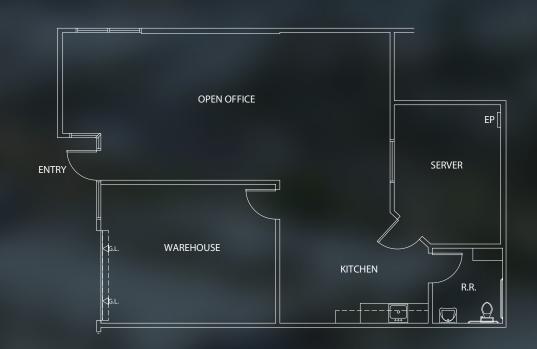

#### **SUITE SPECIFICATIONS:**

- 8920 ACTIVITY RD, SUITE L
- 908 SF
- OPEN OFFICE AREA, (1) RESTROOM, BALANCE WAREHOUSE.
- ONE (1) GRADE LEVEL LOADING DOOR.
- AVAILABLE 11/1/2019
- \$1.50 INDUSTRIAL GROSS