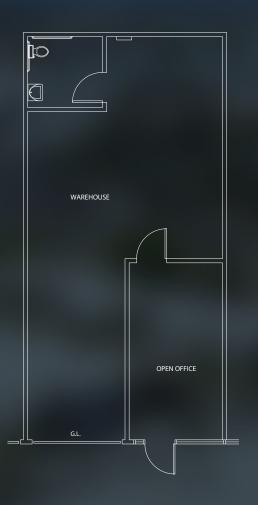

#### **SUITE SPECIFICATIONS:**

- 8920 ACTIVITY RD, SUITE K
- 1,275 SF
- LARGE OPEN OFFICE AREA, KITCHEN, SERVER ROOM, (1) RESTROOM, BALANCE WAREHOUSE.
- ONE (1) GRADE LEVEL LOADING DOOR.
- AVAILABLE 10/1/2019
- \$1.50 INDUSTRIAL GROSS

#### **SUITE SPECIFICATIONS:**

- 8920 ACTIVITY RD, SUITE L
- 908 SF
- OPEN OFFICE AREA, (1) RESTROOM, BALANCE WAREHOUSE.
- ONE (1) GRADE LEVEL LOADING DOOR.
- AVAILABLE 11/1/2019
- \$1.50 INDUSTRIAL GROSS