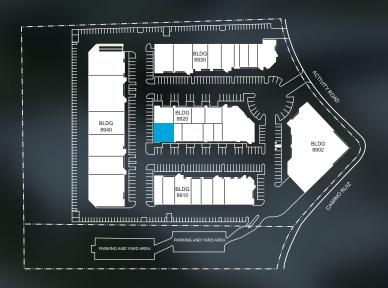

BRANT ABERG, SIOR

8 5 8 . 5 4 6 . 5 4 6 4

brant.aberg@cushwake.com

**RYAN DOWNING** 

8 5 8 . 5 4 6 . 5 4 1 6 ryan.downing@cushwake.com

8902-8940 ACTIVITY ROAD, SAN DIEGO, CALIFORNIA 92126

#### **SUITE SPECIFICATIONS:**

- 8920 ACTIVITY RD, SUITE K
- 1,275 SF
- LARGE OPEN OFFICE AREA, KITCHEN, SERVER ROOM, (1) RESTROOM, BALANCE WAREHOUSE.
- ONE (1) GRADE LEVEL LOADING DOOR.
- AVAILABLE 10/1/2019
- \$1.50 INDUSTRIAL GROSS