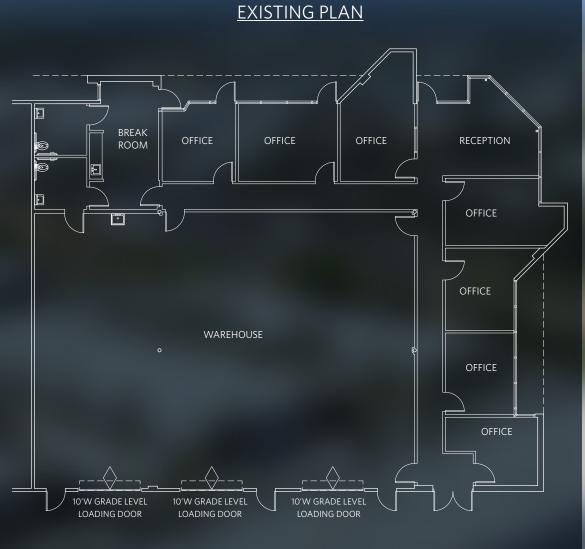

#### **SUITE SPECIFICATIONS:**

- 8910 ACTIVITY RD, SUITE A
- 5,228 SF
- RECEPTION, (7) PRIVATE OFFICES, BREAKROOM AND (2) RESTROOMS, BALANCE WAREHOUSE.
- THREE (3) 10'W GRADE LEVEL LOADING DOORS.
- \$1.45 INDUSTRIAL GROSS

#### **SUITE SPECIFICATIONS:**

- 8910 ACTIVITY RD, SUITE A
- 5,228 SF
- RECEPTION, (3) PRIVATE OFFICES, OPEN OFFICE AREA, BREAKROOM AND (2) RESTROOMS, BALANCE WAREHOUSE.
- THREE (3) 10'W GRADE LEVEL LOADING DOORS.
- \$1.45 INDUSTRIAL GROSS