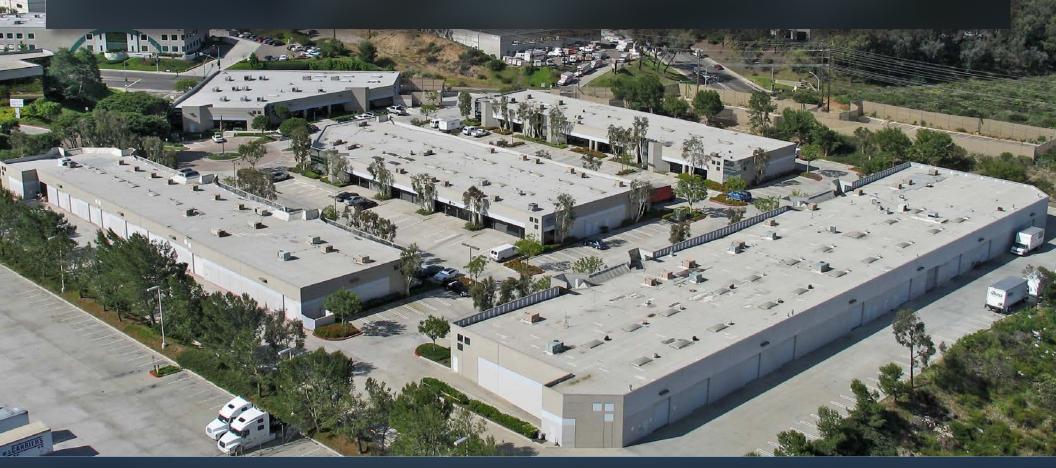

112,530 SQUARE FOOT MULTI-TENANT INDUSTRIAL CENTER

# MIRAMAR COMMERCE CENTER

8902-8940 ACTIVITY ROAD, SAN DIEGO, CALIFORNIA 92126

**BRANT ABERG, SIOR** 

8 5 8 . 5 4 6 . 5 4 6 4 brant.aberg@cushwake.com

CA LIC. 01773573

#### PROPERTY FEATURES:

- High-image, five-building, 112,530 SF multi-tenant industrial center
- Located at the corner of Activity Road & Camino Ruiz
- Easy access to I-15 via Miramar Road
- 3:1000 parking ratio
- Concrete driveways
- Bay sizes from 900 SF and larger
- 16'-18' warehouse clear height
- IL-2-1 zoning
- 1987/1997 construction