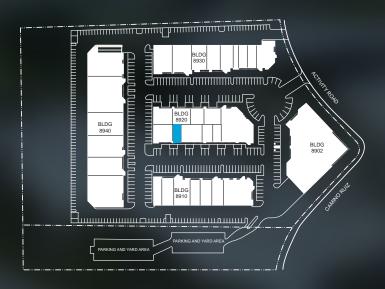

**BRANT ABERG**, SIOR

8 5 8 . 5 4 6 . 5 4 6 4

brant.aberg@cushwake.com

RYAN DOWNING

8 5 8 . 5 4 6 . 5 4 1 6 ryan.downing@cushwake.com

8902-8940 ACTIVITY ROAD, SAN DIEGO, CALIFORNIA 92126

#### **SUITE SPECIFICATIONS:**

- 8920 ACTIVITY RD, SUITE L
- 908 SF
- OPEN OFFICE AREA, (1) RESTROOM, BALANCE WAREHOUSE.
- ONE (1) GRADE LEVEL LOADING DOOR.
- AVAILABLE 11/1/2019
- \$1.50 INDUSTRIAL GROSS