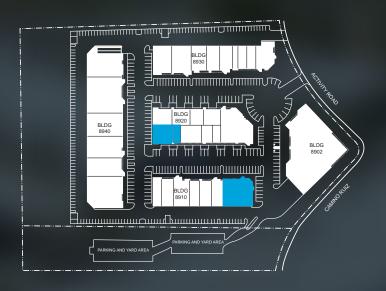

#### **CURRENT AVAILABILITY:**

| SPACE       | SIZE     | RATE      | COMMENTS                                                                                                                                |
|-------------|----------|-----------|-----------------------------------------------------------------------------------------------------------------------------------------|
| 8910 Ste. A | 5,228 SF | \$1.45 IG | Reception, (7) private offices, breakroom and (2) restrooms, balance warehouse. (3) 10'W grade level loading doors.                     |
| 8920 Ste. K | 1,275 SF | \$1.50 IG | Large open office area, kitchen, server room, (1) restroom,<br>balance warehouse. (1) grade level loading door. Available<br>10/1/2019. |
| 8920 Ste. L | 908 SF   | \$1.50 IG | Open office area, (1) restroom, balance warehouse. (1) grade level loading door. Available 11/1/2019.                                   |

#### **SUITE SPECIFICATIONS:**

- 8910 ACTIVITY RD, SUITE A
- 5,228 SF
- RECEPTION, (7) PRIVATE OFFICES, BREAKROOM AND (2) RESTROOMS, BALANCE WAREHOUSE.
- THREE (3) 10'W GRADE LEVEL LOADING DOORS.
- \$1.45 INDUSTRIAL GROSS

#### **SUITE SPECIFICATIONS:**

- 8910 ACTIVITY RD, SUITE A
- 5,228 SF
- RECEPTION, (3) PRIVATE OFFICES, OPEN OFFICE AREA, BREAKROOM AND (2) RESTROOMS, BALANCE WAREHOUSE.
- THREE (3) 10'W GRADE LEVEL LOADING DOORS.
- \$1.45 INDUSTRIAL GROSS