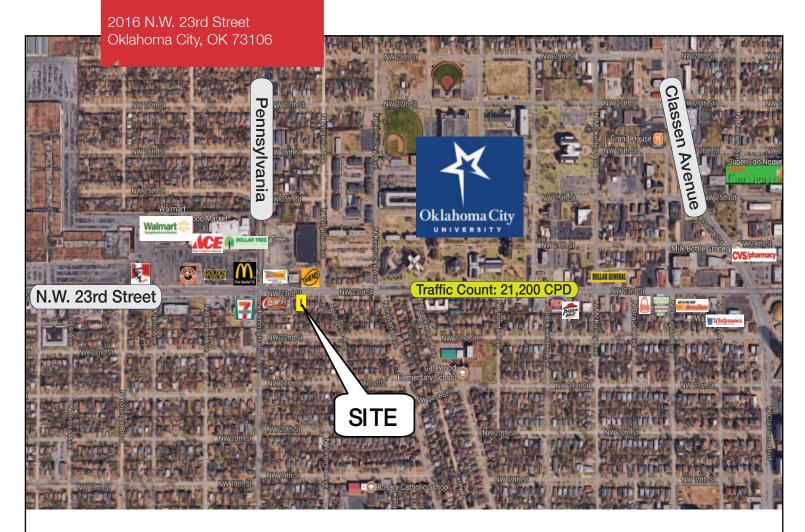

# 2016 N.W. 23rd Street

Oklahoma City, Oklahoma 73106

#### **LOCATION HIGHLIGHTS**

- Frontage: 50' on N.W. 23rd Street
- Located Near Highway 74
- Located Across from Oklahoma City University
- Signage Along N.W 23rd Street