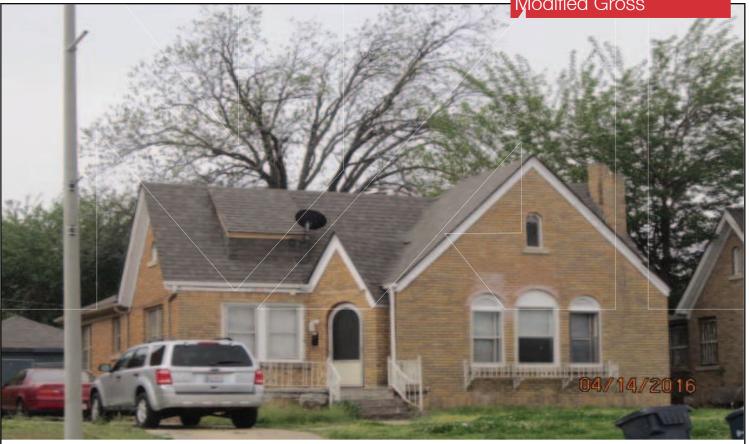

Possible Commercial For Lease ONLY! 1,385 SF MOL

Lease Price: \$1,180/Month Modified Gross

# 2016 N.W. 23rd Street

Oklahoma City, Oklahoma 73106

#### PROPERTY HIGHLIGHTS

- Great for Small Business
- Parking Included-4 Spaces
- Kitchen Included
- Parking Along Side of Building
- Ideal for Small Retail or Office
- Open to Re-Zoning
- Dimensions: 50' x 150'

| TOTAL SF | 1,385 SF MOL     |  |
|----------|------------------|--|
| ACRES    | 0.1722 ACRES MOL |  |
| ZONING   | R-1              |  |
| BUILT    | 1930             |  |