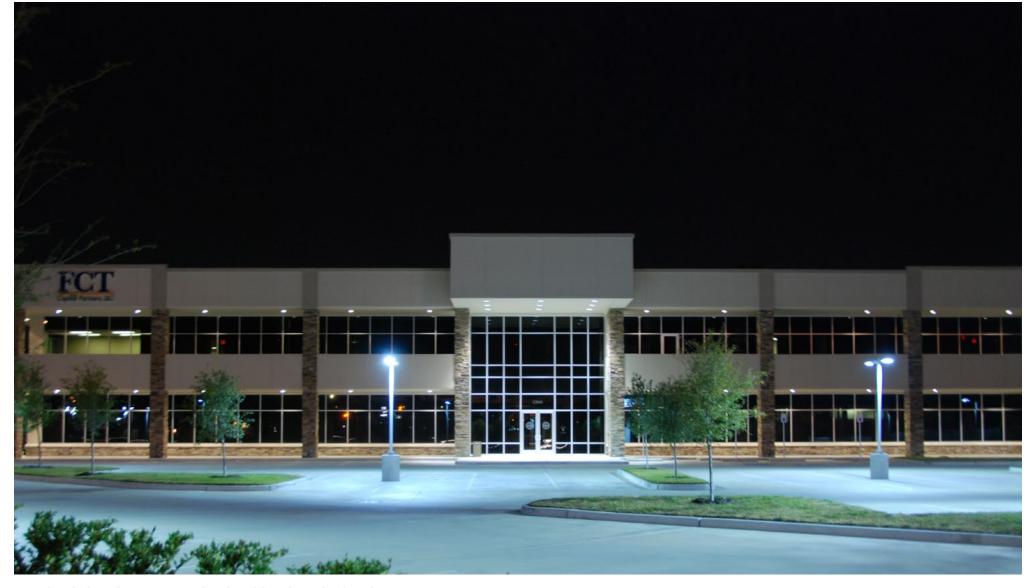

### PROPERTY DESCRIPTION

27,795 SF Class A, Leed-Platinum Office Building

#### COMMENTS

- Second floor suite includes large, private outdoor porch
- Second generation space in great condition
- LED sign which is viewed by more than 240,000 passing vehicles per day
- Intensive green roof retains 73% of all rain that falls on the surface