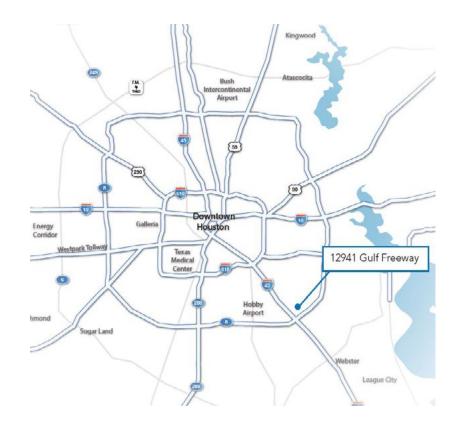

#### LOCATION

Centrally located on the feeder road at the entrance of the Metro Park & Ride off the Gulf Freeway and Beltway 8.