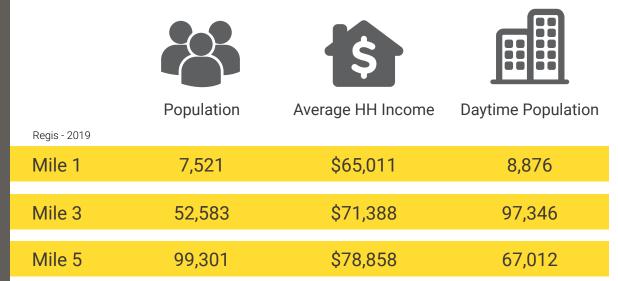

## **TENANTS**

Located next to the Towne Square Mall

Located moments away from Downtown

18,000 CPD SE Mile Hill Drive

3,000 CPD Mitchell Avenue

designer and retro goods. The views of the Olympic Mountains and the serene landscape allow visitors and residents to enjoy all that Port Orchard has to offer.