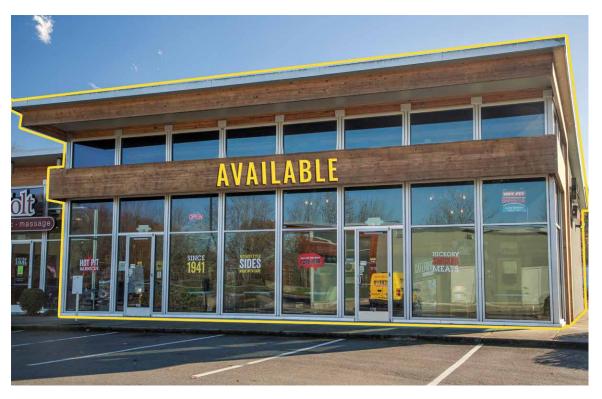

## 1800 MILE HILL DRIVE:

## 3,086 SF (CAN BE DEMISED) \$23.00 PSF \$7.30 NNN

- Drive-thru available
- · Located on Mile Hill Road which is a major arterial
- Easily accessible from lighted intersection with great visibility and signage opportunities
- Second generation restaurant space with hood and grease trap
- Adjacent to the new Grocery Outlet