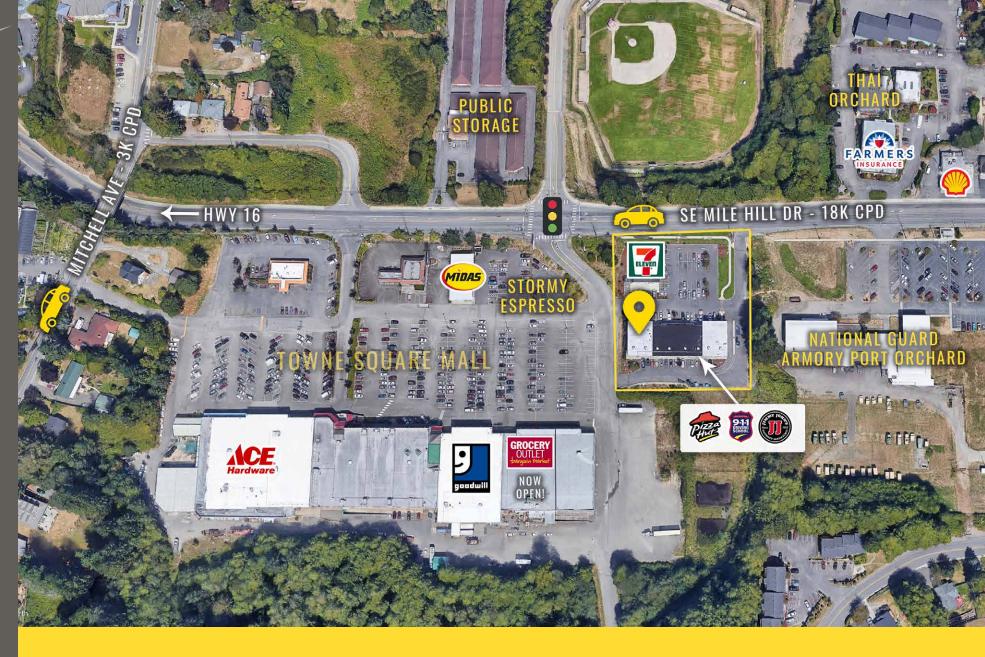

## 1800 MILE HILL DRIVE:

## 3,086 SF (CAN BE DEMISED) \$23.00 PSF \$7.30 NNN

- Drive-thru available
- · Located on Mile Hill Road which is a major arterial
- Easily accessible from lighted intersection with great visibility and signage opportunities
- Second generation restaurant space with hood and grease trap
- Adjacent to the new Grocery Outlet

## **TENANTS**

Located next to the Towne Square Mall

Located moments away from Downtown

18,000 CPD SE Mile Hill Drive

3,000 CPD Mitchell Avenue

designer and retro goods. The views of the Olympic Mountains and the serene landscape allow visitors and residents to enjoy all that Port Orchard has to offer.