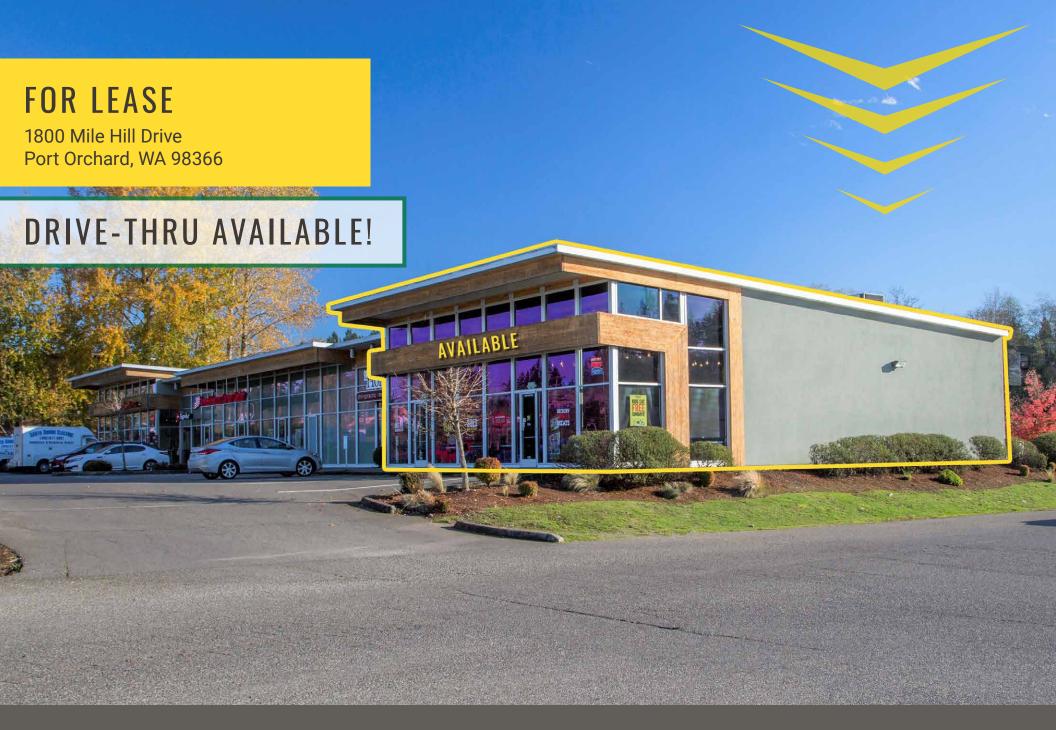

ORCHARD COURT

Carrie Walker | Jameson Sullivan

**ORCHARD COURT** is a neighborhood shopping center that's centrally located in the bustling town of Port Orchard. Minutes away from Downtown which houses the Port Orchard Public Market, a variety of boutiques, merchants and restaurants.

## 1800 MILE HILL DRIVE:

## 3,086 SF (CAN BE DEMISED) \$23.00 PSF \$7.30 NNN

- Drive-thru available
- · Located on Mile Hill Road which is a major arterial
- Easily accessible from lighted intersection with great visibility and signage opportunities
- Second generation restaurant space with hood and grease trap
- Adjacent to the new Grocery Outlet