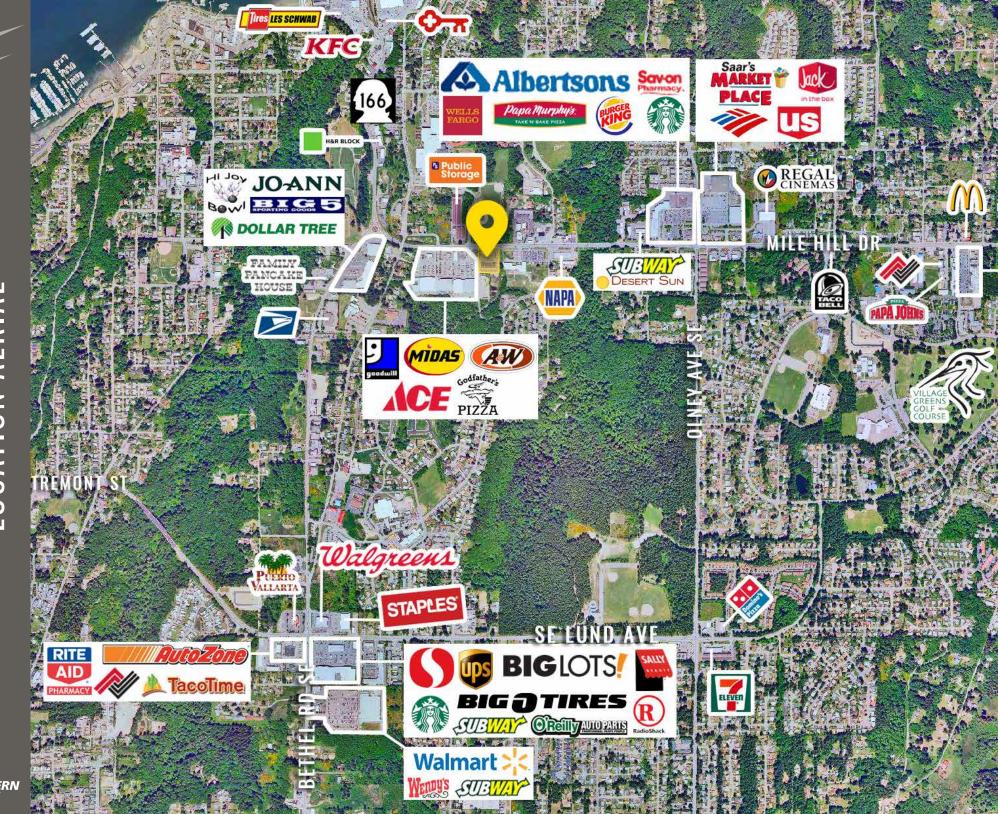

ORCHARD COURT

Carrie Walker | Jameson Sullivan

**ORCHARD COURT** is a neighborhood shopping center that's centrally located in the bustling town of Port Orchard. Minutes away from Downtown which houses the Port Orchard Public Market, a variety of boutiques, merchants and restaurants.

## **TENANTS**

Located next to the Towne Square Mall

Located moments away from Downtown

18,000 CPD SE Mile Hill Drive

3,000 CPD Mitchell Avenue

designer and retro goods. The views of the Olympic Mountains and the serene landscape allow visitors and residents to enjoy all that Port Orchard has to offer.